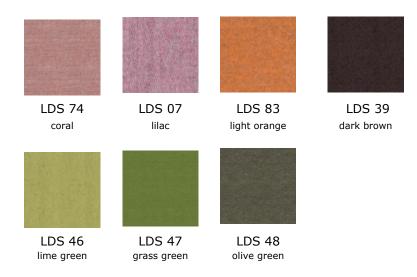

PLY-ARM-K-SB-CR    |          |           | >        | <       |
|   |                                                | PLY-ARM-S-SB-CR    |          |           |          |         |
| M | METALPAINTED<br>SLED BISE                      | PLY-ARM-F-SB-PN    | 4        | ✓         |          |         |
|   |                                                | PLY-ARM-K-SB-PN    |          |           | >        | <       |
|   |                                                | PLY-ARM-S-SB-PN    |          |           |          |         |

meeting task chair





W:58 L:58 H:83



position protector guest chair



W:58 L:58 H:80





disc base waiting chair

W:58 L:58 H:81













## fedora



## artificial leather

FDR 110

black

FDR 210

graphite



### felt



### camira synergy



## metal (base colours)