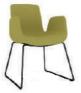

#### b-design team

Poly is a multi-purpose product family that can be easily used in meeting, waiting and similar areas as well as in home-offices, cafes and restaurants with its organic form and simple line in new generation offices, where concepts such as dynamism, movement and speed are the basis. Thanks to its minimal lines and ergonomic design, it occupies an ideal space in narrow spaces and also offers a comfortable sitting experience. With its different feet forms, colors and materials, it meets the needs of the user and the different concepts of the spaces.

Poly multi-purpose armchair family, with its space-saving minimal design, soft texture and curved structure which surrounds the user; it easily finds a place for itself in all areas of the office, homes, restaurants and hotels. With its different material and color alternatives, Poly adds a lively and warm atmosphere to its environment. It creates enjoyable spaces that encourage socialization by differentiating traditional waiting areas.

guest chair

waiting chair

|   | BASE                                           | STOCK CODE         | FEDORA   | A.LEATHER | FELT     | SYNERGY |
|---|------------------------------------------------|--------------------|----------|-----------|----------|---------|
| * | CHROMED BASE                                   | PLY-CHR-F-FX-CR    | ✓        | ✓         |          |         |
|   |                                                | PLY-CHR-K-FX-CR    |          |           | <b>✓</b> | ✓       |
|   |                                                | PLY-CHR-S-FX-CR    |          |           |          |         |
| * | METAL PAINTED<br>BASE                          | PLY-CHR-F-FX-PN    | ✓        | ✓         |          |         |
|   |                                                | PLY-CHR-K-FX-PN    |          |           | <b>√</b> | ✓       |
|   |                                                | PLY-CHR-S-FX-PN    |          |           |          |         |
| 7 | PLASTIC BASE                                   | PLY-CHR-F-FX-PP    | ✓        | <b>✓</b>  |          |         |
|   |                                                | PLY-CHR-K-FX-PP    |          |           | <b>√</b> | ✓       |
|   |                                                | PLY-CHR-S-FX-PP    |          |           |          |         |
| 1 | ALUMINUM<br>BASE WITH<br>POSITION<br>PROTECTOR | PLY-CMP-F-PS-4P-AL | ✓        | ✓         |          |         |
|   |                                                | PLY-CMP-F-PS-4P-AL |          |           | <b>√</b> | ✓       |
|   |                                                | PLY-CMP-S-PS-4P-AL |          |           |          |         |
| 1 | CHROMED DISC<br>BASE                           | PLY-ARM-F-DB-CR    | ✓        | ✓         |          |         |
|   |                                                | PLY-ARM-K-DB-CR    |          |           | <b>✓</b> | ✓       |
|   |                                                | PLY-ARM-S-DB-CR    |          |           |          |         |
| 1 | METAL PAINTED<br>DISC BASE                     | PLY-ARM-F-DB-PN    | ✓        | ✓         |          |         |
|   |                                                | PLY-ARM-K-DB-PN    |          |           | <b>✓</b> | ✓       |
|   |                                                | PLY-ARM-S-DB-PN    |          |           |          |         |
| * | CHROMED SLED<br>BASE                           | PLY-ARM-F-SB-CR    | <b>4</b> | ✓         |          |         |
|   |                                                | PLY-ARM-K-SB-CR    |          |           | >        | <       |
|   |                                                | PLY-ARM-S-SB-CR    |          |           |          |         |
| M | METALPAINTED<br>SLED BISE                      | PLY-ARM-F-SB-PN    | 4        | ✓         |          |         |
|   |                                                | PLY-ARM-K-SB-PN    |          |           | >        | <       |
|   |                                                | PLY-ARM-S-SB-PN    |          |           |          |         |