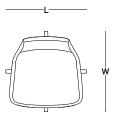

meeting task chair

W:58 L:58 H:83

position protector guest chair

W:58 L:58 H:80

disc base waiting chair

W:58 L:58 H:81