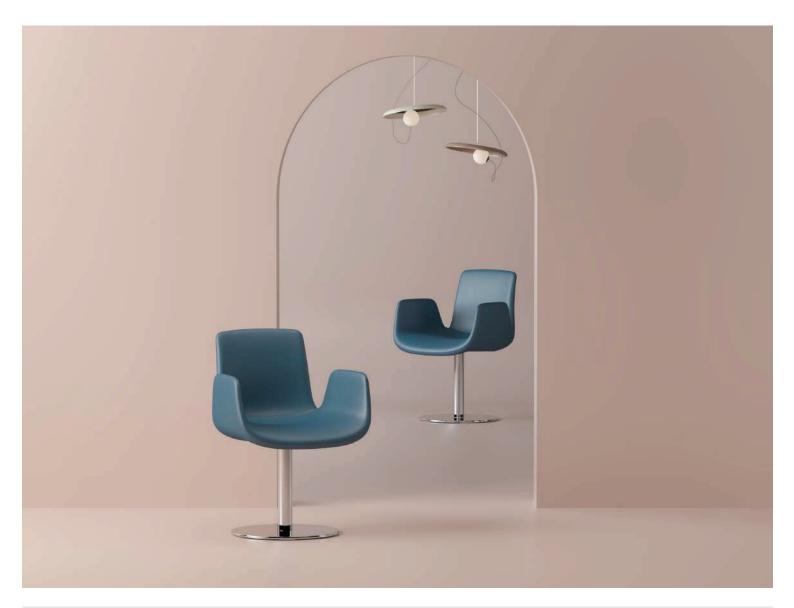

#### b-design team

Poly is a multi-purpose product family that can be easily used in meeting, waiting and similar areas as well as in home-offices, cafes and restaurants with its organic form and simple line in new generation offices, where concepts such as dynamism, movement and speed are the basis. Thanks to its minimal lines and ergonomic design, it occupies an ideal space in narrow spaces and also offers a comfortable sitting experience. With its different feet forms, colors and materials, it meets the needs of the user and the different concepts of the spaces.

Poly multi-purpose armchair family, with its space-saving minimal design, soft texture and curved structure which surrounds the user; it easily finds a place for itself in all areas of the office, homes, restaurants and hotels. With its different material and color alternatives, Poly adds a lively and warm atmosphere to its environment. It creates enjoyable spaces that encourage socialization by differentiating traditional waiting areas.