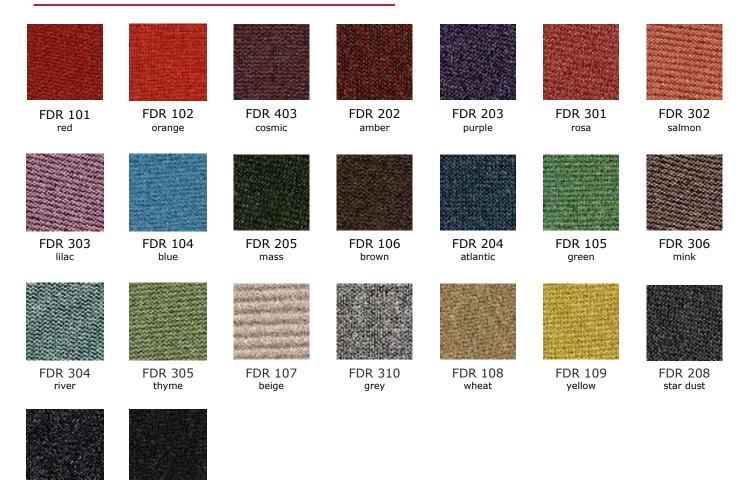

/b> | ✓         |          |         |
|   |                                                | PLY-ARM-K-SB-CR    |          |           | >        | <       |
|   |                                                | PLY-ARM-S-SB-CR    |          |           |          |         |
| M | METALPAINTED<br>SLED BISE                      | PLY-ARM-F-SB-PN    | 4        | ✓         |          |         |
|   |                                                | PLY-ARM-K-SB-PN    |          |           | >        | <       |
|   |                                                | PLY-ARM-S-SB-PN    |          |           |          |         |

meeting task chair





W:58 L:58 H:83



position protector guest chair



W:58 L:58 H:80





disc base waiting chair

W:58 L:58 H:81













## fedora



## artificial leather

FDR 110

black

FDR 210

graphite



### felt



### camira synergy



## metal (base colours)