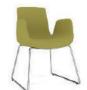

#### b-design team

Poly is a multi-purpose product family that can be easily used in meeting, waiting and similar areas as well as in home-offices, cafes and restaurants with its organic form and simple line in new generation offices, where concepts such as dynamism, movement and speed are the basis. Thanks to its minimal lines and ergonomic design, it occupies an ideal space in narrow spaces and also offers a comfortable sitting experience. With its different feet forms, colors and materials, it meets the needs of the user and the different concepts of the spaces.

Poly multi-purpose armchair family, with its space-saving minimal design, soft texture and curved structure which surrounds the user; it easily finds a place for itself in all areas of the office, homes, restaurants and hotels. With its different material and color alternatives, Poly adds a lively and warm atmosphere to its environment. It creates enjoyable spaces that encourage socialization by differentiating traditional waiting areas.

guest chair

waiting chair

|   | BASE                                           | STOCK CODE         | FEDORA   | A.LEATHER | FELT     | SYNERGY |
|---|------------------------------------------------|--------------------|----------|-----------|----------|---------|
| * | CHROMED BASE                                   | PLY-CHR-F-FX-CR    | ✓        | ✓         |          |         |
|   |                                                | PLY-CHR-K-FX-CR    |          |           | <b>✓</b> | ✓       |
|   |                                                | PLY-CHR-S-FX-CR    |          |           |          |         |
| * | METAL PAINTED<br>BASE                          | PLY-CHR-F-FX-PN    | ✓        | ✓         |          |         |
|   |                                                | PLY-CHR-K-FX-PN    |          |           | <b>√</b> | ✓       |
|   |                                                | PLY-CHR-S-FX-PN    |          |           |          |         |
| 7 | PLASTIC BASE                                   | PLY-CHR-F-FX-PP    | ✓        | <b>✓</b>  |          |         |
|   |                                                | PLY-CHR-K-FX-PP    |          |           | <b>√</b> | ✓       |
|   |                                                | PLY-CHR-S-FX-PP    |          |           |          |         |
| 1 | ALUMINUM<br>BASE WITH<br>POSITION<br>PROTECTOR | PLY-CMP-F-PS-4P-AL | ✓        | ✓         |          |         |
|   |                                                | PLY-CMP-F-PS-4P-AL |          |           | <b>√</b> | ✓       |
|   |                                                | PLY-CMP-S-PS-4P-AL |          |           |          |         |
| 1 | CHROMED DISC<br>BASE                           | PLY-ARM-F-DB-CR    | ✓        | ✓         |          |         |
|   |                                                | PLY-ARM-K-DB-CR    |          |           | <b>✓</b> | ✓       |
|   |                                                | PLY-ARM-S-DB-CR    |          |           |          |         |
| 1 | METAL PAINTED<br>DISC BASE                     | PLY-ARM-F-DB-PN    | ✓        | ✓         |          |         |
|   |                                                | PLY-ARM-K-DB-PN    |          |           | <b>✓</b> | ✓       |
|   |                                                | PLY-ARM-S-DB-PN    |          |           |          |         |
| * | CHROMED SLED<br>BASE                           | PLY-ARM-F-SB-CR    | <b>4</b> | ✓         |          |         |
|   |                                                | PLY-ARM-K-SB-CR    |          |           | >        | <       |
|   |                                                | PLY-ARM-S-SB-CR    |          |           |          |         |
| M | METALPAINTED<br>SLED BISE                      | PLY-ARM-F-SB-PN    | 4        | ✓         |          |         |
|   |                                                | PLY-ARM-K-SB-PN    |          |           | >        | <       |
|   |                                                | PLY-ARM-S-SB-PN    |          |           |          |         |