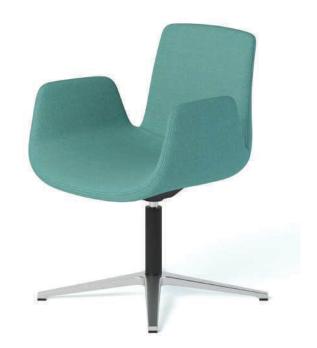

#### b-design team

Poly is a multi-purpose product family that can be easily used in meeting, waiting and similar areas as well as in home-offices, cafes and restaurants with its organic form and simple line in new generation offices, where concepts such as dynamism, movement and speed are the basis. Thanks to its minimal lines and ergonomic design, it occupies an ideal space in narrow spaces and also offers a comfortable sitting experience. With its different feet forms, colors and materials, it meets the needs of the user and the different concepts of the spaces.

Poly multi-purpose armchair family, with its space-saving minimal design, soft texture and curved structure which surrounds the user; it easily finds a place for itself in all areas of the office, homes, restaurants and hotels. With its different material and color alternatives, Poly adds a lively and warm atmosphere to its environment. It creates enjoyable spaces that encourage socialization by differentiating traditional waiting areas.