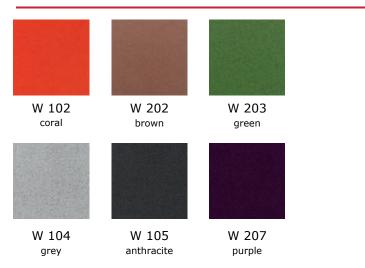

| PLY-ARM-K-SB-CR    |          |           | >        | <       |
|   |                                                | PLY-ARM-S-SB-CR    |          |           |          |         |
| M | METALPAINTED<br>SLED BISE                      | PLY-ARM-F-SB-PN    | 4        | ✓         |          |         |
|   |                                                | PLY-ARM-K-SB-PN    |          |           | >        | <       |
|   |                                                | PLY-ARM-S-SB-PN    |          |           |          |         |

meeting task chair





W:58 L:58 H:83



position protector guest chair



W:58 L:58 H:80





disc base waiting chair

W:58 L:58 H:81













## fedora



## artificial leather

FDR 110

black

FDR 210

graphite



### felt



### camira synergy



## metal (base colours)