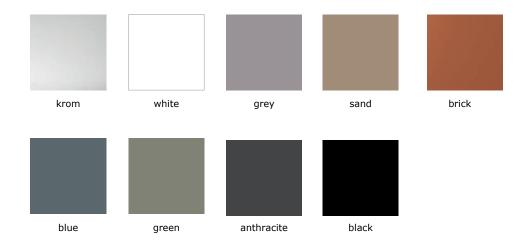

|           | >        | <       |
|   |                                                | PLY-ARM-S-SB-CR    |          |           |          |         |
| M | METALPAINTED<br>SLED BISE                      | PLY-ARM-F-SB-PN    | 4        | ✓         |          |         |
|   |                                                | PLY-ARM-K-SB-PN    |          |           | >        | <       |
|   |                                                | PLY-ARM-S-SB-PN    |          |           |          |         |

meeting task chair





W:58 L:58 H:83



position protector guest chair



W:58 L:58 H:80





disc base waiting chair

W:58 L:58 H:81













## fedora



## artificial leather

FDR 110

black

FDR 210

graphite



### felt



### camira synergy



## metal (base colours)