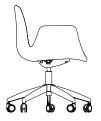

guest chair

waiting chair

|   | BASE                                           | STOCK CODE         | FEDORA   | A.LEATHER | FELT     | SYNERGY |
|---|------------------------------------------------|--------------------|----------|-----------|----------|---------|
| * | CHROMED BASE                                   | PLY-CHR-F-FX-CR    | ✓        | ✓         |          |         |
|   |                                                | PLY-CHR-K-FX-CR    |          |           | <b>✓</b> | ✓       |
|   |                                                | PLY-CHR-S-FX-CR    |          |           |          |         |
| * | METAL PAINTED<br>BASE                          | PLY-CHR-F-FX-PN    | ✓        | ✓         |          |         |
|   |                                                | PLY-CHR-K-FX-PN    |          |           | <b>√</b> | ✓       |
|   |                                                | PLY-CHR-S-FX-PN    |          |           |          |         |
| 7 | PLASTIC BASE                                   | PLY-CHR-F-FX-PP    | ✓        | <b>✓</b>  |          |         |
|   |                                                | PLY-CHR-K-FX-PP    |          |           | <b>√</b> | ✓       |
|   |                                                | PLY-CHR-S-FX-PP    |          |           |          |         |
| 1 | ALUMINUM<br>BASE WITH<br>POSITION<br>PROTECTOR | PLY-CMP-F-PS-4P-AL | ✓        | ✓         |          |         |
|   |                                                | PLY-CMP-F-PS-4P-AL |          |           | <b>√</b> | ✓       |
|   |                                                | PLY-CMP-S-PS-4P-AL |          |           |          |         |
| 1 | CHROMED DISC<br>BASE                           | PLY-ARM-F-DB-CR    | ✓        | ✓         |          |         |
|   |                                                | PLY-ARM-K-DB-CR    |          |           | <b>✓</b> | ✓       |
|   |                                                | PLY-ARM-S-DB-CR    |          |           |          |         |
| 1 | METAL PAINTED<br>DISC BASE                     | PLY-ARM-F-DB-PN    | ✓        | ✓         |          |         |
|   |                                                | PLY-ARM-K-DB-PN    |          |           | <b>✓</b> | ✓       |
|   |                                                | PLY-ARM-S-DB-PN    |          |           |          |         |
| * | CHROMED SLED<br>BASE                           | PLY-ARM-F-SB-CR    | <b>4</b> | ✓         |          |         |
|   |                                                | PLY-ARM-K-SB-CR    |          |           | >        | <       |
|   |                                                | PLY-ARM-S-SB-CR    |          |           |          |         |
| M | METALPAINTED<br>SLED BISE                      | PLY-ARM-F-SB-PN    | 4        | ✓         |          |         |
|   |                                                | PLY-ARM-K-SB-PN    |          |           | >        | <       |
|   |                                                | PLY-ARM-S-SB-PN    |          |           |          |         |

meeting task chair

W:58 L:58 H:83

position protector guest chair

W:58 L:58 H:80

disc base waiting chair

W:58 L:58 H:81