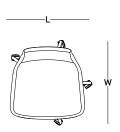

meeting task chair

W:58 L:58 H:83

position protector guest chair

W:58 L:58 H:80

disc base waiting chair

W:58 L:58 H:81