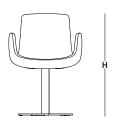

meeting task chair

W:58 L:58 H:83

position protector guest chair

W:58 L:58 H:80

disc base waiting chair

W:58 L:58 H:81