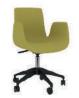

guest chair

waiting chair

|   | BASE                                           | STOCK CODE         | FEDORA   | A.LEATHER | FELT     | SYNERGY |
|---|------------------------------------------------|--------------------|----------|-----------|----------|---------|
| * | CHROMED BASE                                   | PLY-CHR-F-FX-CR    | ✓        | ✓         |          |         |
|   |                                                | PLY-CHR-K-FX-CR    |          |           | <b>✓</b> | ✓       |
|   |                                                | PLY-CHR-S-FX-CR    |          |           |          |         |
| * | METAL PAINTED<br>BASE                          | PLY-CHR-F-FX-PN    | ✓        | ✓         |          |         |
|   |                                                | PLY-CHR-K-FX-PN    |          |           | <b>√</b> | ✓       |
|   |                                                | PLY-CHR-S-FX-PN    |          |           |          |         |
| 7 | PLASTIC BASE                                   | PLY-CHR-F-FX-PP    | ✓        | <b>✓</b>  |          |         |
|   |                                                | PLY-CHR-K-FX-PP    |          |           | <b>√</b> | ✓       |
|   |                                                | PLY-CHR-S-FX-PP    |          |           |          |         |
| 1 | ALUMINUM<br>BASE WITH<br>POSITION<br>PROTECTOR | PLY-CMP-F-PS-4P-AL | ✓        | ✓         |          |         |
|   |                                                | PLY-CMP-F-PS-4P-AL |          |           | <b>√</b> | ✓       |
|   |                                                | PLY-CMP-S-PS-4P-AL |          |           |          |         |
| 1 | CHROMED DISC<br>BASE                           | PLY-ARM-F-DB-CR    | ✓        | ✓         |          |         |
|   |                                                | PLY-ARM-K-DB-CR    |          |           | <b>✓</b> | ✓       |
|   |                                                | PLY-ARM-S-DB-CR    |          |           |          |         |
| 1 | METAL PAINTED<br>DISC BASE                     | PLY-ARM-F-DB-PN    | ✓        | ✓         |          |         |
|   |                                                | PLY-ARM-K-DB-PN    |          |           | <b>✓</b> | ✓       |
|   |                                                | PLY-ARM-S-DB-PN    |          |           |          |         |
| * | CHROMED SLED<br>BASE                           | PLY-ARM-F-SB-CR    | <b>4</b> | ✓         |          |         |
|   |                                                | PLY-ARM-K-SB-CR    |          |           | >        | <       |
|   |                                                | PLY-ARM-S-SB-CR    |          |           |          |         |
| M | METALPAINTED<br>SLED BISE                      | PLY-ARM-F-SB-PN    | 4        | ✓         |          |         |
|   |                                                | PLY-ARM-K-SB-PN    |          |           | >        | <       |
|   |                                                | PLY-ARM-S-SB-PN    |          |           |          |         |

meeting task chair

W:58 L:58 H:83

position protector guest chair

W:58 L:58 H:80

disc base waiting chair

W:58 L:58 H:81