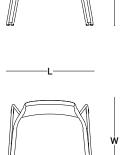

meeting task chair

W:58 L:58 H:83

position protector guest chair

W:58 L:58 H:80

disc base waiting chair

W:58 L:58 H:81