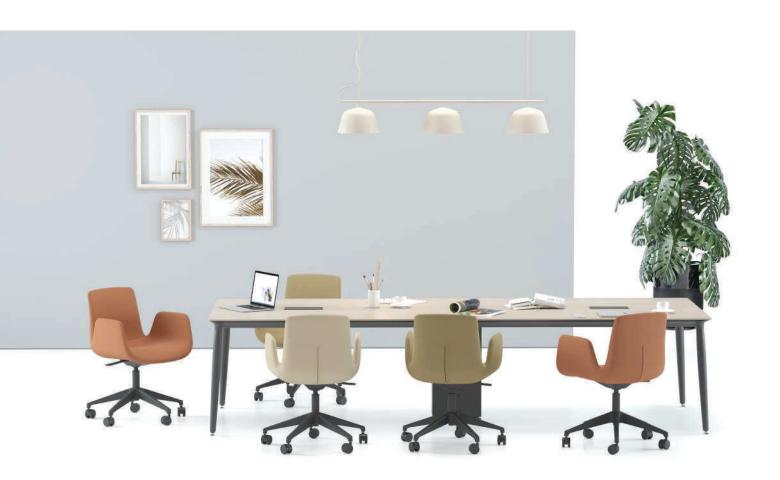

#### b-design team

Poly is a multi-purpose product family that can be easily used in meeting, waiting and similar areas as well as in home-offices, cafes and restaurants with its organic form and simple line in new generation offices, where concepts such as dynamism, movement and speed are the basis. Thanks to its minimal lines and ergonomic design, it occupies an ideal space in narrow spaces and also offers a comfortable sitting experience. With its different feet forms, colors and materials, it meets the needs of the user and the different concepts of the spaces.

Poly multi-purpose armchair family, with its space-saving minimal design, soft texture and curved structure which surrounds the user; it easily finds a place for itself in all areas of the office, homes, restaurants and hotels. With its different material and color alternatives, Poly adds a lively and warm atmosphere to its environment. It creates enjoyable spaces that encourage socialization by differentiating traditional waiting areas.