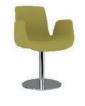

guest chair

waiting chair

|   | BASE                                           | STOCK CODE         | FEDORA   | A.LEATHER | FELT     | SYNERGY |
|---|------------------------------------------------|--------------------|----------|-----------|----------|---------|
| * | CHROMED BASE                                   | PLY-CHR-F-FX-CR    | ✓        | ✓         |          |         |
|   |                                                | PLY-CHR-K-FX-CR    |          |           | <b>✓</b> | ✓       |
|   |                                                | PLY-CHR-S-FX-CR    |          |           |          |         |
| * | METAL PAINTED<br>BASE                          | PLY-CHR-F-FX-PN    | ✓        | ✓         |          |         |
|   |                                                | PLY-CHR-K-FX-PN    |          |           | <b>√</b> | ✓       |
|   |                                                | PLY-CHR-S-FX-PN    |          |           |          |         |
| 7 | PLASTIC BASE                                   | PLY-CHR-F-FX-PP    | ✓        | <b>✓</b>  |          |         |
|   |                                                | PLY-CHR-K-FX-PP    |          |           | <b>√</b> | ✓       |
|   |                                                | PLY-CHR-S-FX-PP    |          |           |          |         |
| 1 | ALUMINUM<br>BASE WITH<br>POSITION<br>PROTECTOR | PLY-CMP-F-PS-4P-AL | ✓        | ✓         |          |         |
|   |                                                | PLY-CMP-F-PS-4P-AL |          |           | <b>√</b> | ✓       |
|   |                                                | PLY-CMP-S-PS-4P-AL |          |           |          |         |
| 1 | CHROMED DISC<br>BASE                           | PLY-ARM-F-DB-CR    | ✓        | ✓         |          |         |
|   |                                                | PLY-ARM-K-DB-CR    |          |           | <b>✓</b> | ✓       |
|   |                                                | PLY-ARM-S-DB-CR    |          |           |          |         |
| 1 | METAL PAINTED<br>DISC BASE                     | PLY-ARM-F-DB-PN    | ✓        | ✓         |          |         |
|   |                                                | PLY-ARM-K-DB-PN    |          |           | <b>✓</b> | ✓       |
|   |                                                | PLY-ARM-S-DB-PN    |          |           |          |         |
| * | CHROMED SLED<br>BASE                           | PLY-ARM-F-SB-CR    | <b>4</b> | ✓         |          |         |
|   |                                                | PLY-ARM-K-SB-CR    |          |           | >        | <       |
|   |                                                | PLY-ARM-S-SB-CR    |          |           |          |         |
| M | METALPAINTED<br>SLED BISE                      | PLY-ARM-F-SB-PN    | 4        | ✓         |          |         |
|   |                                                | PLY-ARM-K-SB-PN    |          |           | >        | <       |
|   |                                                | PLY-ARM-S-SB-PN    |          |           |          |         |

meeting task chair

W:58 L:58 H:83

position protector guest chair

W:58 L:58 H:80

disc base waiting chair

W:58 L:58 H:81