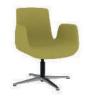

guest chair

waiting chair

|   | BASE                                           | STOCK CODE         | FEDORA   | A.LEATHER | FELT     | SYNERGY |
|---|------------------------------------------------|--------------------|----------|-----------|----------|---------|
| * | CHROMED BASE                                   | PLY-CHR-F-FX-CR    | ✓        | ✓         |          |         |
|   |                                                | PLY-CHR-K-FX-CR    |          |           | <b>✓</b> | ✓       |
|   |                                                | PLY-CHR-S-FX-CR    |          |           |          |         |
| * | METAL PAINTED<br>BASE                          | PLY-CHR-F-FX-PN    | ✓        | ✓         |          |         |
|   |                                                | PLY-CHR-K-FX-PN    |          |           | <b>√</b> | ✓       |
|   |                                                | PLY-CHR-S-FX-PN    |          |           |          |         |
| 7 | PLASTIC BASE                                   | PLY-CHR-F-FX-PP    | ✓        | <b>✓</b>  |          |         |
|   |                                                | PLY-CHR-K-FX-PP    |          |           | <b>√</b> | ✓       |
|   |                                                | PLY-CHR-S-FX-PP    |          |           |          |         |
| 1 | ALUMINUM<br>BASE WITH<br>POSITION<br>PROTECTOR | PLY-CMP-F-PS-4P-AL | ✓        | ✓         |          |         |
|   |                                                | PLY-CMP-F-PS-4P-AL |          |           | <b>√</b> | ✓       |
|   |                                                | PLY-CMP-S-PS-4P-AL |          |           |          |         |
| 1 | CHROMED DISC<br>BASE                           | PLY-ARM-F-DB-CR    | ✓        | ✓         |          |         |
|   |                                                | PLY-ARM-K-DB-CR    |          |           | <b>✓</b> | ✓       |
|   |                                                | PLY-ARM-S-DB-CR    |          |           |          |         |
| 1 | METAL PAINTED<br>DISC BASE                     | PLY-ARM-F-DB-PN    | ✓        | ✓         |          |         |
|   |                                                | PLY-ARM-K-DB-PN    |          |           | <b>✓</b> | ✓       |
|   |                                                | PLY-ARM-S-DB-PN    |          |           |          |         |
| * | CHROMED SLED<br>BASE                           | PLY-ARM-F-SB-CR    | <b>4</b> | ✓         |          |         |
|   |                                                | PLY-ARM-K-SB-CR    |          |           | >        | <       |
|   |                                                | PLY-ARM-S-SB-CR    |          |           |          |         |
| M | METALPAINTED<br>SLED BISE                      | PLY-ARM-F-SB-PN    | 4        | ✓         |          |         |
|   |                                                | PLY-ARM-K-SB-PN    |          |           | >        | <       |
|   |                                                | PLY-ARM-S-SB-PN    |          |           |          |         |

meeting task chair

W:58 L:58 H:83

position protector guest chair

W:58 L:58 H:80

disc base waiting chair

W:58 L:58 H:81