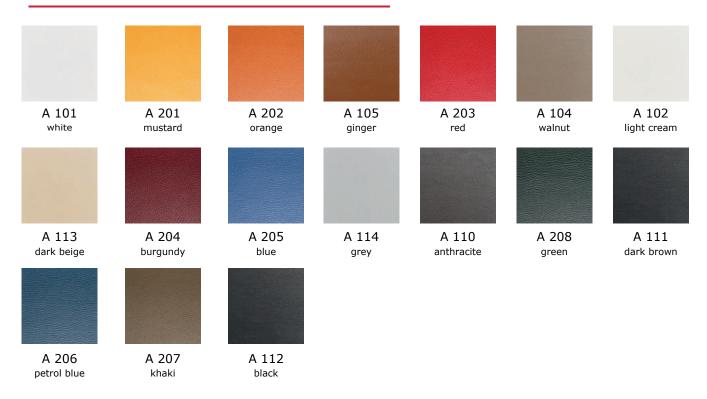

| PLY-ARM-K-SB-CR    |          |           | >        | <       |
|   |                                                | PLY-ARM-S-SB-CR    |          |           |          |         |
| M | METALPAINTED<br>SLED BISE                      | PLY-ARM-F-SB-PN    | 4        | ✓         |          |         |
|   |                                                | PLY-ARM-K-SB-PN    |          |           | >        | <       |
|   |                                                | PLY-ARM-S-SB-PN    |          |           |          |         |

meeting task chair





W:58 L:58 H:83



position protector guest chair



W:58 L:58 H:80





disc base waiting chair

W:58 L:58 H:81













## fedora



## artificial leather

FDR 110

black

FDR 210

graphite



### felt



### camira synergy



## metal (base colours)