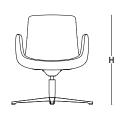

meeting task chair

W:58 L:58 H:83

position protector guest chair

W:58 L:58 H:80

disc base waiting chair

W:58 L:58 H:81