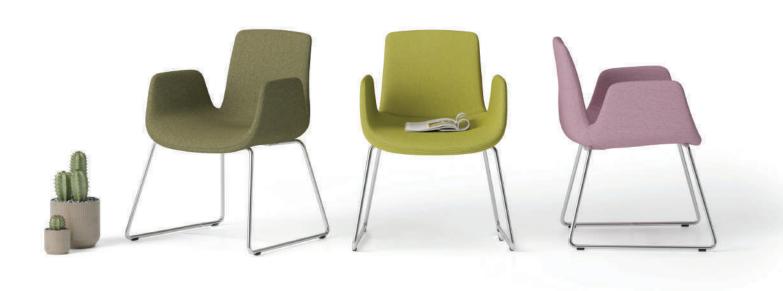

#### b-design team

Poly is a multi-purpose product family that can be easily used in meeting, waiting and similar areas as well as in home-offices, cafes and restaurants with its organic form and simple line in new generation offices, where concepts such as dynamism, movement and speed are the basis. Thanks to its minimal lines and ergonomic design, it occupies an ideal space in narrow spaces and also offers a comfortable sitting experience. With its different feet forms, colors and materials, it meets the needs of the user and the different concepts of the spaces.

Poly multi-purpose armchair family, with its space-saving minimal design, soft texture and curved structure which surrounds the user; it easily finds a place for itself in all areas of the office, homes, restaurants and hotels. With its different material and color alternatives, Poly adds a lively and warm atmosphere to its environment. It creates enjoyable spaces that encourage socialization by differentiating traditional waiting areas.

guest chair

waiting chair

|   | BASE                                           | STOCK CODE         | FEDORA   | A.LEATHER | FELT     | SYNERGY |
|---|------------------------------------------------|--------------------|----------|-----------|----------|---------|
| * | CHROMED BASE                                   | PLY-CHR-F-FX-CR    | ✓        | ✓         |          |         |
|   |                                                | PLY-CHR-K-FX-CR    |          |           | <b>✓</b> | ✓       |
|   |                                                | PLY-CHR-S-FX-CR    |          |           |          |         |
| * | METAL PAINTED<br>BASE                          | PLY-CHR-F-FX-PN    | ✓        | ✓         |          |         |
|   |                                                | PLY-CHR-K-FX-PN    |          |           | <b>√</b> | ✓       |
|   |                                                | PLY-CHR-S-FX-PN    |          |           |          |         |
| 7 | PLASTIC BASE                                   | PLY-CHR-F-FX-PP    | ✓        | <b>✓</b>  |          |         |
|   |                                                | PLY-CHR-K-FX-PP    |          |           | <b>√</b> | ✓       |
|   |                                                | PLY-CHR-S-FX-PP    |          |           |          |         |
| 1 | ALUMINUM<br>BASE WITH<br>POSITION<br>PROTECTOR | PLY-CMP-F-PS-4P-AL | ✓        | ✓         |          |         |
|   |                                                | PLY-CMP-F-PS-4P-AL |          |           | <b>√</b> | ✓       |
|   |                                                | PLY-CMP-S-PS-4P-AL |          |           |          |         |
| 1 | CHROMED DISC<br>BASE                           | PLY-ARM-F-DB-CR    | ✓        | ✓         |          |         |
|   |                                                | PLY-ARM-K-DB-CR    |          |           | <b>✓</b> | ✓       |
|   |                                                | PLY-ARM-S-DB-CR    |          |           |          |         |
| 1 | METAL PAINTED<br>DISC BASE                     | PLY-ARM-F-DB-PN    | ✓        | ✓         |          |         |
|   |                                                | PLY-ARM-K-DB-PN    |          |           | <b>✓</b> | ✓       |
|   |                                                | PLY-ARM-S-DB-PN    |          |           |          |         |
| * | CHROMED SLED<br>BASE                           | PLY-ARM-F-SB-CR    | <b>4</b> | ✓         |          |         |
|   |                                                | PLY-ARM-K-SB-CR    |          |           | >        | <       |
|   |                                                | PLY-ARM-S-SB-CR    |          |           |          |         |
| M | METALPAINTED<br>SLED BISE                      | PLY-ARM-F-SB-PN    | 4        | ✓         |          |         |
|   |                                                | PLY-ARM-K-SB-PN    |          |           | >        | <       |
|   |                                                | PLY-ARM-S-SB-PN    |          |           |          |         |