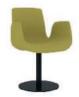

guest chair

waiting chair

|   | BASE                                           | STOCK CODE         | FEDORA   | A.LEATHER | FELT     | SYNERGY |
|---|------------------------------------------------|--------------------|----------|-----------|----------|---------|
| * | CHROMED BASE                                   | PLY-CHR-F-FX-CR    | ✓        | ✓         |          |         |
|   |                                                | PLY-CHR-K-FX-CR    |          |           | <b>✓</b> | ✓       |
|   |                                                | PLY-CHR-S-FX-CR    |          |           |          |         |
| * | METAL PAINTED<br>BASE                          | PLY-CHR-F-FX-PN    | ✓        | ✓         |          |         |
|   |                                                | PLY-CHR-K-FX-PN    |          |           | <b>√</b> | ✓       |
|   |                                                | PLY-CHR-S-FX-PN    |          |           |          |         |
| 7 | PLASTIC BASE                                   | PLY-CHR-F-FX-PP    | ✓        | <b>✓</b>  |          |         |
|   |                                                | PLY-CHR-K-FX-PP    |          |           | <b>√</b> | ✓       |
|   |                                                | PLY-CHR-S-FX-PP    |          |           |          |         |
| 1 | ALUMINUM<br>BASE WITH<br>POSITION<br>PROTECTOR | PLY-CMP-F-PS-4P-AL | ✓        | ✓         |          |         |
|   |                                                | PLY-CMP-F-PS-4P-AL |          |           | <b>√</b> | ✓       |
|   |                                                | PLY-CMP-S-PS-4P-AL |          |           |          |         |
| 1 | CHROMED DISC<br>BASE                           | PLY-ARM-F-DB-CR    | ✓        | ✓         |          |         |
|   |                                                | PLY-ARM-K-DB-CR    |          |           | <b>✓</b> | ✓       |
|   |                                                | PLY-ARM-S-DB-CR    |          |           |          |         |
| 1 | METAL PAINTED<br>DISC BASE                     | PLY-ARM-F-DB-PN    | ✓        | ✓         |          |         |
|   |                                                | PLY-ARM-K-DB-PN    |          |           | <b>✓</b> | ✓       |
|   |                                                | PLY-ARM-S-DB-PN    |          |           |          |         |
| * | CHROMED SLED<br>BASE                           | PLY-ARM-F-SB-CR    | <b>4</b> | ✓         |          |         |
|   |                                                | PLY-ARM-K-SB-CR    |          |           | >        | <       |
|   |                                                | PLY-ARM-S-SB-CR    |          |           |          |         |
| M | METALPAINTED<br>SLED BISE                      | PLY-ARM-F-SB-PN    | 4        | ✓         |          |         |
|   |                                                | PLY-ARM-K-SB-PN    |          |           | >        | <       |
|   |                                                | PLY-ARM-S-SB-PN    |          |           |          |         |

meeting task chair

W:58 L:58 H:83

position protector guest chair

W:58 L:58 H:80

disc base waiting chair

W:58 L:58 H:81