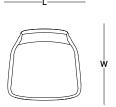

meeting task chair

W:58 L:58 H:83

position protector guest chair

W:58 L:58 H:80

disc base waiting chair

W:58 L:58 H:81