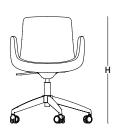

meeting task chair

W:58 L:58 H:83

position protector guest chair

W:58 L:58 H:80

disc base waiting chair

W:58 L:58 H:81