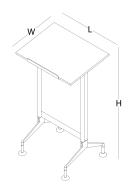

### rectangular meeting desk L 140 / 160

quarter rounded meeting desk W 70 L 184

trolley W 50 L 82 H 100

white board W 57 L 155 / 180 H 197

V shaped meeting desk L 160

half circled meeting desk W 85 L 140

projector vehicle W 56 L 50 H 85