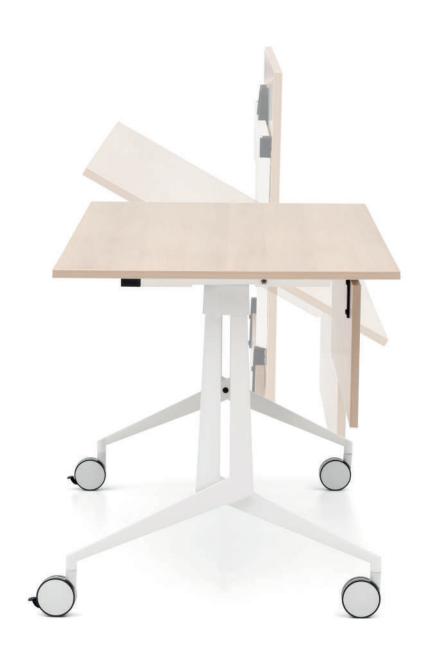

# RUNNER

Utkan Kızıltuğ - Arif Akıllılar

"Runner is a product family that is designed with all possible meeting setups in mind. This is why we adopted the concept of "both together and separate" at the beginning of our design process. With numerous connection options, Runner addresses all these requirements perfectly, and its foldable structure facilitates storing."

### rectangular meeting desk L 140 / 160

quarter rounded meeting desk W 70 L 184

trolley W 50 L 82 H 100

white board W 57 L 155 / 180 H 197

V shaped meeting desk L 160

half circled meeting desk W 85 L 140

projector vehicle W 56 L 50 H 85