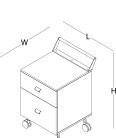

### rectangular meeting desk L 140 / 160

quarter rounded meeting desk W 70 L 184

trolley W 50 L 82 H 100

white board W 57 L 155 / 180 H 197

V shaped meeting desk L 160

half circled meeting desk W 85 L 140

projector vehicle W 56 L 50 H 85