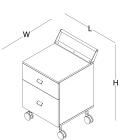

### rectangular meeting desk L 140 / 160

quarter rounded meeting desk W 70 L 184

trolley W 50 L 82 H 100

white board W 57 L 155 / 180 H 197

V shaped meeting desk L 160

half circled meeting desk W 85 L 140

projector vehicle W 56 L 50 H 85