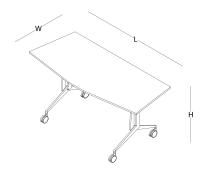

### rectangular meeting desk L 140 / 160

quarter rounded meeting desk W 70 L 184

trolley W 50 L 82 H 100

white board W 57 L 155 / 180 H 197

V shaped meeting desk L 160

half circled meeting desk W 85 L 140

projector vehicle W 56 L 50 H 85