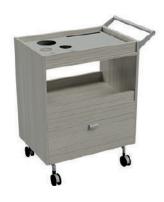

## product family

rectangular meeting table

V shaped meeting table

quarter rounded meeting table

half circled meeting table

trolley

projector vehicle

lectern

### rectangular meeting desk L 140 / 160

quarter rounded meeting desk W 70 L 184

trolley W 50 L 82 H 100

white board W 57 L 155 / 180 H 197

V shaped meeting desk L 160

half circled meeting desk W 85 L 140

projector vehicle W 56 L 50 H 85