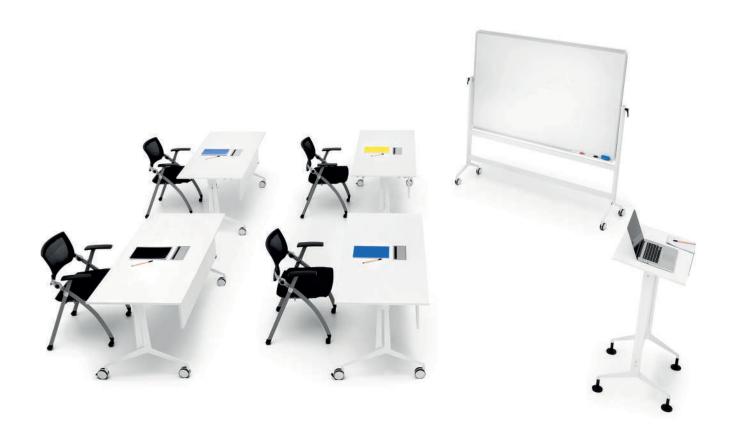

## product family

rectangular meeting table

V shaped meeting table

quarter rounded meeting table

half circled meeting table

trolley

projector vehicle

lectern

white board

H 73 W 70

H 73

### rectangular meeting desk L 140 / 160

quarter rounded meeting desk W 70 L 184

trolley W 50 L 82 H 100

white board W 57 L 155 / 180 H 197

V shaped meeting desk L 160

half circled meeting desk W 85 L 140

projector vehicle W 56 L 50 H 85

lectern W 57 L 70 H 116