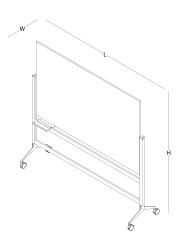

white board

H 73 W 70

H 73

### rectangular meeting desk L 140 / 160

quarter rounded meeting desk W 70 L 184

trolley W 50 L 82 H 100

white board W 57 L 155 / 180 H 197

V shaped meeting desk L 160

half circled meeting desk W 85 L 140

projector vehicle W 56 L 50 H 85