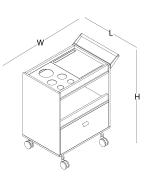

### rectangular meeting desk L 140 / 160

quarter rounded meeting desk W 70 L 184

trolley W 50 L 82 H 100

white board W 57 L 155 / 180 H 197

V shaped meeting desk L 160

half circled meeting desk W 85 L 140

projector vehicle W 56 L 50 H 85