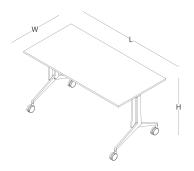

## product family

rectangular meeting table

V shaped meeting table

quarter rounded meeting table

half circled meeting table

trolley

projector vehicle

lectern

### rectangular meeting desk L 140 / 160

quarter rounded meeting desk W 70 L 184

trolley W 50 L 82 H 100

white board W 57 L 155 / 180 H 197

V shaped meeting desk L 160

half circled meeting desk W 85 L 140

projector vehicle W 56 L 50 H 85