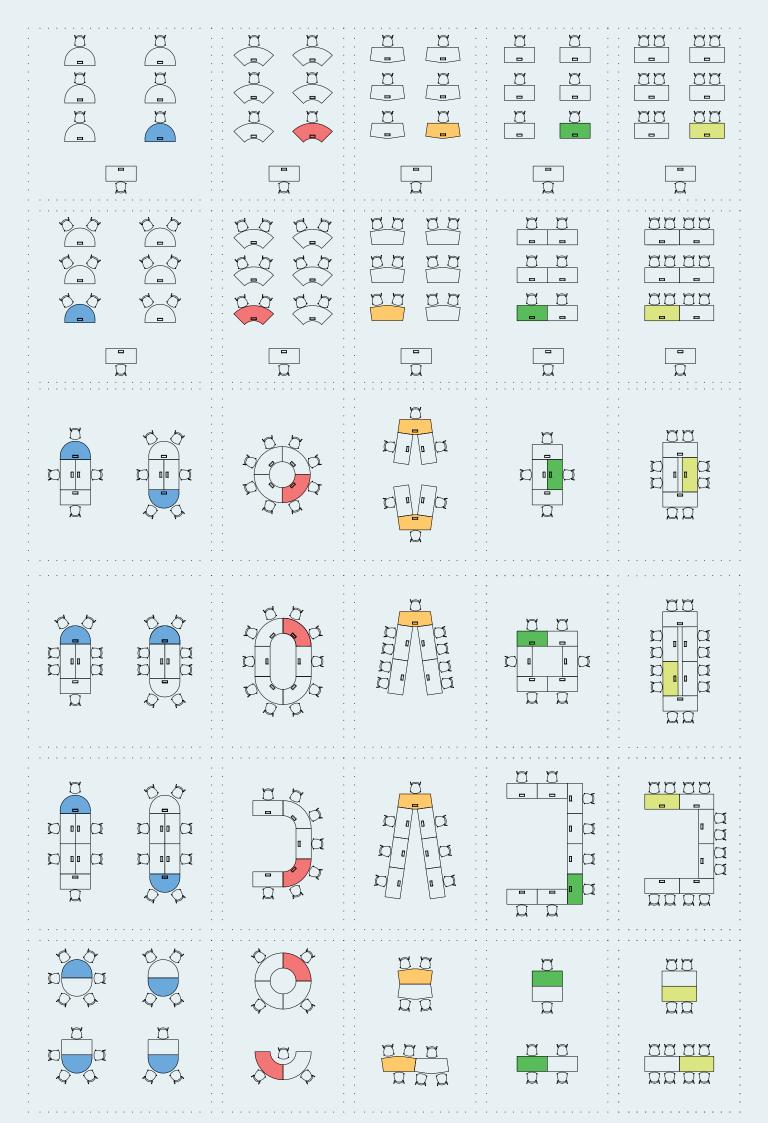

## product family

rectangular meeting table

V shaped meeting table

quarter rounded meeting table

half circled meeting table

trolley

projector vehicle

lectern

### rectangular meeting desk L 140 / 160

quarter rounded meeting desk W 70 L 184

trolley W 50 L 82 H 100

white board W 57 L 155 / 180 H 197

V shaped meeting desk L 160

half circled meeting desk W 85 L 140

projector vehicle W 56 L 50 H 85