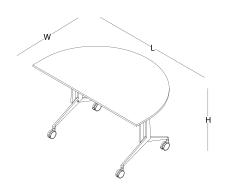

### rectangular meeting desk L 140 / 160

quarter rounded meeting desk W 70 L 184

trolley W 50 L 82 H 100

white board W 57 L 155 / 180 H 197

V shaped meeting desk L 160

half circled meeting desk W 85 L 140

projector vehicle W 56 L 50 H 85