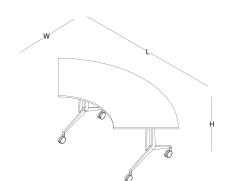

### rectangular meeting desk L 140 / 160

quarter rounded meeting desk W 70 L 184

trolley W 50 L 82 H 100

white board W 57 L 155 / 180 H 197

V shaped meeting desk L 160

half circled meeting desk W 85 L 140

projector vehicle W 56 L 50 H 85