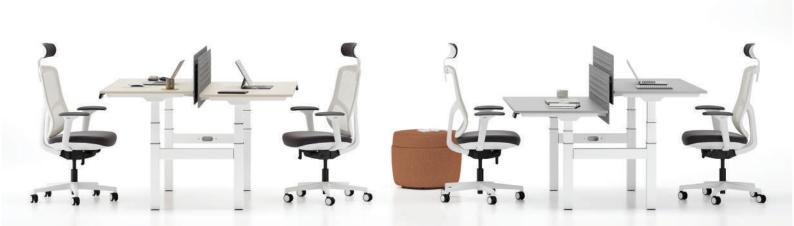

Offering an innovative solution to the problem of inactivity in office life, the **SET** height-adjustable desk and workstation ensure that employees remain more active and productive throughout the day. With a digital display integrated into the desk surface and a control panel with three memory presets, users can effortlessly switch between sitting and standing modes while saving their preferred heights.

The sit-stand reminder alarm feature promotes a more dynamic working environment, while the collision detection system ensures safe usage by sensing obstacles during desk movement.

Reducing the health risks associated with prolonged sitting, SET creates dynamic and ergonomic workspaces both in offices and home offices.

high adjustable desk

high adjustable workstation

high adjustable meeting table

Max. 126 cm - Min. 60 cm height

Max. 120 kg lifting capacity

Ability to stop and return in response to an obstacle.

Digital height adjustment indicator

### workstation

W: 145

H: 60-126

L: 140 / 160