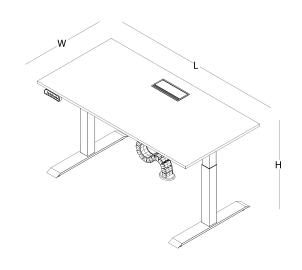

high adjustable desk

high adjustable workstation

high adjustable meeting table

Max. 126 cm - Min. 60 cm height

Max. 120 kg lifting capacity

Ability to stop and return in response to an obstacle.

Digital height adjustment indicator

((<u>)</u>) Reminder alarm

desk

W: 70 / 80

L: 140 / 160 / 180

### workstation

W: 145

H: 60-126

L: 140 / 160