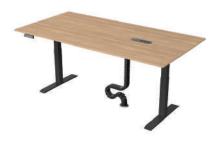

Offering an innovative solution to the problem of inactivity in office life, the **SET** height-adjustable desk and workstation ensure that employees remain more active and productive throughout the day. With a digital display integrated into the desk surface and a control panel with three memory presets, users can effortlessly switch between sitting and standing modes while saving their preferred heights.

The sit-stand reminder alarm feature promotes a more dynamic working environment, while the collision detection system ensures safe usage by sensing obstacles during desk movement.

Reducing the health risks associated with prolonged sitting, SET creates dynamic and ergonomic workspaces both in offices and home offices.

## meeting desk

W: 100 L: 200