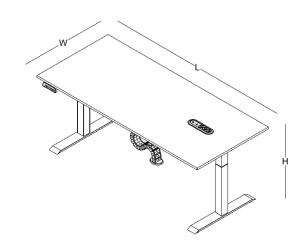

Offering an innovative solution to the problem of inactivity in office life, the **SET** height-adjustable desk and workstation ensure that employees remain more active and productive throughout the day. With a digital display integrated into the desk surface and a control panel with three memory presets, users can effortlessly switch between sitting and standing modes while saving their preferred heights.

The sit-stand reminder alarm feature promotes a more dynamic working environment, while the collision detection system ensures safe usage by sensing obstacles during desk movement.

Reducing the health risks associated with prolonged sitting, SET creates dynamic and ergonomic workspaces both in offices and home offices.

((<u>)</u>) Reminder alarm

desk

W: 70 / 80

L: 140 / 160 / 180