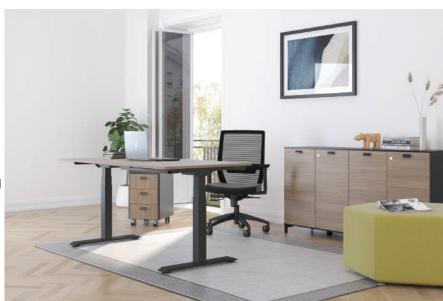

Offering an innovative solution to the problem of inactivity in office life, the **SET** height-adjustable desk and workstation ensure that employees remain more active and productive throughout the day. With a digital display integrated into the desk surface and a control panel with three memory presets, users can effortlessly switch between sitting and standing modes while saving their preferred heights.

The sit-stand reminder alarm feature promotes a more dynamic working environment, while the collision detection system ensures safe usage by sensing obstacles during desk movement.

Reducing the health risks associated with prolonged sitting, SET creates dynamic and ergonomic workspaces both in offices and home offices.