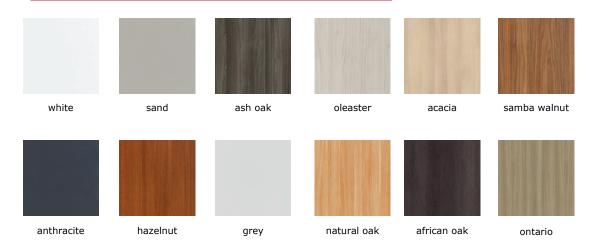

their preferred heights.



The sit-stand reminder alarm feature promotes a more dynamic working environment, while the collision detection system ensures safe usage by sensing obstacles during desk movement.

Reducing the health risks associated with prolonged sitting, SET creates dynamic and ergonomic workspaces both in offices and home offices.











high adjustable desk

high adjustable workstation

high adjustable meeting table





Max. 126 cm - Min. 60 cm height



Max. 120 kg lifting capacity



Ability to stop and return in response to an obstacle.



Digital height adjustment indicator



((<u>)</u>) Reminder alarm



desk

W: 70 / 80

L: 140 / 160 / 180





### workstation

W: 145

H: 60-126

L: 140 / 160





## meeting desk

W: 100 L: 200





## softpan



## melamine



#### metal



<sup>\*</sup>Only white leg used in set workstation.



**PUNTO** office chairs



MOVE office chairs



NAR waiting area