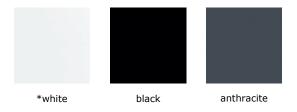

#### metal

<sup>\*</sup>Only white leg used in set workstation.

**PUNTO** office chairs

MOVE office chairs

NAR waiting area