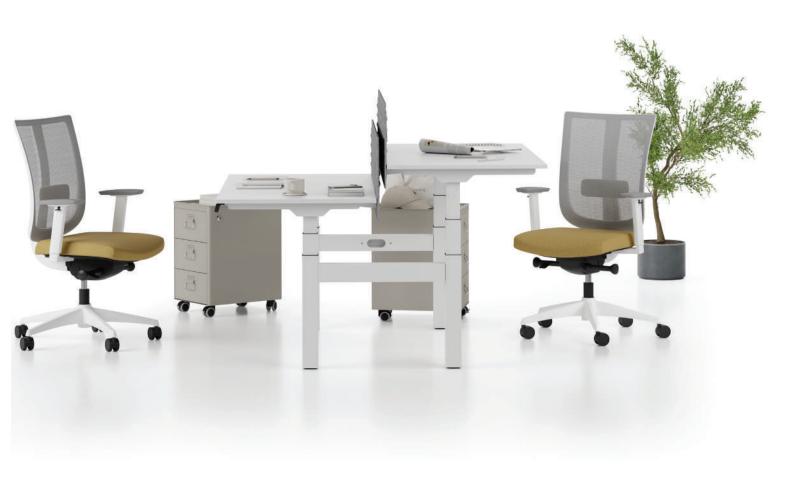

Offering an innovative solution to the problem of inactivity in office life, the **SET** height-adjustable desk and workstation ensure that employees remain more active and productive throughout the day. With a digital display integrated into the desk surface and a control panel with three memory presets, users can effortlessly switch between sitting and standing modes while saving their preferred heights.

The sit-stand reminder alarm feature promotes a more dynamic working environment, while the collision detection system ensures safe usage by sensing obstacles during desk movement.

Reducing the health risks associated with prolonged sitting, SET creates dynamic and ergonomic workspaces both in offices and home offices.

high adjustable desk

high adjustable workstation

high adjustable meeting table

Max. 126 cm - Min. 60 cm height

Max. 120 kg lifting capacity

Ability to stop and return in response to an obstacle.

Digital height adjustment indicator

### workstation

W: 145

H: 60-126

L: 140 / 160