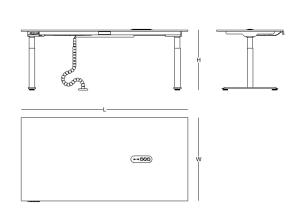

high adjustable desk

high adjustable workstation

high adjustable meeting table

Max. 126 cm - Min. 60 cm height

Max. 120 kg lifting capacity

Ability to stop and return in response to an obstacle.

Digital height adjustment indicator

((<u>)</u>) Reminder alarm

desk

W: 70 / 80

L: 140 / 160 / 180