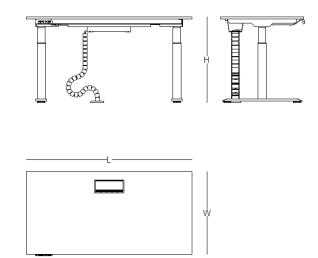

high adjustable desk

high adjustable workstation

high adjustable meeting table

Max. 126 cm - Min. 60 cm height

Max. 120 kg lifting capacity

Ability to stop and return in response to an obstacle.

Digital height adjustment indicator

((<u>)</u>) Reminder alarm

desk

W: 70 / 80

L: 140 / 160 / 180

### workstation

W: 145

H: 60-126

L: 140 / 160