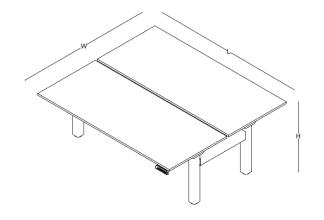

### workstation

W: 145

H: 60-126

L: 140 / 160

## meeting desk

W: 100 L: 200