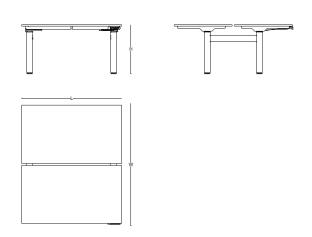

### workstation

W: 145

H: 60-126

L: 140 / 160

## meeting desk

W: 100 L: 200