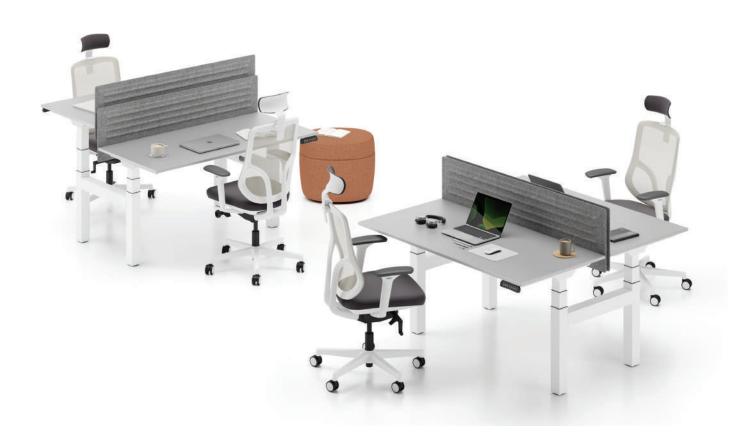

Offering an innovative solution to the problem of inactivity in office life, the **SET** height-adjustable desk and workstation ensure that employees remain more active and productive throughout the day. With a digital display integrated into the desk surface and a control panel with three memory presets, users can effortlessly switch between sitting and standing modes while saving their preferred heights.

The sit-stand reminder alarm feature promotes a more dynamic working environment, while the collision detection system ensures safe usage by sensing obstacles during desk movement.

Reducing the health risks associated with prolonged sitting, SET creates dynamic and ergonomic workspaces both in offices and home offices.

high adjustable desk

high adjustable workstation

high adjustable meeting table

Max. 126 cm - Min. 60 cm height

Max. 120 kg lifting capacity

Ability to stop and return in response to an obstacle.

Digital height adjustment indicator

### workstation

W: 145

H: 60-126

L: 140 / 160