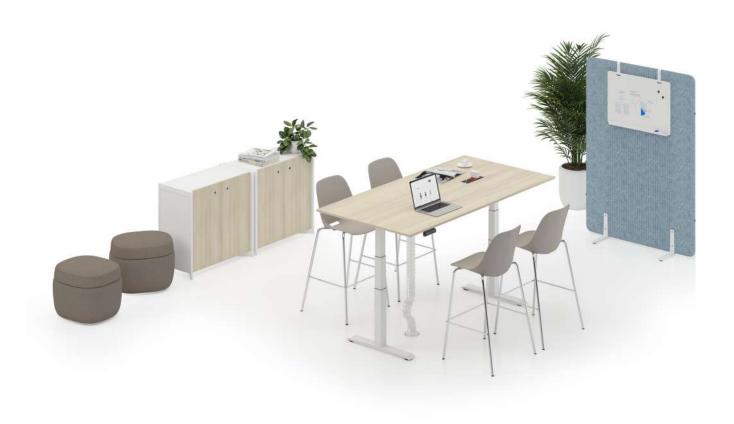

product catalog



# SET

Mobility in office life...



## Bürotime Design Team

"Set explicitly differs from other work desks with its human-oriented design that puts the concept of healthy office environment as the focus point. Its stylish design that is equipped with advanced technology details offers a more mobile living space in offices, while its telescopic leg details that can ascend and descend allow the user to adjust desk height or work while standing."



Offering an innovative solution to the problem of inactivity in office life, the **SET** height-adjustable desk and workstation ensure that employees remain more active and productive throughout the day. With a digital display integrated into the desk surface and a control panel with three memory presets, users can effortlessly switch between sitting and standing modes while saving their preferred heights.



The sit-stand reminder alarm feature promotes a more dynamic working environment, while the collision detection system ensures safe usage by sensing obstacles during desk movement.

Reducing the health risks associated with prolonged sitting, SET creates dynamic and ergonomic workspaces both in offices and home offices.











high adjustable desk

high adjustable workstation

h