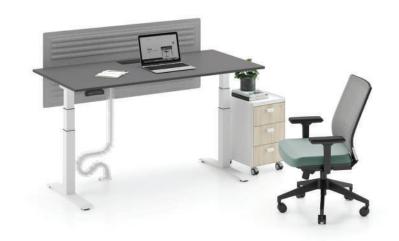

# SET

Mobility in office life...

## Bürotime Design Team

"Set explicitly differs from other work desks with its human-oriented design that puts the concept of healthy office environment as the focus point. Its stylish design that is equipped with advanced technology details offers a more mobile living space in offices, while its telescopic leg details that can ascend and descend allow the user to adjust desk height or work while standing."

Offering an innovative solution to the problem of inactivity in office life, the **SET** height-adjustable desk and workstation ensure that employees remain more active and productive throughout the day. With a digital display integrated into the desk surface and a control panel with three memory presets, users can effortlessly switch between sitting and standing modes while saving their preferred heights.

The sit-stand reminder alarm feature promotes a more dynamic working environment, while the collision detection system ensures safe usage by sensing obstacles during desk movement.

Reducing the health risks associated with prolonged sitting, SET creates dynamic and ergonomic workspaces both in offices and home offices.

high adjustable desk

high adjustable workstation

high adjustable meeting table

Max. 126 cm - Min. 60 cm height

Max. 120 kg lifting capacity

Ability to stop and return in response to an obstacle.

Digital height adjustment indicator

((<u>)</u>) Reminder alarm

desk

W: 70 / 80

L: 140 / 160 / 180

### workstation

W: 145

H: 60-126

L: 140 / 160

## meeting desk

W: 100 L: 200