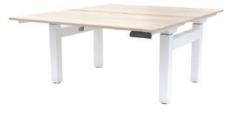

Offering an innovative solution to the problem of inactivity in office life, the **SET** height-adjustable desk and workstation ensure that employees remain more active and productive throughout the day. With a digital display integrated into the desk surface and a control panel with three memory presets, users can effortlessly switch between sitting and standing modes while saving their preferred heights.

The sit-stand reminder alarm feature promotes a more dynamic working environment, while the collision detection system ensures safe usage by sensing obstacles during desk movement.

Reducing the health risks associated with prolonged sitting, SET creates dynamic and ergonomic workspaces both in offices and home offices.

### workstation

W: 145

H: 60-126

L: 140 / 160