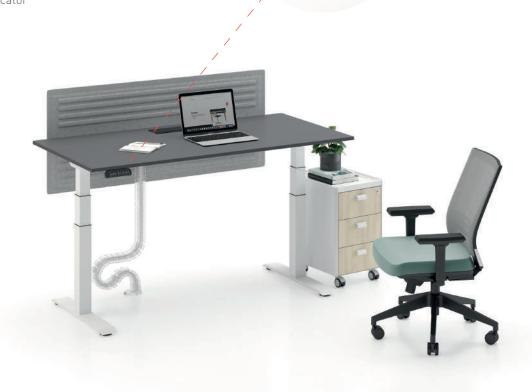

Offering an innovative solution to the problem of inactivity in office life, the **SET** height-adjustable desk and workstation ensure that employees remain more active and productive throughout the day. With a digital display integrated into the desk surface and a control panel with three memory presets, users can effortlessly switch between sitting and standing modes while saving their preferred heights.

The sit-stand reminder alarm feature promotes a more dynamic working environment, while the collision detection system ensures safe usage by sensing obstacles during desk movement.

Reducing the health risks associated with prolonged sitting, SET creates dynamic and ergonomic workspaces both in offices and home offices.

high adjustable desk

high adjustable workstation

high adjustable meeting table

Max. 126 cm - Min. 60 cm height

Max. 120 kg lifting capacity

Ability to stop and return in response to an obstacle.

Digital height adjustment indicator