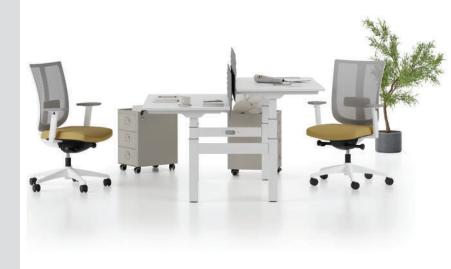

# SET

Mobility in office life...

## Bürotime Design Team

"Set explicitly differs from other work desks with its human-oriented design that puts the concept of healthy office environment as the focus point. Its stylish design that is equipped with advanced technology details offers a more mobile living space in offices, while its telescopic leg details that can ascend and descend allow the user to adjust desk height or work while standing."

Offering an innovative solution to the problem of inactivity in office life, the **SET** height-adjustable desk and workstation ensure that employees remain more active and productive throughout the day. With a digital display integrated into the desk surface and a control panel with three memory presets, users can effortlessly switch between sitting and standing modes while saving their preferred heights.

high adjustable desk

high adjustable workstation

high adjustable meeting table

Max. 126 cm - Min. 60 cm height

Max. 120 kg lifting capacity

Ability to stop and return in response to an obstacle.

Digital height adjustment indicator

### workstation

W: 145

H: 60-126

L: 140 / 160