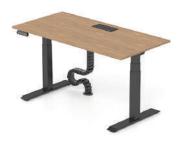

high adjustable desk

high adjustable workstation

high adjustable meeting table

Max. 126 cm - Min. 60 cm height

Max. 120 kg lifting capacity

Ability to stop and return in response to an obstacle.

Digital height adjustment indicator

((<u>)</u>) Reminder alarm

desk

W: 70 / 80

L: 140 / 160 / 180