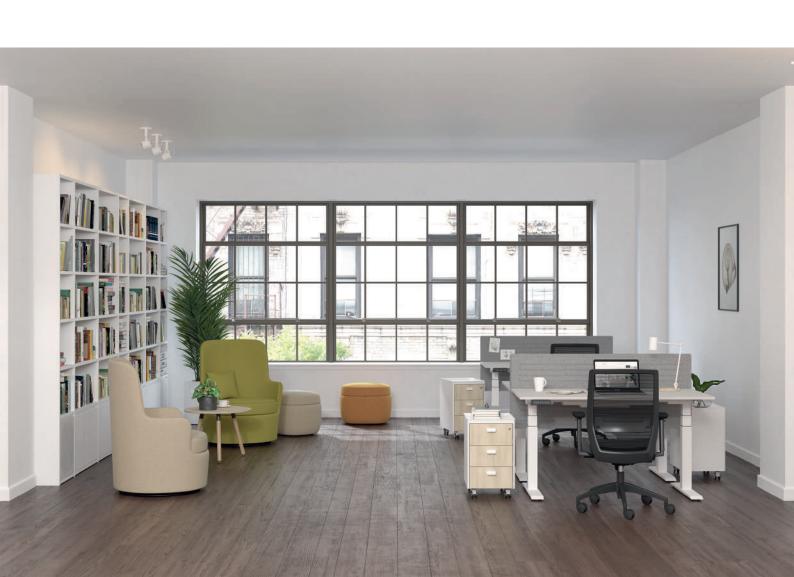

Offering an innovative solution to the problem of inactivity in office life, the **SET** height-adjustable desk and workstation ensure that employees remain more active and productive throughout the day. With a digital display integrated into the desk surface and a control panel with three memory presets, users can effortlessly switch between sitting and standing modes while saving their preferred heights.

The sit-stand reminder alarm feature promotes a more dynamic working environment, while the collision detection system ensures safe usage by sensing obstacles during desk movement.

Reducing the health risks associated with prolonged sitting, SET creates dynamic and ergonomic workspaces both in offices and home offices.

high adjustable desk

high adjustable workstation

high adjustable meeting table

Max. 126 cm - Min. 60 cm height

Max. 120 kg lifting capacity

Ability to stop and return in response to an obstacle.

Digital height adjustment indicator