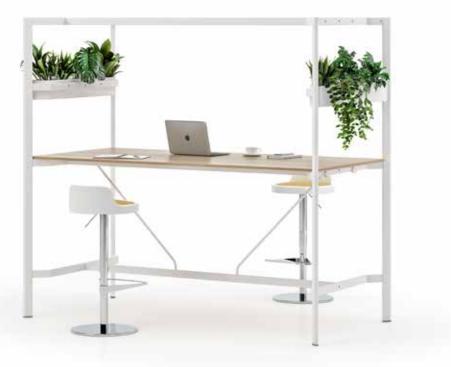

#### Puzzle High

"Puzzle High, which allows communication at eye level by standing or sitting, provides mobility in the office as it encourages standing.

Puzzle High; allows the organization of areas for meeting and sharing ideas that bring interaction to the forefront by changing the monotonous working conditions of the users. It promotes collaboration and productivity. It offers a holistic solution to the new generation working needs with its accessories which enable the integration of units such as TV, storage units and with the dimensions and modüle varieties. It is an ideal option for individual work as well as teamwork and meetings. It creates the feeling of a separate space by isolating the meeting environment from the open office space in terms of sound and image."