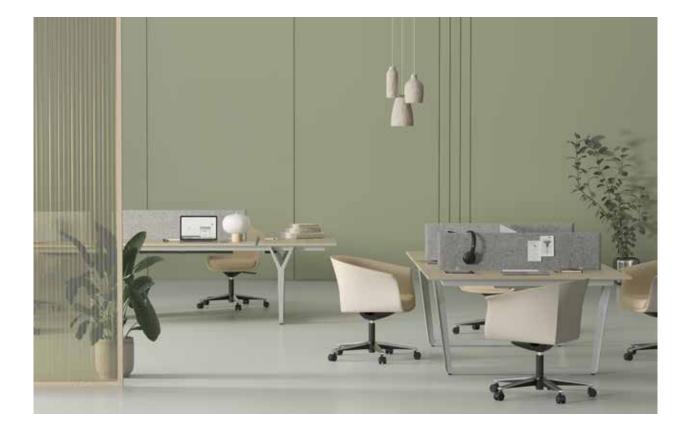

### Note Operational

"Note Workstation family blends a simple design language with its strong stance, adding an aesthetic appearance and prestige to common work areas. The award-winning foot design supports employees ergonomically and cable detail solutions create tidy spaces. There are different combination options in the product family, from a two-person table to a six-person table. Thanks to the table top positioned at the head, it strengthens the interaction and communication in the working environment and raises productivity to the highest level. Intermediate panels with wide color and fabric alternatives not only add color to offices, but also protect acoustics by creating personal work areas."

b.design team

"The Fishbone panel family has been developed to create private areas in workspaces. Its modular structure, which allows for countless combinations, can be added end-to-end in accordance with the area it will be used, providing flexible solutions. In open offices; it creates isolated workspaces that are free from distracting visual and audio problems and are suitable for focusing."