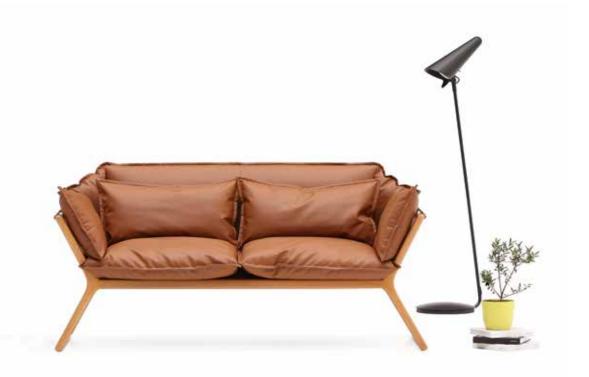

### Bliss

### "The perfect & lively complemantary of your office.

Bliss is designed as a seating unit to bring comfort to the common areas of an office. Its geometric form builds a pure and modest language while maximizing comfort with soft and curvy inner surface. Detailed with the awareness of the significance of aesthetic in every sense, Bliss is the essential complement of the modern, young and dynamic offices."

Özge Çağla Aktaş - Duygu Aslanel

201