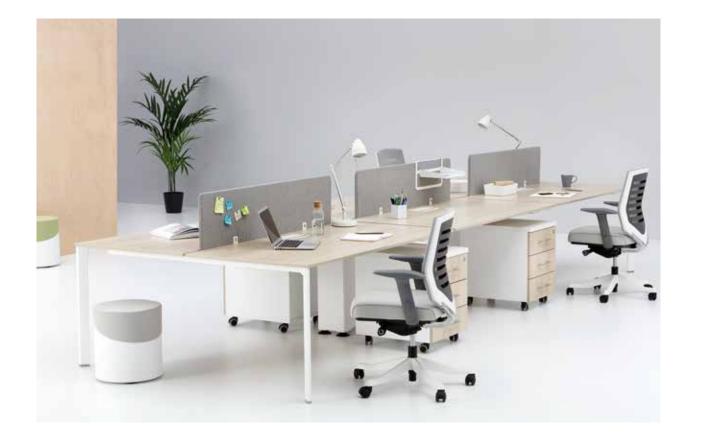

#### Handy

"Handy product family encourages team spirit by strengthening communication in experience-oriented next-generation offices with its hexagonal, trapezoidal, square and rectangular forms conducive to creating various combinations."

b.design team

"The Fishbone panel family has been developed to create private areas in workspaces. Its modular structure, which allows for countless combinations, can be added end-to-end in accordance with the area it will be used, providing flexible solutions. In open offices; it creates isolated workspaces that are free from distracting visual and audio problems and are suitable for focusing."

Özge Çağla Aktaş

114