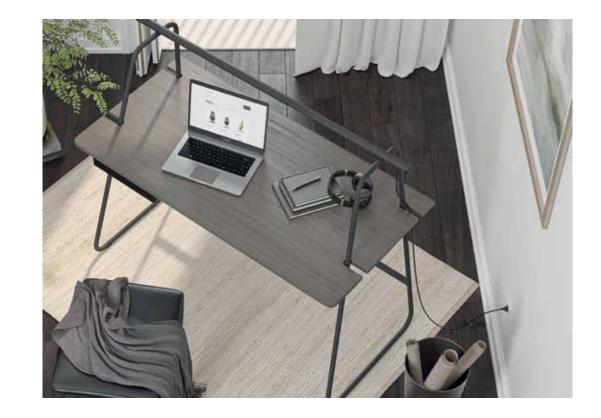

### Era Home

"Showcasing the unique harmony of technology and nature, Era Home offers a functional unity by blending the sense of warmth that it created through its wooden legs and specially designed modesty panel with the functionality it offers with its cable tray and grommet solutions. It enables creation of a flexible and customizable workspace by allowing special accessories with its portable drawer unit located on the table."

### Runner Home

"Emphasizing the inseparable unity of functionality with design and aesthetics, Runner Home is developed for users who would like to portray a strong stance in their workspaces. The felt modesty panel integrated to the table , lacquared shelf unit and metal box accessory offer warm and cosy atmosphere to the user while combining wood, metal and felt with a professional balance."