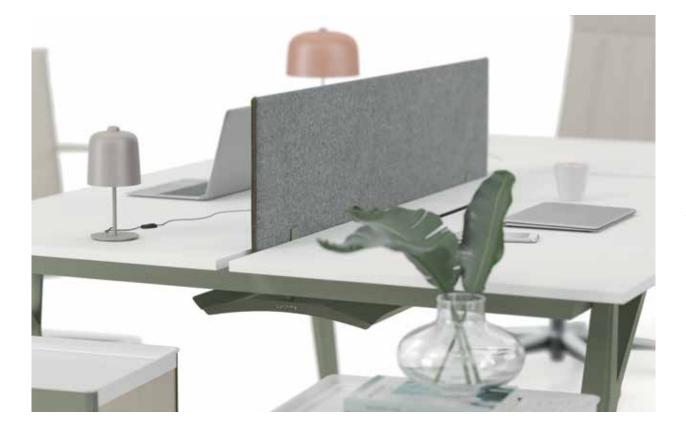

### Focus

#### "Creates flexible, functional and inspiring environments in working areas.

Noise may cause physical and psychological damage to human health. As the noise level increases, the stress level rises, focusing problem occurs. When it is exposed for a long time, blood pressure increases and many problems such as breathing problems occurs. Therefore noise is seen as a frequent problem in many offices, causes concentration problems and thus to decrease employee's productivity. With Focus, it is aimed to create peaceful workspaces that are visually and aurally isolated in open office environments. With its modular structure, many different usage scenarios can be created such as for spontaneous meetings, a comfortable, quiet resting area, isolated work areas... Magazine holder, white board and hanger accessories satisfy overall user / employee needs."

Özge Çağla Aktaş - Utkan Kızıltuğ