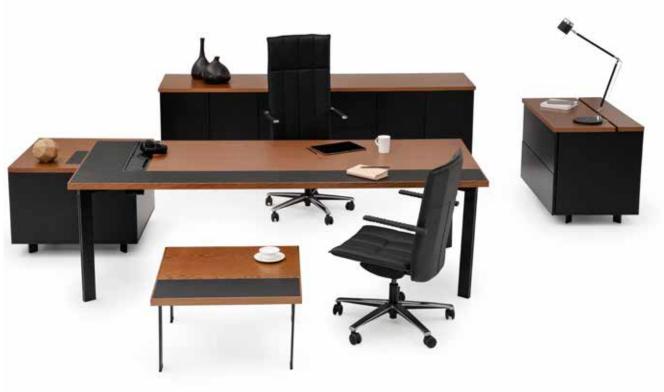

## Theo

### "Products that put users first.

The offices of the executives are defined by meticulous order and reflection of their owners with sophisticated style. De Stijl art movement inspired Theo. This design embraces the essential geometric forms and simple lines, and utilizes the concept of 'harmony and order'. We materialized the intellectual profundity in the perfect lucidity of the clear forms and created autopia of harmony."

Ece Yalım - Oğuz Yalım