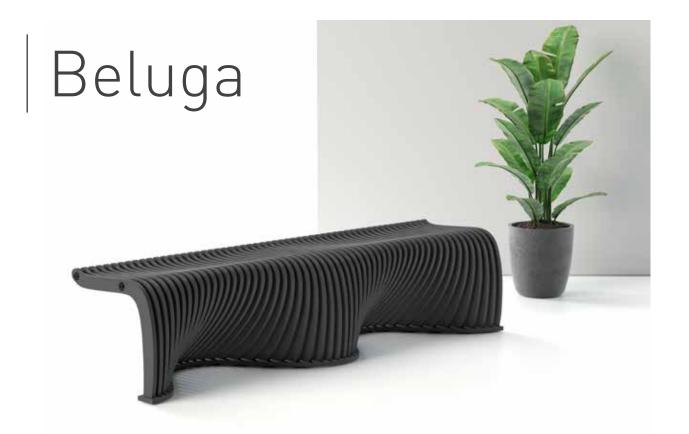

Beluga; defines the seating function of two individuals as space while providing its selfsupporting with the arch forms created by the combination of many trusses' projections on the floor. The inward curves created by the arc forms, which settle on the floor, provide stability of Beluga and enable users to position their legs backward during the seating action. Its design allows it to be positioned in public spaces as well as in private areas. While creating a structure that will support the sitting function ergonomically, it creates a perception of a natural form with its organic appearance."