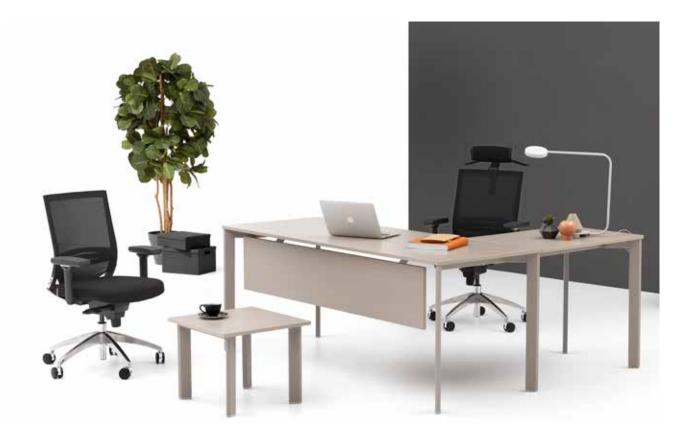

#### Opera Executive

"The Opera executive desk, designed to meet the business requirements of managers and support team spirit, creates a functional and holistic look within the office. Outlets that can be integrated into the top of the desks or storage units allow for the easy use and charging of electronic devices, enabling a more efficient use of active areas."

b.design team

## Opera Operational

"Designed to create dynamic and efficient workspaces, the Opera product family transforms the office environment into the stage for successful teams. With its modular structure and product variety, Opera provides freedom of choice, allowing for unlimited combinations to be created based on needs and facilitating the reshaping of your workspace to optimize workflow."