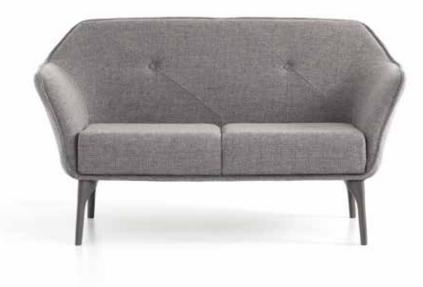

# Foça

### "Provides a comfortable seating.

Designed for a single seating, Foça creates a warm atmosphere in the environment it is used in, thanks to its wooden leg combination compatible with artificial leather, fabric and felt coating with a wide range of colors. It gives your guests the comfort they need, by considering the comfort from executive rooms to waiting areas."