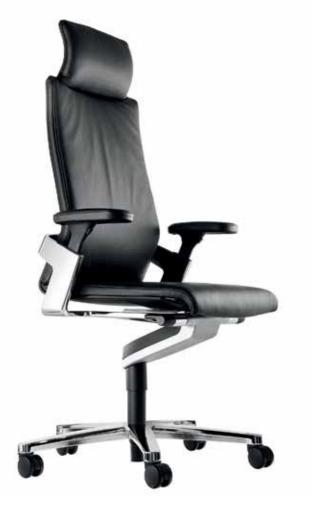

#### On Chair

"On Chair, which looks like a reflection of the German design school, offers a remarkable visuality and a dynamic living experience. This seat, which stands out by its ability to stretch both the width of the field and all directions, allows the user to sit in different positions without any anatomical complications. With the ability to stretch and lock in one of three directions provided by Trimension technology, On Chair manager seat makes office life easier."

DESIGN

 $\bigotimes$ 

GOOD Design Destgripped Deutschlan 2011

(FX)

WINNER 2010

product design award 2010

DESIGN

CCO Britagosis ecodesign Bridik: 202