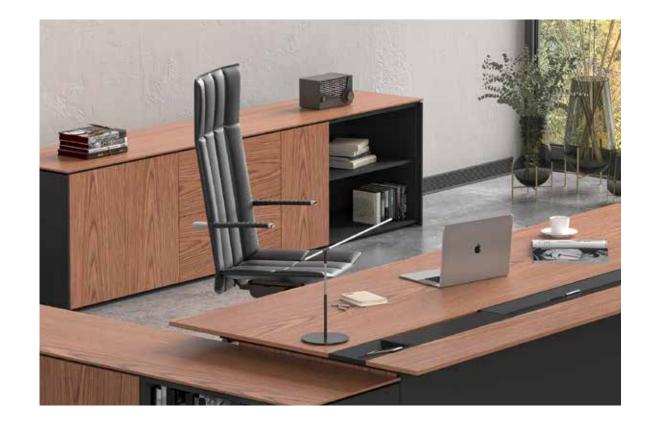

### Era Executive

Era aims to re-live the sincerity and warmth of the past in every working environment with each member of the product family. The meeting of the natural wood used in the legs with the details of the metal-formed combinations describes the existence of both periods in harmony with each other while presents these two periods before and after the technology in a humble manner. Every unit in the Era product family is designed to appeal to the needs and pleasures of a person with a particular variability."

### "Common story of wood and technology.

Era blends and presents modestly past time's warmth with technology and also helps you to create pleasant and productive work space through functionality at the center of design conception."

b.design team

Era Meeting