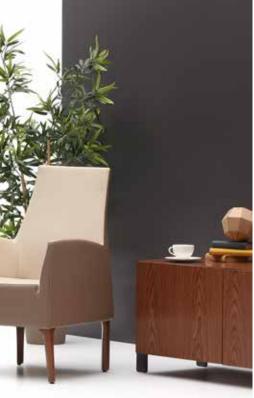

# Foça

### "Provides a comfortable seating.

Designed for a single seating, Foça creates a warm atmosphere in the environment it is used in, thanks to its wooden leg combination compatible with artificial leather, fabric and felt coating with a wide range of colors. It gives your guests the comfort they need, by considering the comfort from executive rooms to waiting areas."