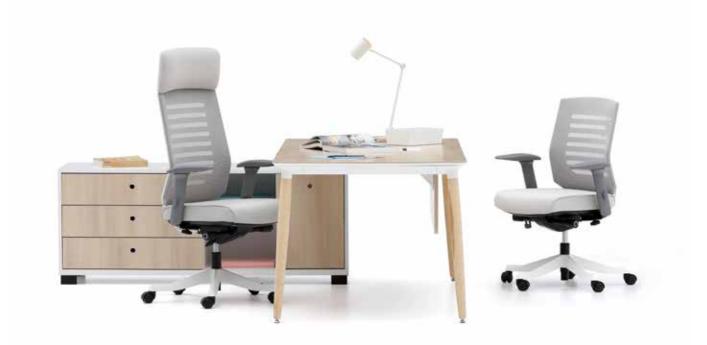

### Era Home

"Showcasing the unique harmony of technology and nature, Era Home offers a functional unity by blending the sense of warmth that it created through its wooden legs and specially designed modesty panel with the functionality it offers with its cable tray and grommet solutions. It enables creation of a flexible and customizable workspace by allowing special accessories with its portable drawer unit located on the table."

b.design team