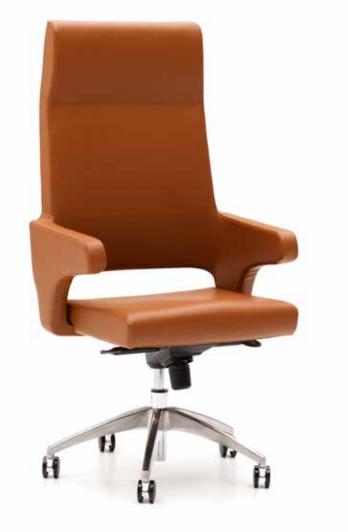

### Agent

"Designed with the harmonious combination of natural leather and metal, Agent brings together performance and a strong stance for executives working in a demanding business environment.

In addition to its prestigious appearance, the ergonomic design of the Agent supports correct sitting posture, protects spinal health, and optimizes user comfort during long working hours."