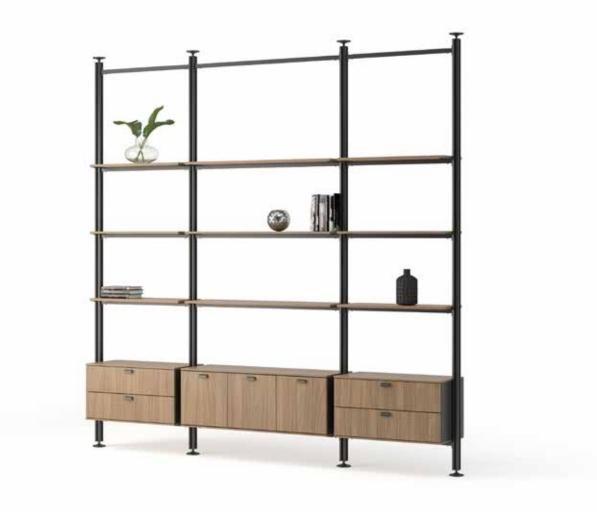

## USB

"Although Bürotime's new product USB is designed for home-office environments, it is a perfect modular display and storage system that can be used for multiple purposes and can meet today's needs.

USB draws its design strength from two upright profiles. These two profiles have the ability to carry shelves, cabinets, tables and arrange them according to the shape of the space. Its modular features, easy assembly details, flexible size, material and layout options allow USB to be used in many areas and sectors such as home-offices, university libraries, dormitories, government offices, shopping malls etc."