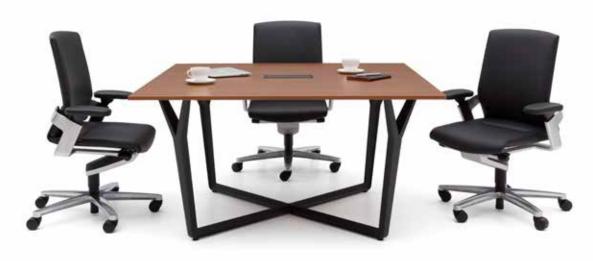

### "Simple design, prestigious position.

Grid is designed for middle and senior executive offices; a collection that reflects the architectural integrity of the period. Contrary to its slender and simple lines, it carries the power and prestige it has. The large work surface, the electrification solutions on both sides and the functionality provided by the storage areas, fulfill all expectations of the user."