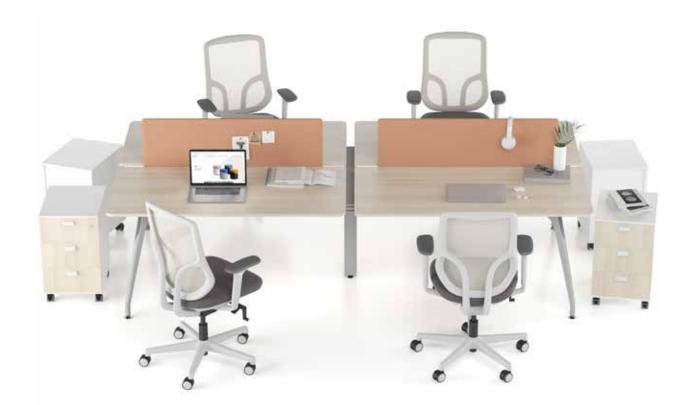

### Note Operational

"Note Workstation family blends a simple design language with its strong stance, adding an aesthetic appearance and prestige to common work areas. The award-winning foot design supports employees ergonomically and cable detail solutions create tidy spaces. There are different combination options in the product family, from a two-person table to a six-person table. Thanks to the table top positioned at the head, it strengthens the interaction and communication in the working environment and raises productivity to the highest level. Intermediate panels with wide color and fabric alternatives not only add color to offices, but also protect acoustics by creating personal work areas."