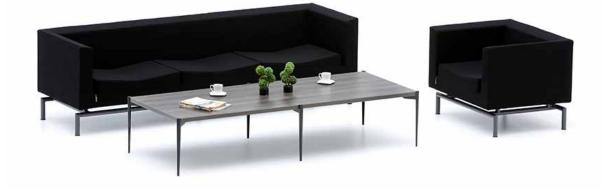

### sofas & armchairs

Boss 174 - 175 / Neva 176 - 177 / Stay 178 - 179 / Diamond 180 - 181 / Gilda 182 - 183 / Rast 184 - 185 / Hills 186 - 187 / Keops 188 - 189 / Piet 190 - 191 / Dem 192 - 193 / Throne 194 - 195 / Throne Wave 196 - 197 / Nest 198 - 199 / Bliss 200 - 201 / Onyx 202 - 203 / Fusion 204 - 205 / Foça 206 - 207

# Armchairs & Sofas

Boss

Stay

Diamond

Gilda

Rast

Dem

Throne