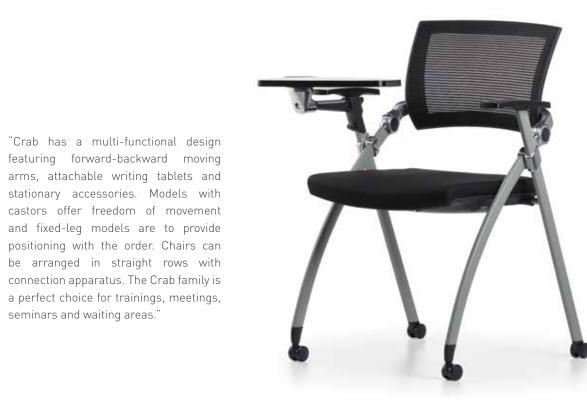

ily that can be easily used in meeting, waiting and similar areas as well as in home-offices, cafes and restaurants with its organic form and simple line in new generation offices, where concepts such as dynamism, movement and speed are the basis. Thanks to its minimal lines and ergonomic design, it occupies an ideal space in narrow spaces and also offers a comfortable sitting experience. With its different feet forms, colors and materials, it meets the needs of the user and the different concepts of the spaces."



b.design team

### Point

"Point product family which is developed to meet the different needs and expectations of the employees in a working day, provides comfortable sitting experience with upholstery alternatives."

b.design team





### Crab

seminars and waiting areas."





### Revolution

"Revolution accommodates 180 degrees rotating seat, plastic or aluminum arm options, detachable writing table; with this features it becomes most suitable chair for any place and every purpose."

Jeremiah Ferrarese - Paolo Scagnellato





### Quick

"Quick, which carefully balances the ease of use and aesthetics of polypropylene material, brings vitality to spaces with its eye-catching colors. The monoblock shell, combined with different chair base forms, enables flexible and wide usage area."

Jeremiah Ferrarese - Paolo Scagnellato





### Fast

"Fast, emerged from the idea of achieving the best result with the simplest form, seamlessly blending the elegance of simplicity with comfort. The product, characterized by simplified, minimal lines, is designed with a unifie