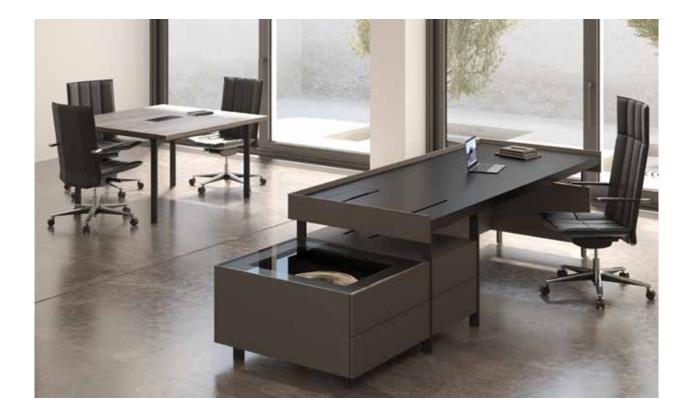

## Core

#### "Core shines out with its design combining elegance with functionality, adding power and prestige to executive offices.

Asymmetrical composition created by a unique combination of surfaces enriched with various materials, diverges from monotone lines and exhibits a modern and elegant outlook. The product family where natural stone, leather, and wooden materials gain momentum with fine craftsmanship demonstrates the glory executive offices require while presenting to its user force it owes to nature."

Murat Erciyas - b.design team