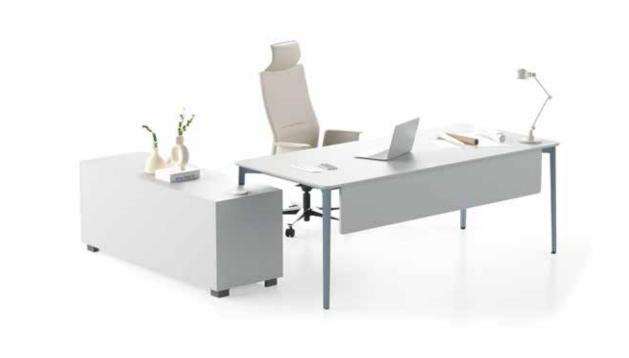

### "Products that put users first.

The offices of the executives are defined by meticulous order and reflection of their owners with sophisticated style. De Stijl art movement inspired Theo. This design embraces the essential geometric forms and simple lines, and utilizes the concept of 'harmony and order'. We materialized the intellectual profundity in the perfect lucidity of the clear forms and created autopia of harmony."