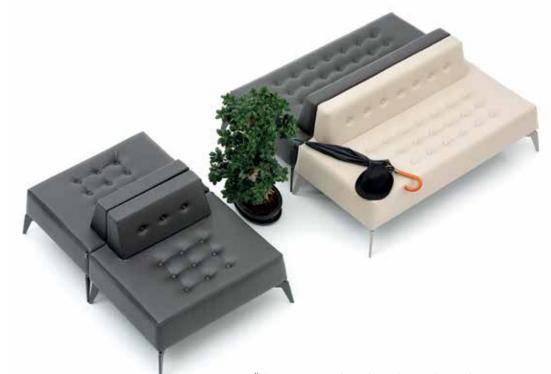

### Bliss

### "The perfect & lively complemantary of your office.

Bliss is designed as a seating unit to bring comfort to the common areas of an office. Its geometric form builds a pure and modest language while maximizing comfort with soft and curvy inner surface. Detailed with the awareness of the significance of aesthetic in every sense, Bliss is the essential complement of the modern, young and dynamic offices."

Özge Çağla Aktaş - Duygu Aslanel

201