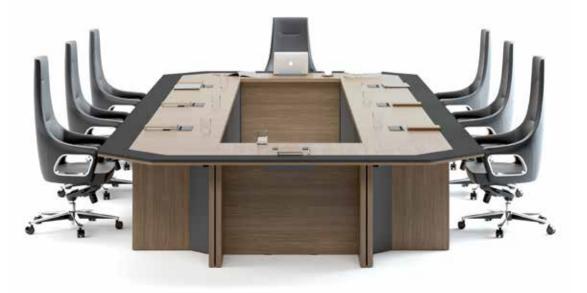

# Grid

### "Simple design, prestigious position.

Grid is designed for middle and senior executive offices; a collection that reflects the architectural integrity of the period. Contrary to its slender and simple lines, it carries the power and prestige it has. The large work surface, the electrification solutions on both sides and the functionality provided by the storage areas, fulfill all expectations of the user."

Erdem Keskin