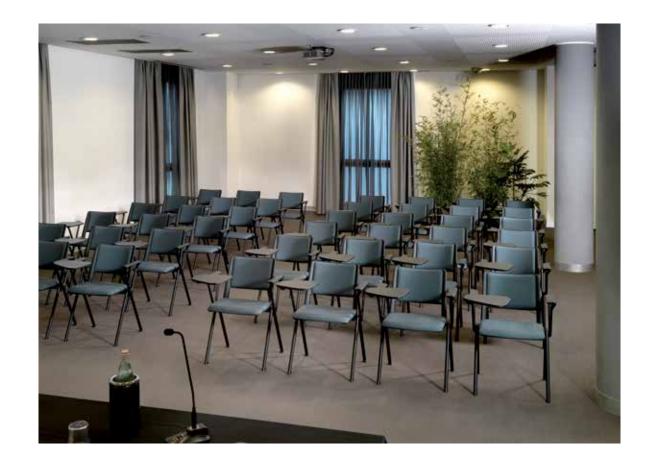

its minimal lines and ergonomic design, it occupies an ideal space in narrow spaces and also offers a comfortable sitting experience. With its different feet forms, colors and materials, it meets the needs of the user and the different concepts of the spaces."



b.design team

### Point

"Point product family which is developed to meet the different needs and expectations of the employees in a working day, provides comfortable sitting experience with upholstery alternatives."

b.design team





### Crab

seminars and waiting areas."





### Revolution

"Revolution accommodates 180 degrees rotating seat, plastic or aluminum arm options, detachable writing table; with this features it becomes most suitable chair for any place and every purpose."

Jeremiah Ferrarese - Paolo Scagnellato





### Quick

"Quick, which carefully balances the ease of use and aesthetics of polypropylene material, brings vitality to spaces with its eye-catching colors. The monoblock shell, combined with different chair base forms, enables flexible and wide usage area."

Jeremiah Ferrarese - Paolo Scagnellato





### Fast

"Fast, emerged from the idea of achieving the best result with the simplest form, seamlessly blending the elegance of simplicity with comfort. The product, characterized by simplified, minimal lines, is designed with a unified color scheme across all its components (monobloc body, armrest, and base) to ensure color coherence. With options such as a mobile work chair, a chrome sled-based chair, and a bar stool, it offers a wide range of uses. From education, meetings, office, caf