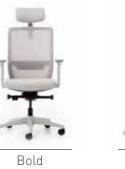

#### Bold

"The Bold office chair offers high performance with ergonomic features in intense work environments. Its depth-adjustable spacious seat cushion and adjustable armrests provide a comfortable seating experience. The Easy Synchron mechanism supports the spine by locking the backrest at 23° and the forward tilt at 10° in 5 points. The adjustable neck support enhances personal comfort. The breathable mesh backrest and adjustable lumbar support provide ideal support for prolonged use. Bold becomes the ideal office chair for busy workdays."

b.design team