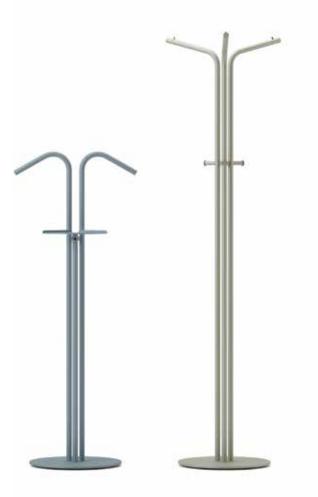

# Kokteyl

"Kokteyl Valet Stand and Hanger represent a product family consisting of two complementary products. The primary purpose of this family is to bring functionality and aesthetics together, enabling users to organize their daily lives in a more organized and stylish manner. Different angled bent metal pipe bending profile modules, offering a modern and minimalist appearance, come together to meet various needs."

Nurçin Özcan Akın