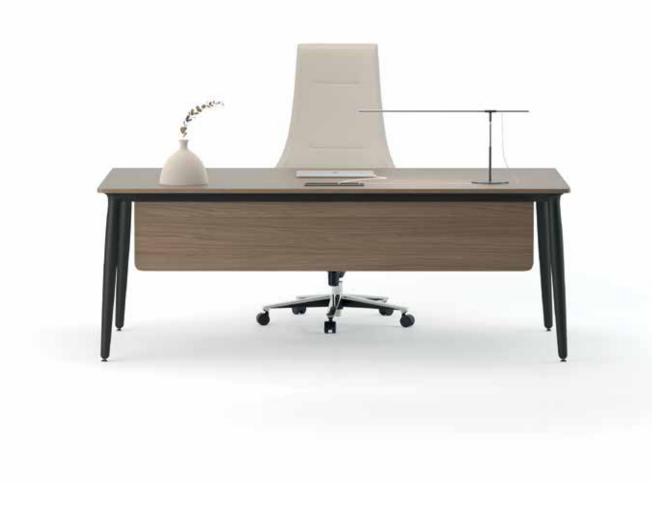

### Era Executive

Era aims to re-live the sincerity and warmth of the past in every working environment with each member of the product family. The meeting of the natural wood used in the legs with the details of the metal-formed combinations describes the existence of both periods in harmony with each other while presents these two periods before and after the technology in a humble manner. Every unit in the Era product family is designed to appeal to the needs and pleasures of a person with a particular variability."

Utkan Kızıltuğ - Arif Akıllılar

### "Common story of wood and technology.

Era blends and presents modestly past time's warmth with technology and also helps you to create pleasant and productive work space through functionality at the center of design conception."

b.design team

Era Meeting