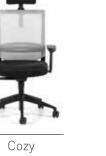

# Cozy

"Cozy emphasizes on functionality with adjustable arms, head and back support, sync mechanism and coat hanger. It offers comfort and elegant atmosphere in the offices with colorful back alternatives."