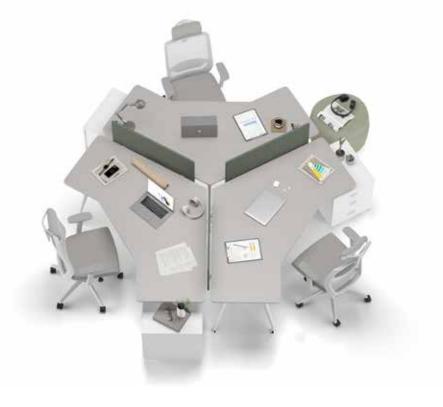

### Note Operational

"Note Workstation family blends a simple design language with its strong stance, adding an aesthetic appearance and prestige to common work areas. The award-winning foot design supports employees ergonomically and cable detail solutions create tidy spaces. There are different combination options in the product family, from a two-person table to a six-person table. Thanks to the table top positioned at the head, it strengthens the interaction and communication in the working environment and raises productivity to the highest level. Intermediate panels with wide color and fabric alternatives not only add color to offices, but also protect acoustics by creating personal work areas."