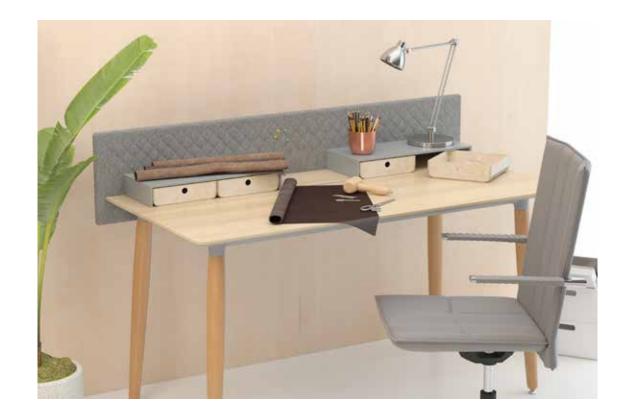

# Grid

### "Simple design, prestigious position.

Grid is designed for middle and senior executive offices; a collection that reflects the architectural integrity of the period. Contrary to its slender and simple lines, it carries the power and prestige it has. The large work surface, the electrification solutions on both sides and the functionality provided by the storage areas, fulfill all expectations of the user."

Erdem Keskin