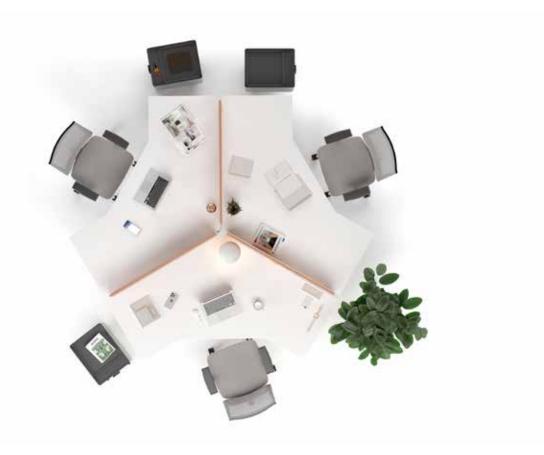

## Opera Operational

"Designed to create dynamic and efficient workspaces, the Opera product family transforms the office environment into the stage for successful teams. With its modular structure and product variety, Opera provides freedom of choice, allowing for unlimited combinations to be created based on needs and facilitating the reshaping of your workspace to optimize workflow."

#### Opera Meeting

"Meeting units integrated alongside Opera workstations encourage effective collaboration and creative thinking among employees, facilitating the emergence of new ideas and solutions.

Opera meeting tables come in various forms such as triangle, circular, square, and rectangular, offering numerous options suitable for the number of participants and the environment they will be used in. With color choices and electrification solutions, Opera meeting tables contribute to the success of collaborative work."