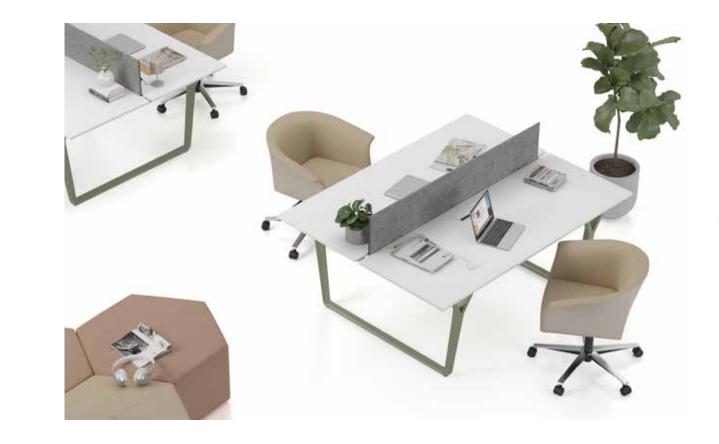

### Note Operational

"Note Workstation family blends a simple design language with its strong stance, adding an aesthetic appearance and prestige to common work areas. The award-winning foot design supports employees ergonomically and cable detail solutions create tidy spaces. There are different combination options in the product family, from a two-person table to a six-person table. Thanks to the table top positioned at the head, it strengthens the interaction and communication in the working environment and raises productivity to the highest level. Intermediate panels with wide color and fabric alternatives not only add color to offices, but also protect acoustics by creating personal work areas."

b.design team

"The Fishbone panel family has been developed to create private areas in workspaces. Its modular structure, which allows for countless combinations, can be added end-to-end in accordance with the area it will be used, providing flexible solutions. In open offices; it creates isolated workspaces that are free from distracting visual and audio problems and are suitable for focusing."