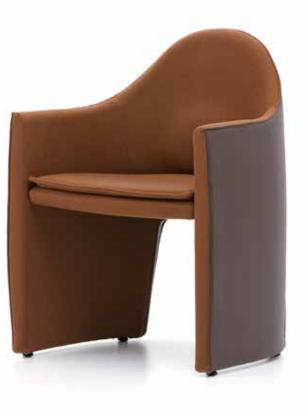

# Foça

### "Provides a comfortable seating.

Designed for a single seating, Foça creates a warm atmosphere in the environment it is used in, thanks to its wooden leg combination compatible with artificial leather, fabric and felt coating with a wide range of colors. It gives your guests the comfort they need, by considering the comfort from executive rooms to waiting areas."