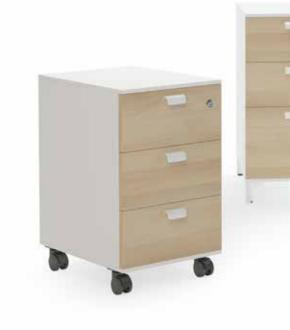

## Pal

"Blending aesthetics and functionality, Pal pedestal makes space on your desk by allowing you to position stationery on its top thanks to its specially designed plastic crown. With the sheet metal panel located on sides of the body with 5 different color alternatives, it offers a stylish storage solution in both office and home work environments."