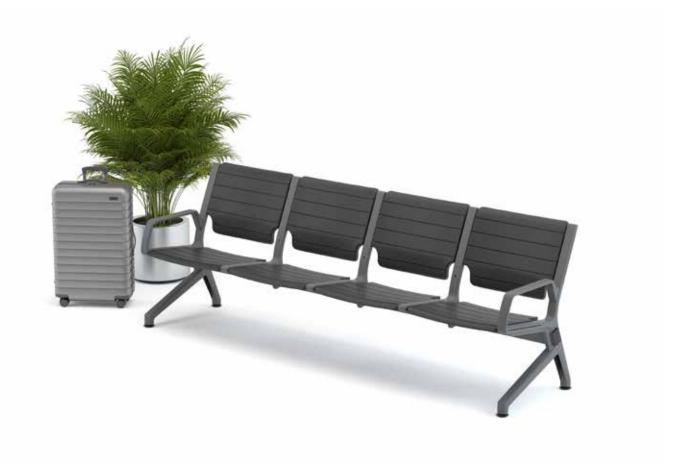

### Flat

#### "Waiting areas turn into a comfort center.

Flat airport bench is a comfort center that meets today's needs. Meeting all user needs, Flat is designed for all public areas where waiting moments are important. The product, which has a suitable structure for the dynamics of architectural spaces with its strong construction and geometry, stands out with its hidden assembly details, elegance and sophisticated style. While different seat arrays offer numerous configuration alternatives in the space, they also provide the opportunity to add to existing products. The surface discharges in the backrest and seat fonts, which perfectly connected to each other, provide a flexible structure that increases comfort. The easy assembly structure that provides the advantage of on-site service creates continuity of use with parts replacement without completely disassembling the product."

hity to add to existing krest and seat fonts, provide a flexible assembly structure ce creates continuity letely disassembling Arman Design

227