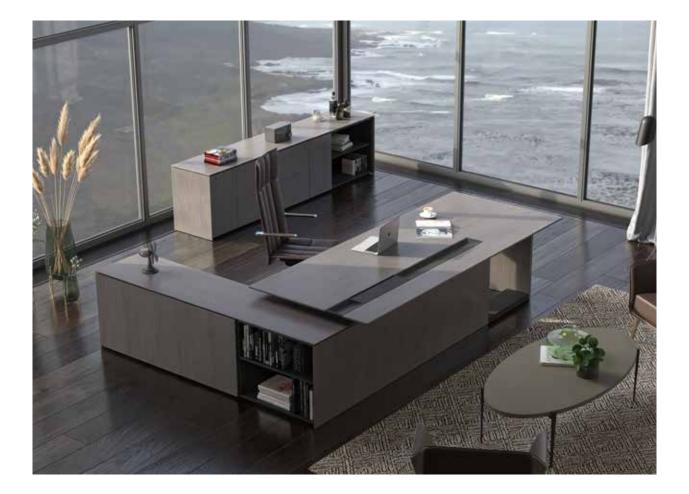

Fatih Aslantaș

"Nowadays, as a result of changing population in the offices and the evolution of the contemporary work, roles are less rigid and hierarchical, with greater emphasis placed on horizontal relationships in the offices.

Based on these approaches, Lead executive series was designed as a response to the fluid and dynamic nature of contemporary work environments. Its design goes beyond the idea of the traditional desk, communicating openness and dialog. The collection stands out for its carefully-designed structural details and skilled use of materials, all of which result in an unmistakable stylish signature."