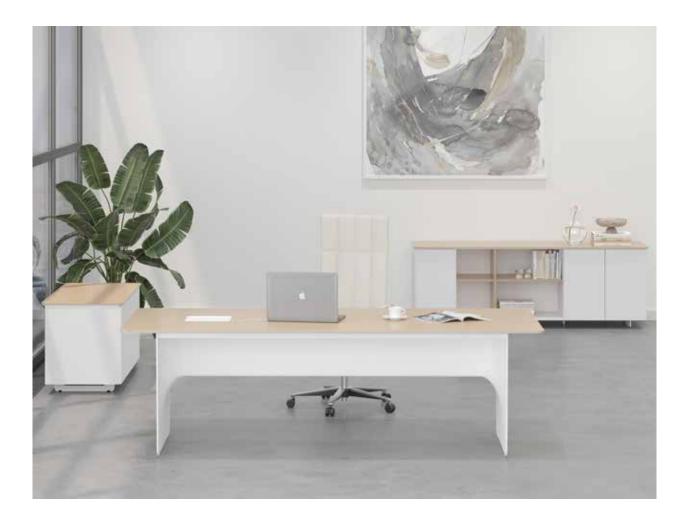

## Theo

### "Products that put users first.

The offices of the executives are defined by meticulous order and reflection of their owners with sophisticated style. De Stijl art movement inspired Theo. This design embraces the essential geometric forms and simple lines, and utilizes the concept of 'harmony and order'. We materialized the intellectual profundity in the perfect lucidity of the clear forms and created autopia of harmony."

Ece Yalım - Oğuz Yalım