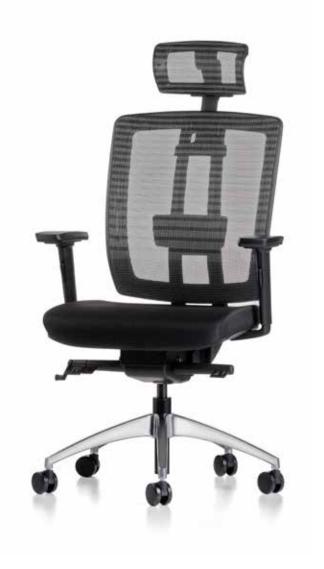

#### Rare

"Rare is a distinct chair with recognizable frame design. The shape changes according to the physical characteristics of its user and guides to correct sitting position. Ergonomic design features mesh back, soft seat and adjustable armrests."