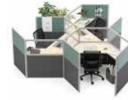

#### common areas

Beluga 212 - 213 / Sam 214 - 215 / Dem Saloon 216 - 217 / Keops Divan 218 - 219 / Days 220 - 221 / Hexa 222 - 223 / Zoom 224 - 225 / Flat 226 - 229 / Port 230 - 231 / Pick 232 - 233 / Nar 234 - 235 / Marin 236 - 237 / Zoom Stool 238 - 239 / Fast Stool 240 - 241 / Loria Stool 242 - 243 / Quick Stool 244 - 245 / Arte 246 - 247 / Bug 248 - 249 / Neat 250 - 251 / Bliss 252 - 253 / Norm 254 - 255 / USB 256 - 259 / Stack 260 - 263 / Holm 264 - 267 / Pal 268 - 271 / Octopus 272 - 273 / Kokteyl 274 - 275 / Bamboo 276 - 277 / Flower 278 - 279 / Zoom Hanger 280 - 281 / Focus 282 - 285

# Waiting Area Group & Complementary

Arte

USB

Zoom Hanger

Loria Stool

Quick Stool

Flat

\*\*\*\*\*\*

Keops Divan

Marin

Zoom Stool

Fast Stool

Flower

Norm

Pal

Nar

Zoom

Neat

Bliss

Stack

Kokteyl

Focus

Holm

Bamboo