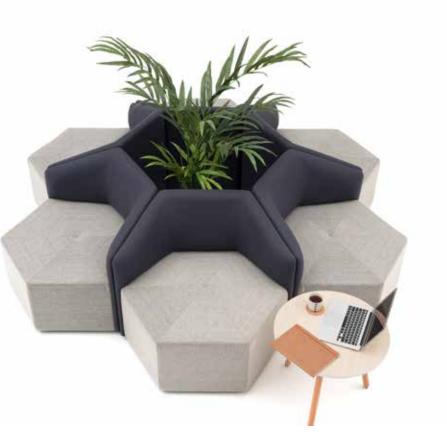

### Hexa

#### "Simple geometry and modular flexibility.

We see that waiting group furnitures which are mostly used in corporation's reception and public areas, began to be used in the open offices as well. When we begin to design Hexa, we wanted it to have a wide usage areas, appeals multi users and fully meets all

appeals multi users and fully meets all needs. Owing to its modular structure it easily fits to different areas with different combinations. Hexa is a product which responds the needs of its user and the environment."

Fatih Aslantaş

223