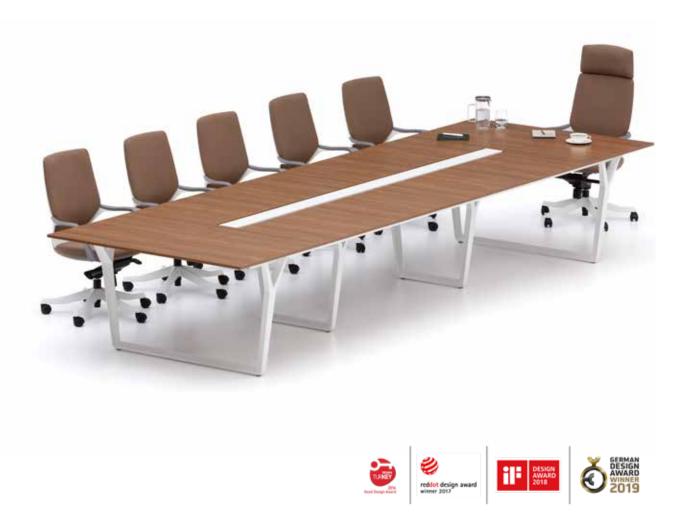

### Note Operational

"Note Workstation family blends a simple design language with its strong stance, adding an aesthetic appearance and prestige to common work areas. The award-winning foot design supports employees ergonomically and cable detail solutions create tidy spaces. There are different combination options in the product family, from a two-person table to a six-person table. Thanks to the table top positioned at the head, it strengthens the interaction and communication in the working environment and raises productivity to the highest level. Intermediate panels with wide color and fabric alternatives not only add color to offices, but also protect acoustics by creating personal work areas."