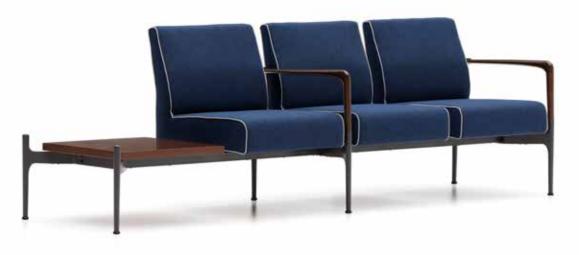

# Waiting Area Group & Complementary

Arte

USB

Zoom Hanger

Loria Stool

Quick Stool

Flat

\*\*\*\*\*\*

Keops Divan

Marin

Zoom Stool

Fast Stool

Flower

Norm

Pal

Nar

Zoom

Neat

Bliss

Stack

Kokteyl

Focus

Holm

Bamboo

## Port

Adding value to wherever it is with its strong structure, and firm and sharp lines, Port is becoming a favorite for waiting areas with its skin plate cushions, and connection apparatus that have the characteristics of a coffee table..."