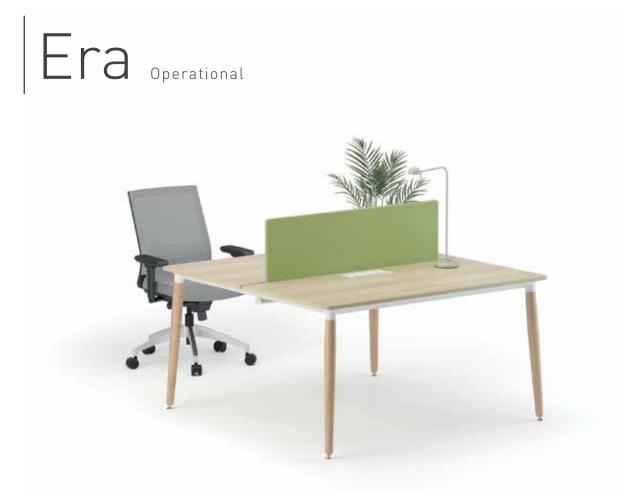

### Era Executive

Era aims to re-live the sincerity and warmth of the past in every working environment with each member of the product family. The meeting of the natural wood used in the legs with the details of the metal-formed combinations describes the existence of both periods in harmony with each other while presents these two periods before and after the technology in a humble manner. Every unit in the Era product family is designed to appeal to the needs and pleasures of a person with a particular variability."

Utkan Kızıltuğ - Arif Akıllılar

### "Common story of wood and technology.

Era blends and presents modestly past time's warmth with technology and also helps you to create pleasant and productive work space through functionality at the center of design conception."

b.design team

Era Meeting