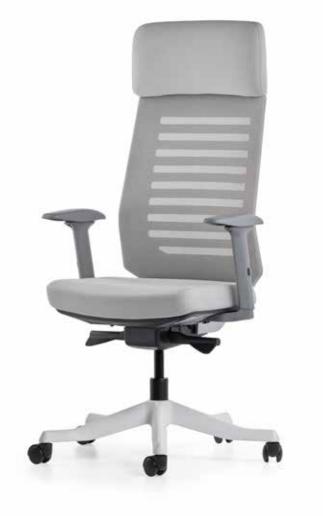

### Loop

"With its ergonomic design and versatile adjustable features, Loop offers solutions that meet the needs of users with different body measurements. The breathable mesh back structure and height-adjustable cushioned lumbar support help maintain a healthy sitting position by keeping the spine in the correct alignment. Adjustable seat depth and height, along with a backrest angle that locks at three points, support comfortable working."