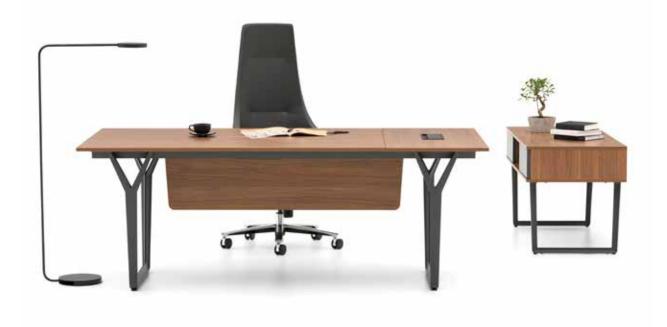

## Theo

### "Products that put users first.

The offices of the executives are defined by meticulous order and reflection of their owners with sophisticated style. De Stijl art movement inspired Theo. This design embraces the essential geometric forms and simple lines, and utilizes the concept of 'harmony and order'. We materialized the intellectual profundity in the perfect lucidity of the clear forms and created autopia of harmony."

Ece Yalım - Oğuz Yalım