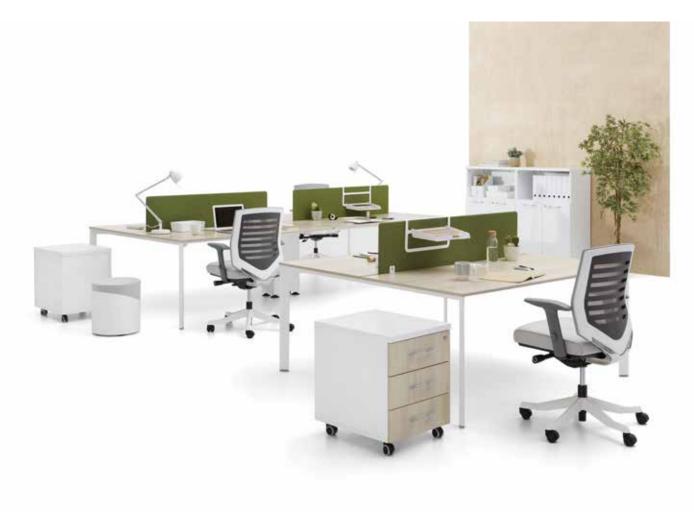

## Opera Operational

"Designed to create dynamic and efficient workspaces, the Opera product family transforms the office environment into the stage for successful teams. With its modular structure and product variety, Opera provides freedom of choice, allowing for unlimited combinations to be created based on needs and facilitating the reshaping of your workspace to optimize workflow."

#### Opera Meeting

"Meeting units integrated alongside Opera workstations encourage effective collaboration and creative thinking among employees, facilitating the emergence of new ideas and solutions.

Opera meeting tables come in various forms such as triangle, circular, square, and rectangular, offering numerous options suitable for the number of participants and the environment they will be used in. With color choices and electrification solutions, Opera meeting tables contribute to the success of collaborative work."