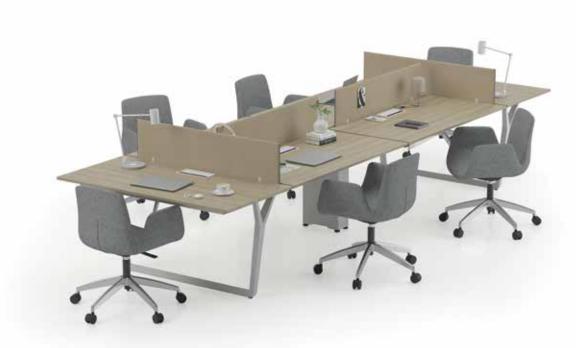

### Note Operational

"Note Workstation family blends a simple design language with its strong stance, adding an aesthetic appearance and prestige to common work areas. The award-winning foot design supports employees ergonomically and cable detail solutions create tidy spaces. There are different combination options in the product family, from a two-person table to a six-person table. Thanks to the table top positioned at the head, it strengthens the interaction and communication in the working environment and raises productivity to the highest level. Intermediate panels with wide color and fabric alternatives not only add color to offices, but also protect acoustics by creating personal work areas."

Utkan Kızıltuğ - Arif Akıllılar