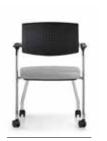

Jeremiah Ferrarese - Paolo Scagnellato

### Fast

"Fast, emerged from the idea of achieving the best result with the simplest form, seamlessly blending the elegance of simplicity with comfort. The product, characterized by simplified, minimal lines, is designed with a unified color scheme across all its components (monobloc body, armrest, and base) to ensure color coherence. With options such as a mobile work chair, a chrome sled-based chair, and a bar stool, it offers a wide range of uses. From education, meetings, office, café-restaurant, social spaces to home office work areas, Fast is adaptable to various purposes and provides ease of storage with its stacking feature."