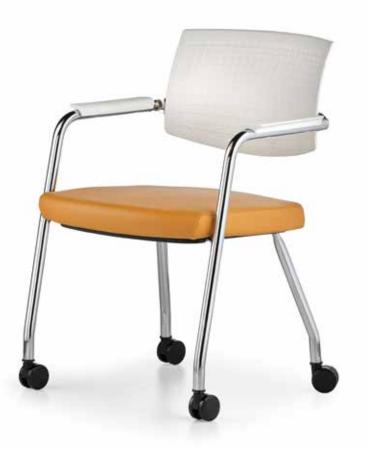

#### Assist

"Comfort becomes the most important quality for those who spend long hours at their desks. Assist supports your back and its seat is adjustable which makes it your favorite chair."