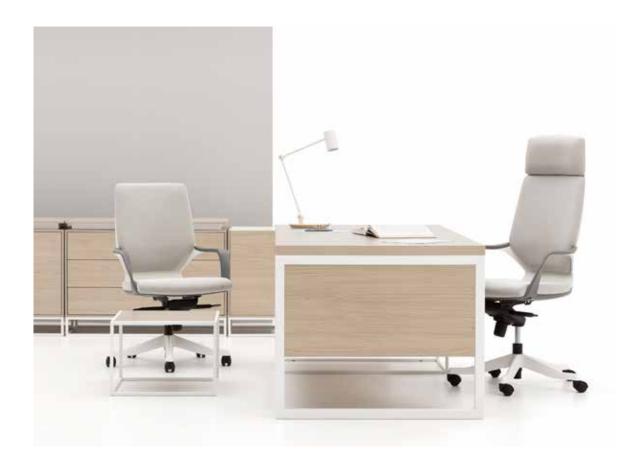

### desks

Theo 10 - 13 / Armada 14 - 17 / Eternity 18 - 21 / Lead 22 - 25 / Core 26 - 29 / Maki 30 - 31 / Note 32 - 43 / Grid 44 - 47 / Era 48 - 55 / Cross 56 - 59 / Bistrodern 60 - 61 / Levels 62 - 65 / Stripe 66 - 73 / Opera 74 - 79 / Puzzle 80 - 93 / Set 94 - 95 / Runner 96 - 101 / Handy 102 - 107 / Fishbone 108 - 114

### chairs

On Chair 118 - 119 / Agent 120 - 121 / Foldit 122 - 123 / Magnate 124 - 125 / Word 126 - 127 / Capo 128 - 129 / Ronin 130 - 131 / Rare 132 - 133 / Punto 134 - 135 / Swan 136 - 137 / Asist 138 - 139 / Move 140 - 141 / Bold 142 - 143 / Loop 144 - 145 / Cozy 146 - 147 / Comfy 148 - 149 / Leo 150 - 151 / Gusto 152 - 153 / Loria 154 - 155 / Poly 156 - 157 / Point 158 - 159 / Crab 160 - 161 / Revolution 162 -163 / Quick 164 - 165 / Fast 166 - 167 / Yoga 168 - 169