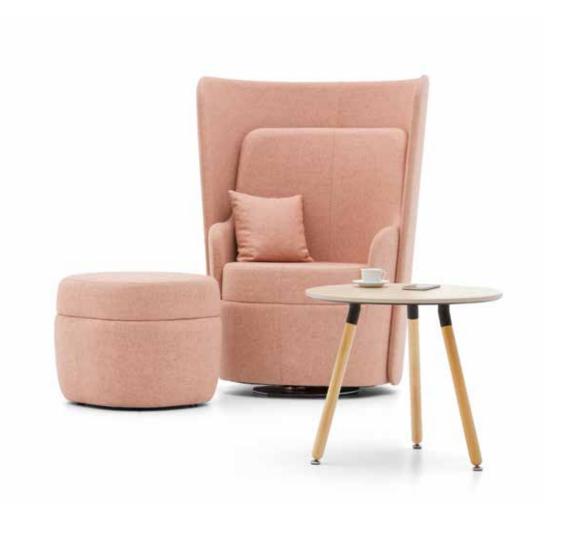

### "Imagine a corner in the office that belongs only to you.

As the workspaces turn into more collective and open structures, the need for employees to get away from the intense schedule of offices increases significantly. Acknowledging this differentiation in offices and work culture, we designed Throne, which reveals in a gentle way the privacy and comfort that is most needed in the flutter of an office." *Duygu Aslanel - Utkan Kızıltuğ* 

### Throne Wave

"As the workplaces turn into more collective and open spaces, employees need private spaces where they can get away from the busy office life to think and relax.

Throne Wave, which we designed considering this differentiation in offices and working culture, in addition to its 360 degree rotating feature, it also has the characteristic of a swivel rocker lounge chair with its special design mechanism. The most striking difference from classic swivel rocker lounge chairs or armchairs, it can be swung in any direction. Throne Wave which is a waiting chair that can easily adapt to your office or home with different material and color options, it is a stylish and decorative product that you can sit and enjoy for a long time on..."

Duygu Aslanel - Utkan Kızıltuğ