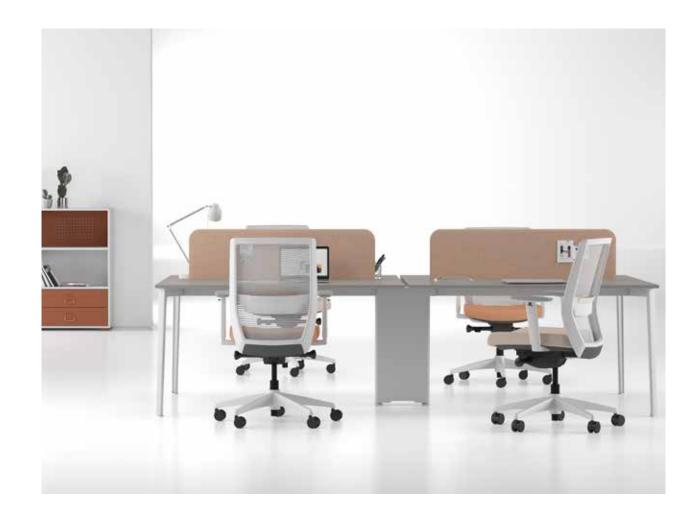

### Loop

"With its ergonomic design and versatile adjustable features, Loop offers solutions that meet the needs of users with different body measurements. The breathable mesh back structure and height-adjustable cushioned lumbar support help maintain a healthy sitting position by keeping the spine in the correct alignment. Adjustable seat depth and height, along with a backrest angle that locks at three points, support comfortable working."