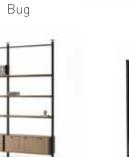

247

Bug has a wide range product family with seperate standout wooden legs and alternative table size options. Bug which creates a natural and warm atmosphere in the environment with solid wood foot detail and organic lines, has a design that can provide solution to different office environments with alternative color and material options."

Fatih Aslantaș

249