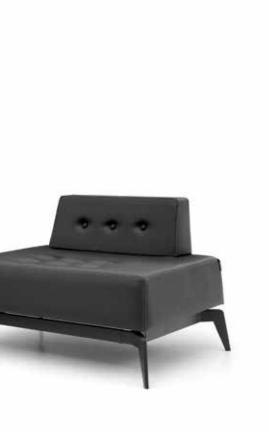

### Bliss

### "The perfect & lively complemantary of your office.

Bliss is designed as a seating unit to bring comfort to the common areas of an office. Its geometric form builds a pure and modest language while maximizing comfort with soft and curvy inner surface. Detailed with the awareness of the significance of aesthetic in every sense, Bliss is the essential complement of the modern, young and dynamic offices."

Özge Çağla Aktaş - Duygu Aslanel

201