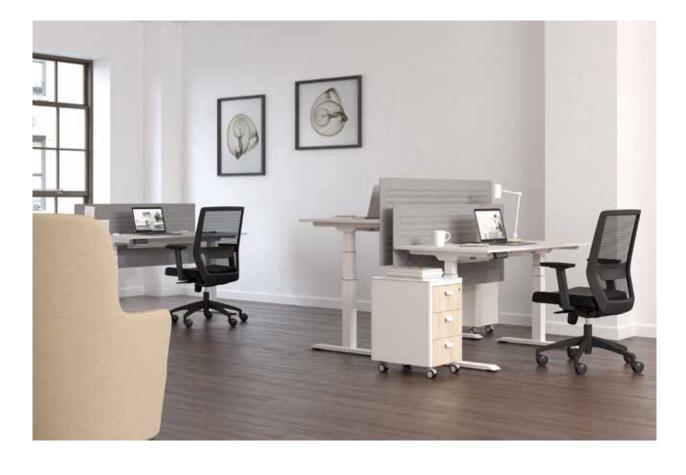

### desks

Theo 10 - 13 / Armada 14 - 17 / Eternity 18 - 21 / Lead 22 - 25 / Core 26 - 29 / Maki 30 - 31 / Note 32 - 43 / Grid 44 - 47 / Era 48 - 55 / Cross 56 - 59 / Bistrodern 60 - 61 / Levels 62 - 65 / Stripe 66 - 73 / Opera 74 - 79 / Puzzle 80 - 93 / Set 94 - 95 / Runner 96 - 101 / Handy 102 - 107 / Fishbone 108 - 114