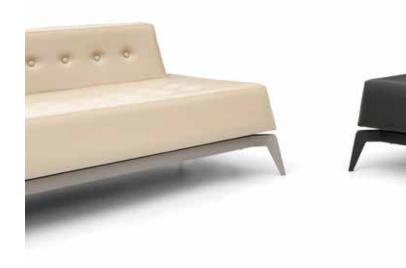

### Bliss

### "The perfect & lively complemantary of your office.

Bliss is designed as a seating unit to bring comfort to the common areas of an office. Its geometric form builds a pure and modest language while maximizing comfort with soft and curvy inner surface. Detailed with the awareness of the significance of aesthetic in every sense, Bliss is the essential complement of the modern, young and dynamic offices."

Özge Çağla Aktaş - Duygu Aslanel

201