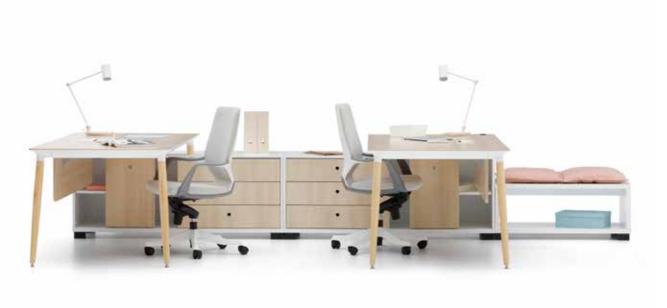

### Note Operational

"Note Workstation family blends a simple design language with its strong stance, adding an aesthetic appearance and prestige to common work areas. The award-winning foot design supports employees ergonomically and cable detail solutions create tidy spaces. There are different combination options in the product family, from a two-person table to a six-person table. Thanks to the table top positioned at the head, it strengthens the interaction and communication in the working environment and raises productivity to the highest level. Intermediate panels with wide color and fabric alternatives not only add color to offices, but also protect acoustics by creating personal work areas."