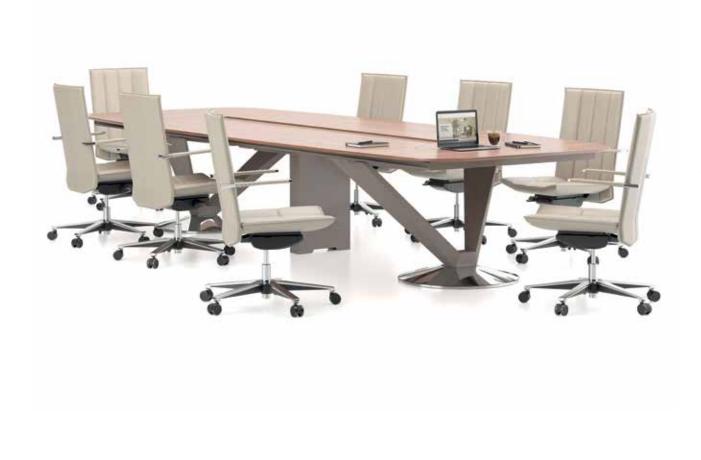

## Core

#### "Core shines out with its design combining elegance with functionality, adding power and prestige to executive offices.

Asymmetrical composition created by a unique combination of surfaces enriched with various materials, diverges from monotone lines and exhibits a modern and elegant outlook. The product family where natural stone, leather, and wooden materials gain momentum with fine craftsmanship demonstrates the glory executive offices require while presenting to its user force it owes to nature."

Murat Erciyas - b.design team