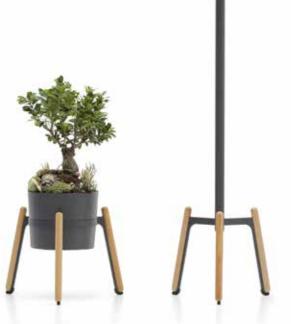

## Octopus

"Nature is a treasure with endless resources for humanity. For centuries, humans have imitated the magnificence of nature in the field of science, art and design, seen it as a source of inspiration. As the name indicates, Octopus an original product that has been created by utilizing this source of inspiration. The design of its basic structure inspired by the octopus, it brings overlapping of its functionality with the general structure. With its formal structure that makes us feel the perfection of nature in our subconscious, it will become a distinctive and decorative product for our offices and living spaces at the same time."

Ozan Sinan Tığlıoğlu