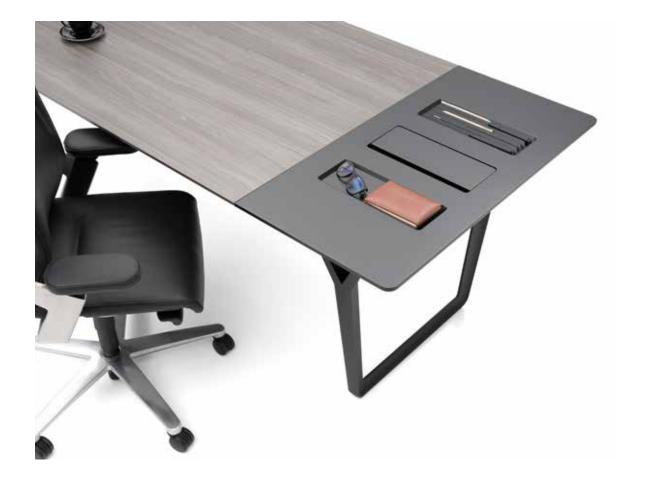

### "Simple design, prestigious position.

Grid is designed for middle and senior executive offices; a collection that reflects the architectural integrity of the period. Contrary to its slender and simple lines, it carries the power and prestige it has. The large work surface, the electrification solutions on both sides and the functionality provided by the storage areas, fulfill all expectations of the user."

Erdem Keskin