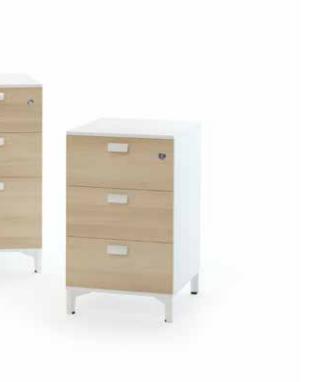

## Pal

"Blending aesthetics and functionality, Pal pedestal makes space on your desk by allowing you to position stationery on its top thanks to its specially designed plastic crown. With the sheet metal panel located on sides of the body with 5 different color alternatives, it offers a stylish storage solution in both office and home work environments."