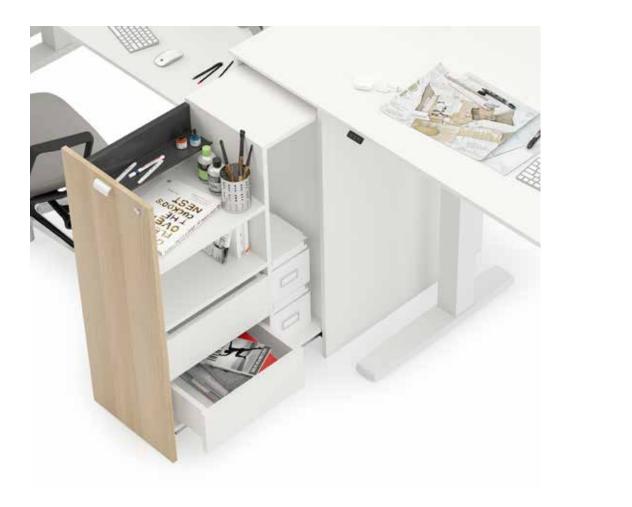

#### Handy

"Handy product family encourages team spirit by strengthening communication in experience-oriented next-generation offices with its hexagonal, trapezoidal, square and rectangular forms conducive to creating various combinations."

b.design team

"The Fishbone panel family has been developed to create private areas in workspaces. Its modular structure, which allows for countless combinations, can be added end-to-end in accordance with the area it will be used, providing flexible solutions. In open offices; it creates isolated workspaces that are free from distracting visual and audio problems and are suitable for focusing."