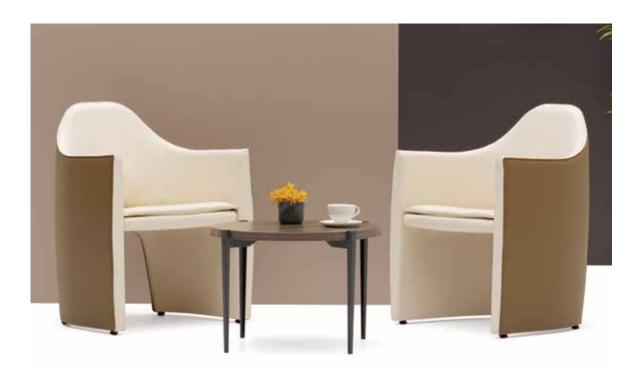

# Foça

### "Provides a comfortable seating.

Designed for a single seating, Foça creates a warm atmosphere in the environment it is used in, thanks to its wooden leg combination compatible with artificial leather, fabric and felt coating with a wide range of colors. It gives your guests the comfort they need, by considering the comfort from executive rooms to waiting areas."