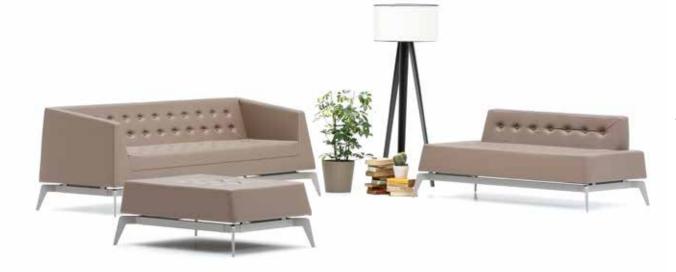

### sofas & armchairs

Boss 174 - 175 / Neva 176 - 177 / Stay 178 - 179 / Diamond 180 - 181 / Gilda 182 - 183 / Rast 184 - 185 / Hills 186 - 187 / Keops 188 - 189 / Piet 190 - 191 / Dem 192 - 193 / Throne 194 - 195 / Throne Wave 196 - 197 / Nest 198 - 199 / Bliss 200 - 201 / Onyx 202 - 203 / Fusion 204 - 205 / Foça 206 - 207

#### common areas

Beluga 212 - 213 / Sam 214 - 215 / Dem Saloon 216 - 217 / Keops Divan 218 - 219 / Days 220 - 221 / Hexa 222 - 223 / Zoom 224 - 225 / Flat 226 - 229 / Port 230 - 231 / Pick 232 - 233 / Nar 234 - 235 / Marin 236 - 237 / Zoom Stool 238 - 239 / Fast Stool 240 - 241 / Loria Stool 242 - 243 / Quick Stool 244 - 245 / Arte 246 - 247 / Bug 248 - 249 / Neat 250 - 251 / Bliss 252 - 253 / Norm 254 - 255 / USB 256 - 259 / Stack 260 - 263 / Holm 264 - 267 / Pal 268 - 271 / Octopus 272 - 273 / Kokteyl 274 - 275 / Bamboo 276 - 277 / Flower 278 - 279 / Zoom Hanger 280 - 281 / Focus 282 - 285