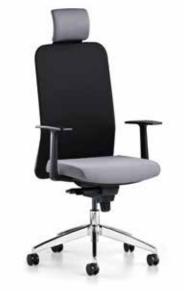

#### Rare

"Rare is a distinct chair with recognizable frame design. The shape changes according to the physical characteristics of its user and guides to correct sitting position. Ergonomic design features mesh back, soft seat and adjustable armrests."