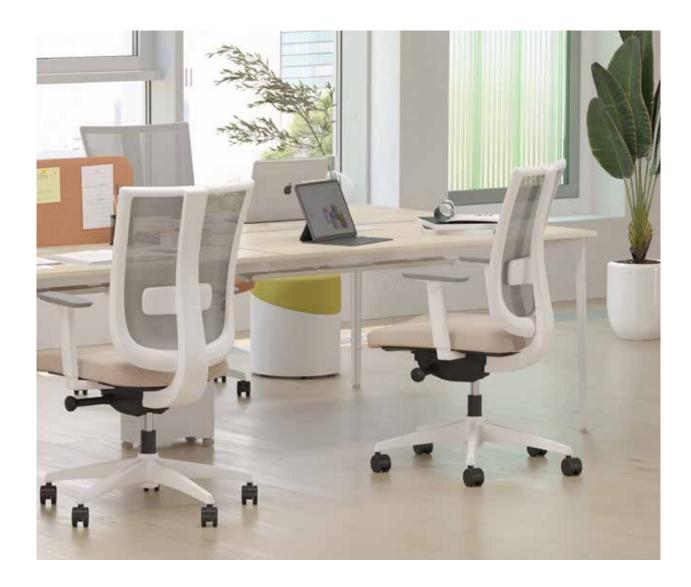

### Loop

"With its ergonomic design and versatile adjustable features, Loop offers solutions that meet the needs of users with different body measurements. The breathable mesh back structure and height-adjustable cushioned lumbar support help maintain a healthy sitting position by keeping the spine in the correct alignment. Adjustable seat depth and height, along with a backrest angle that locks at three points, support comfortable working."