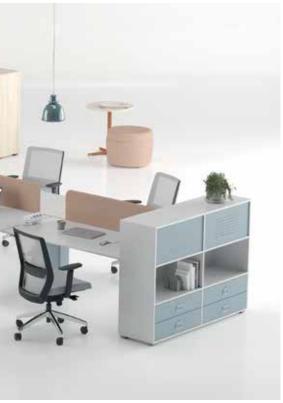

### Note Operational

"Note Workstation family blends a simple design language with its strong stance, adding an aesthetic appearance and prestige to common work areas. The award-winning foot design supports employees ergonomically and cable detail solutions create tidy spaces. There are different combination options in the product family, from a two-person table to a six-person table. Thanks to the table top positioned at the head, it strengthens the interaction and communication in the working environment and raises productivity to the highest level. Intermediate panels with wide color and fabric alternatives not only add color to offices, but also protect acoustics by creating personal work areas."