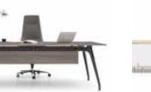

## Core

#### "Core shines out with its design combining elegance with functionality, adding power and prestige to executive offices.

Asymmetrical composition created by a unique combination of surfaces enriched with various materials, diverges from monotone lines and exhibits a modern and elegant outlook. The product family where natural stone, leather, and wooden materials gain momentum with fine craftsmanship demonstrates the glory executive offices require while presenting to its user force it owes to nature."

Murat Erciyas - b.design team