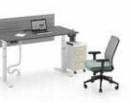

### Note Operational

"Note Workstation family blends a simple design language with its strong stance, adding an aesthetic appearance and prestige to common work areas. The award-winning foot design supports employees ergonomically and cable detail solutions create tidy spaces. There are different combination options in the product family, from a two-person table to a six-person table. Thanks to the table top positioned at the head, it strengthens the interaction and communication in the working environment and raises productivity to the highest level. Intermediate panels with wide color and fabric alternatives not only add color to offices, but also protect acoustics by creating personal work areas."