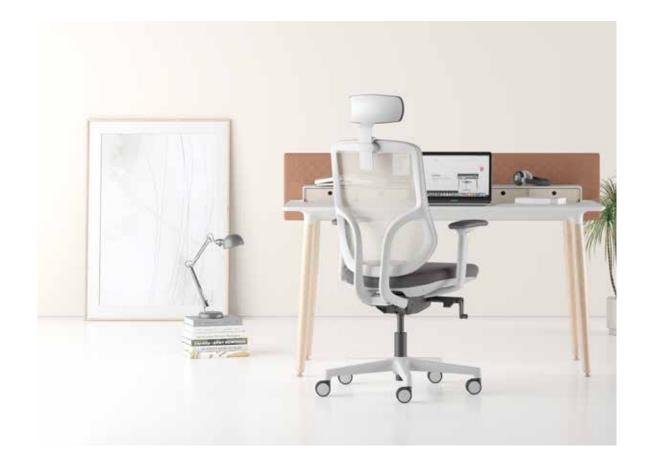

#### Rare

"Rare is a distinct chair with recognizable frame design. The shape changes according to the physical characteristics of its user and guides to correct sitting position. Ergonomic design features mesh back, soft seat and adjustable armrests."

#### Punto

"Punto, distinguished by its minimalist design and elegant structure, allows the spine to maintain its natural 'S' shape thanks to its curved form. Its flexible mesh back adapts to the body's natural movements, helping to evenly distribute weight on the chair and reduce stress. Excelling in both functionality and aesthetics, Punto adds style and comfort to your work and living spaces."