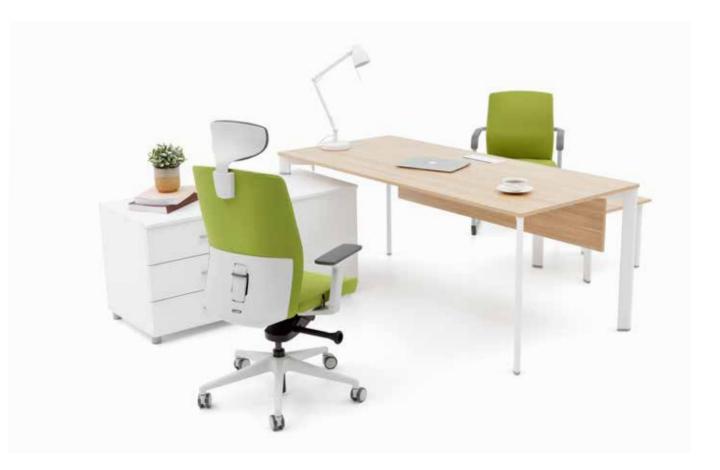

## Theo

### "Products that put users first.

The offices of the executives are defined by meticulous order and reflection of their owners with sophisticated style. De Stijl art movement inspired Theo. This design embraces the essential geometric forms and simple lines, and utilizes the concept of 'harmony and order'. We materialized the intellectual profundity in the perfect lucidity of the clear forms and created autopia of harmony."

Ece Yalım - Oğuz Yalım