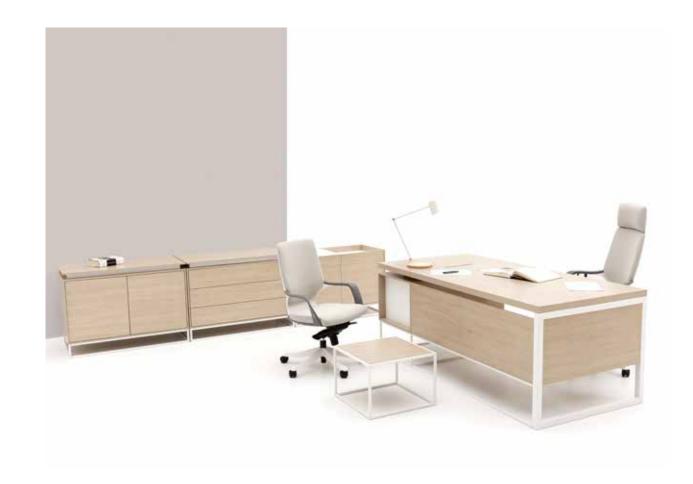

# Grid

### "Simple design, prestigious position.

Grid is designed for middle and senior executive offices; a collection that reflects the architectural integrity of the period. Contrary to its slender and simple lines, it carries the power and prestige it has. The large work surface, the electrification solutions on both sides and the functionality provided by the storage areas, fulfill all expectations of the user."

Erdem Keskin