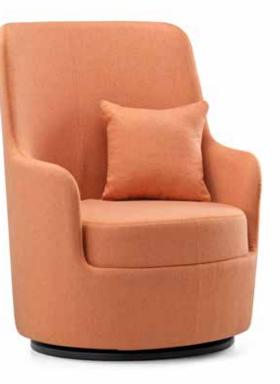

# Foça

### "Provides a comfortable seating.

Designed for a single seating, Foça creates a warm atmosphere in the environment it is used in, thanks to its wooden leg combination compatible with artificial leather, fabric and felt coating with a wide range of colors. It gives your guests the comfort they need, by considering the comfort from executive rooms to waiting areas."