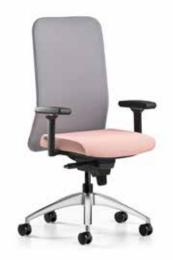

#### Rare

"Rare is a distinct chair with recognizable frame design. The shape changes according to the physical characteristics of its user and guides to correct sitting position. Ergonomic design features mesh back, soft seat and adjustable armrests."