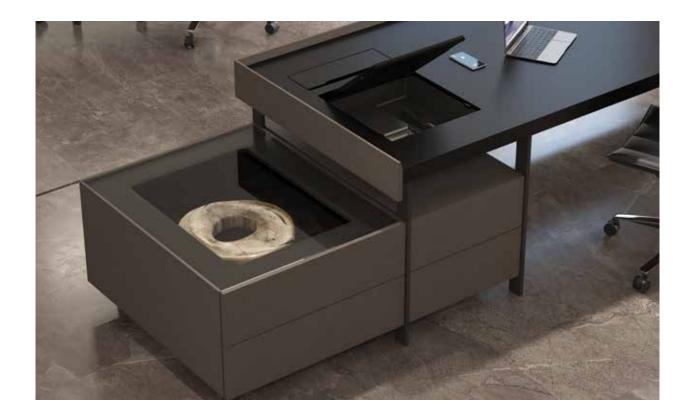

## Core

#### "Core shines out with its design combining elegance with functionality, adding power and prestige to executive offices.

Asymmetrical composition created by a unique combination of surfaces enriched with various materials, diverges from monotone lines and exhibits a modern and elegant outlook. The product family where natural stone, leather, and wooden materials gain momentum with fine craftsmanship demonstrates the glory executive offices require while presenting to its user force it owes to nature."

Murat Erciyas - b.design team