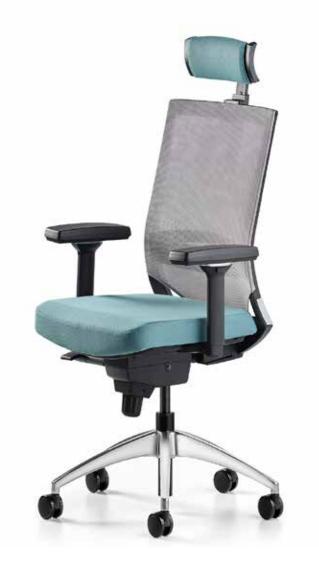

#### Rare

"Rare is a distinct chair with recognizable frame design. The shape changes according to the physical characteristics of its user and guides to correct sitting position. Ergonomic design features mesh back, soft seat and adjustable armrests."