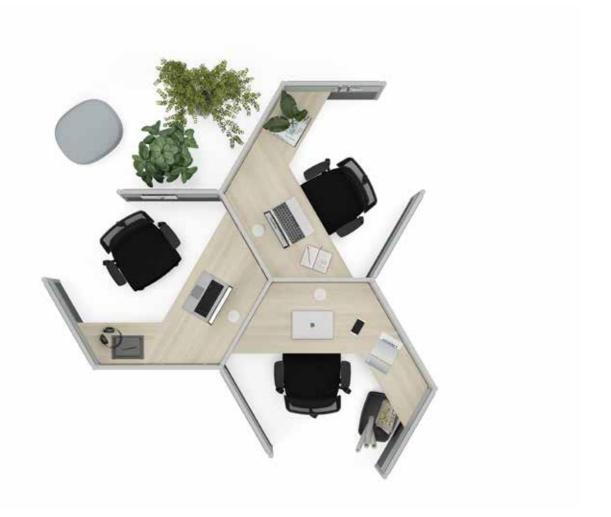

b.design team

"The Fishbone panel family has been developed to create private areas in workspaces. Its modular structure, which allows for countless combinations, can be added end-to-end in accordance with the area it will be used, providing flexible solutions. In open offices; it creates isolated workspaces that are free from distracting visual and audio problems and are suitable for focusing."

Özge Çağla Aktaş

114