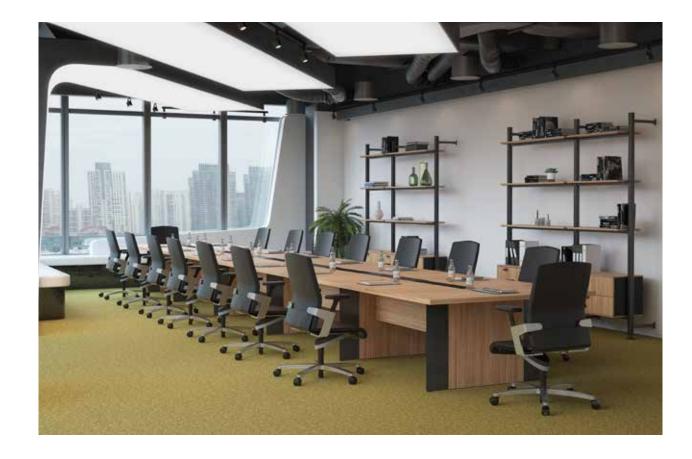

### desks

Theo 10 - 13 / Armada 14 - 17 / Eternity 18 - 21 / Lead 22 - 25 / Core 26 - 29 / Maki 30 - 31 / Note 32 - 43 / Grid 44 - 47 / Era 48 - 55 / Cross 56 - 59 / Bistrodern 60 - 61 / Levels 62 - 65 / Stripe 66 - 73 / Opera 74 - 79 / Puzzle 80 - 93 / Set 94 - 95 / Runner 96 - 101 / Handy 102 - 107 / Fishbone 108 - 114

### chairs

On Chair 118 - 119 / Agent 120 - 121 / Foldit 122 - 123 / Magnate 124 - 125 / Word 126 - 127 / Capo 128 - 129 / Ronin 130 - 131 / Rare 132 - 133 / Punto 134 - 135 / Swan 136 - 137 / Asist 138 - 139 / Move 140 - 141 / Bold 142 - 143 / Loop 144 - 145 / Cozy 146 - 147 / Comfy 148 - 149 / Leo 150 - 151 / Gusto 152 - 153 / Loria 154 - 155 / Poly 156 - 157 / Point 158 - 159 / Crab 160 - 161 / Revolution 162 -163 / Quick 164 - 165 / Fast 166 - 167 / Yoga 168 - 169