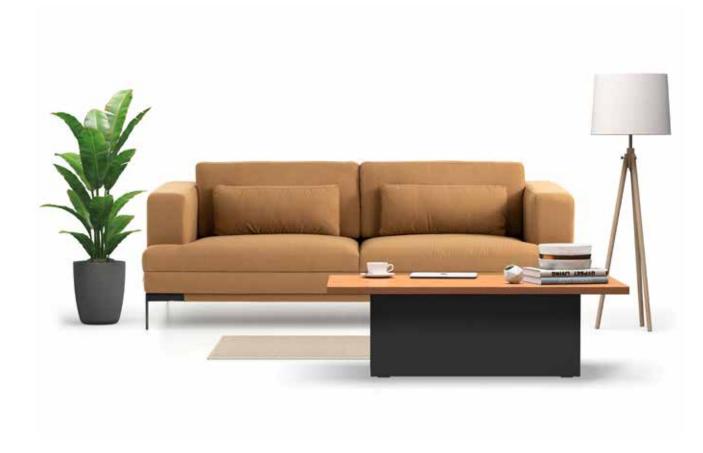

### Bliss

Bliss coffee table series, distinguished with its modern and innovative style, was designed as a complement to the new generation of modern working spaces."

Özge Çağla Aktaş - Duygu Aslanel

## Norm

"Norm coffee table, with its plain and refined geometric forms, is specially designed to be complementary to the executive furniture. Fully focused on functionality and simplicity. In addition to its simple design, it has an elegant and modern look with its natural wood veneer table and block lacquered legs. With these features, it will be in harmony with many furniture and spaces."