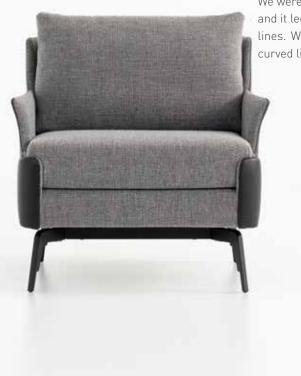

# Foça

### "Provides a comfortable seating.

Designed for a single seating, Foça creates a warm atmosphere in the environment it is used in, thanks to its wooden leg combination compatible with artificial leather, fabric and felt coating with a wide range of colors. It gives your guests the comfort they need, by considering the comfort from executive rooms to waiting areas."