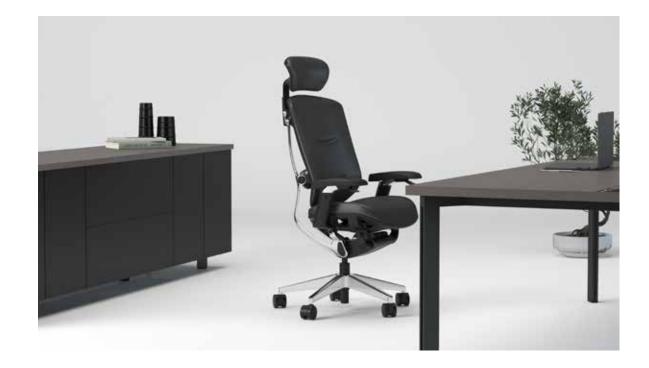

#### On Chair

"On Chair, which looks like a reflection of the German design school, offers a remarkable visuality and a dynamic living experience. This seat, which stands out by its ability to stretch both the width of the field and all directions, allows the user to sit in different positions without any anatomical complications. With the ability to stretch and lock in one of three directions provided by Trimension technology, On Chair manager seat makes office life easier."