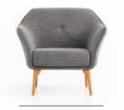

### Stay

### "Stay: a sofa for different, innovative and dynamic spaces.

The armchair of distinct and innovative spaces, Stay brings a sporty and dynamic atmosphere to your offices with soft mattress and cushions placed over a solid wood body. With a sense of design that does not compromise comfort, it creates the sense of power and prestige expected from an executive's office."

Duygu Aslanel - Utkan Kızıltuğ