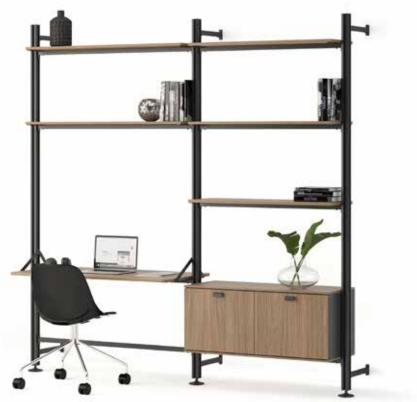

## USB

"Although Bürotime's new product USB is designed for home-office environments, it is a perfect modular display and storage system that can be used for multiple purposes and can meet today's needs.

USB draws its design strength from two upright profiles. These two profiles have the ability to carry shelves, cabinets, tables and arrange them according to the shape of the space. Its modular features, easy assembly details, flexible size, material and layout options allow USB to be used in many areas and sectors such as home-offices, university libraries, dormitories, government offices, shopping malls etc."

Murat Erciyas