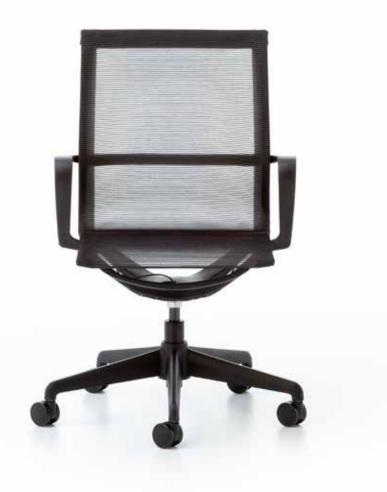

#### Move

"MOVE stands out as an essential piece of furniture for contemporary offices. With its ergonomic design, mesh upholstery within a plastic back frame and flexible back structure, MOVE provides users with top-level comfort. Integrating modern aesthetics, its durable plastic frame and lightweight mesh upholstery combine elegance and comfort, making it a symbol of freedom and movement in workspaces.

With our innovative design philosophy and high-quality production, MOVE allows you to make your offices more functional and aesthetically pleasing."

Utkan Kızıltuğ