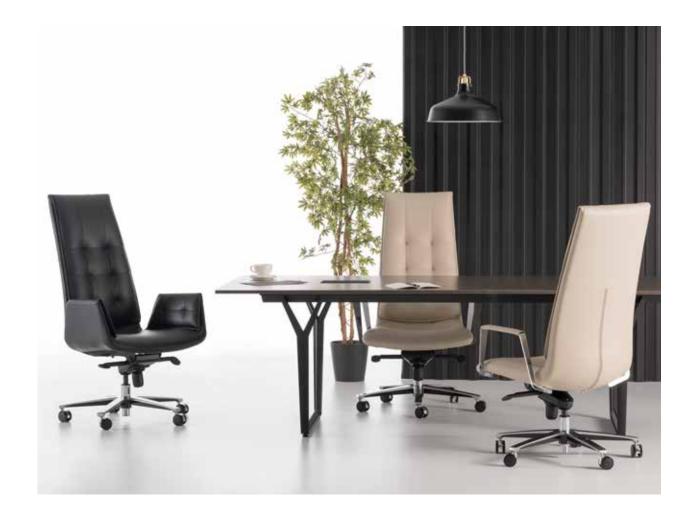

### Agent

"Designed with the harmonious combination of natural leather and metal, Agent brings together performance and a strong stance for executives working in a demanding business environment.

In addition to its prestigious appearance, the ergonomic design of the Agent supports correct sitting posture, protects spinal health, and optimizes user comfort during long working hours."