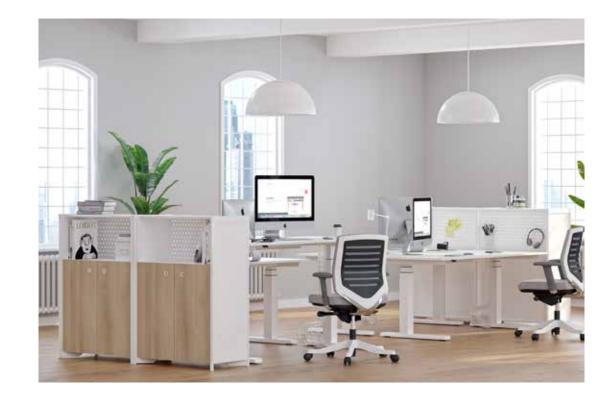

#### common areas

Beluga 212 - 213 / Sam 214 - 215 / Dem Saloon 216 - 217 / Keops Divan 218 - 219 / Days 220 - 221 / Hexa 222 - 223 / Zoom 224 - 225 / Flat 226 - 229 / Port 230 - 231 / Pick 232 - 233 / Nar 234 - 235 / Marin 236 - 237 / Zoom Stool 238 - 239 / Fast Stool 240 - 241 / Loria Stool 242 - 243 / Quick Stool 244 - 245 / Arte 246 - 247 / Bug 248 - 249 / Neat 250 - 251 / Bliss 252 - 253 / Norm 254 - 255 / USB 256 - 259 / Stack 260 - 263 / Holm 264 - 267 / Pal 268 - 271 / Octopus 272 - 273 / Kokteyl 274 - 275 / Bamboo 276 - 277 / Flower 278 - 279 / Zoom Hanger 280 - 281 / Focus 282 - 285

#### "Creates flexible, functional and inspiring environments in working areas.

Noise may cause physical and psychological damage to human health. As the noise level increases, the stress level rises, focusing problem occurs. When it is exposed for a long time, blood pressure increases and many problems such as breathing problems occurs. Therefore noise is seen as a frequent problem in many offices, causes concentration problems and thus to decrease employee's productivity. With Focus, it is aimed to create peaceful workspaces that are visually and aurally isolated in open office environments. With its modular structure, many different usage scenarios can be created such as for spontaneous meetings, a comfortable, quiet resting area, isolated work areas... Magazine holder, white board and hanger accessories satisfy overall user / employee needs."

Özge Çağla Aktaş - Utkan Kızıltuğ