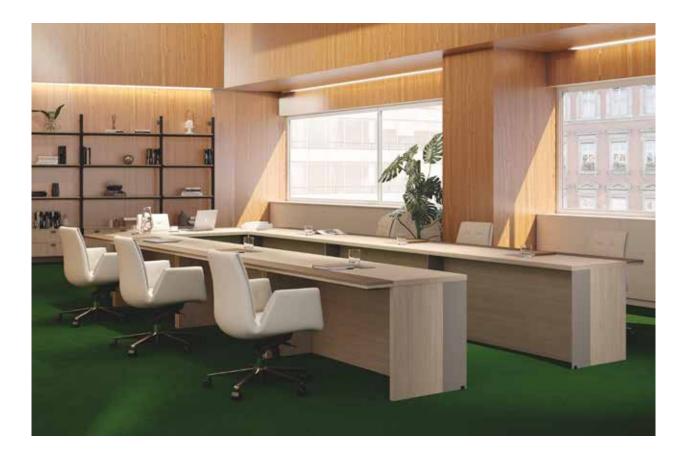

Era Home

T50

Runner Home

"Pi Home, creates a warm atmosphere in the working environment with its elegant and timeless design language created by shaping solid wood in a pure and fluid form while at the same time carries functionality to the top with its table accessories."

Alize Çetintaş - Burak Küre

"Today, where working and living spaces are intertwined, the table as a design element adds new representations and meanings to the spaces it is in. During this representation, work lighting and personal storage area, which are other auxiliary elements of the work area, also gain importance. The T50 is an integrated design proposition for work and living spaces. It creates a stylish, simple and customizable space for its user with its fine structure, wide area of use, lighting and special drawers in places with many different functions such as homes, offices, hotels, libraries and schools."

Levent Çırpıcı