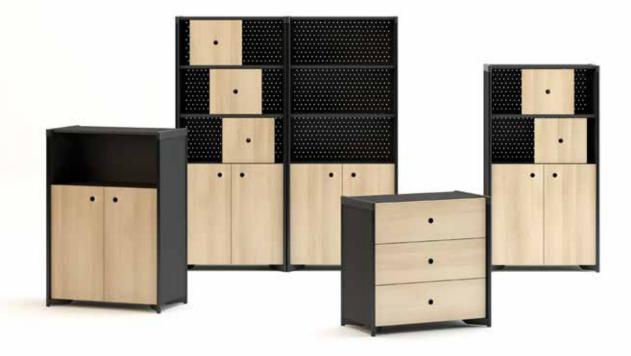

### Stack

"Stack brings a different and innovative breath to individual storage needs in line with the changing demands of the users in accordance with today's modern working culture. Designed to provide solutions for storage needs in working areas ranging from home office to executive offices, Stack; it creates stylish spaces with its perforated panel on the back surface, decorative sliding door option, elaborate round handle and foot details. Vertical metal pipes at the corners combine the legs at the bottom with the fittings at the top of the cabinet, thus creating a surrounding frame that provides visual integrity."

## Holm

#### "A multipurpose cabinet family.

Holm offers infinite combination possibilities with cabinet, door, shelf and drawer details that are shaped according to different usage scenarios ranging from manager rooms to open areas in the office area."