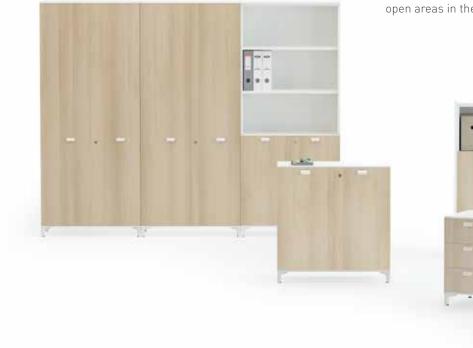

## Holm

#### "A multipurpose cabinet family.

Holm offers infinite combination possibilities with cabinet, door, shelf and drawer details that are shaped according to different usage scenarios ranging from manager rooms to open areas in the office area."

THE L

b.design team