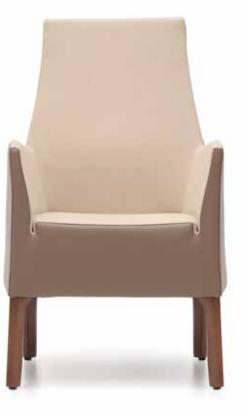

# Foça

### "Provides a comfortable seating.

Designed for a single seating, Foça creates a warm atmosphere in the environment it is used in, thanks to its wooden leg combination compatible with artificial leather, fabric and felt coating with a wide range of colors. It gives your guests the comfort they need, by considering the comfort from executive rooms to waiting areas."