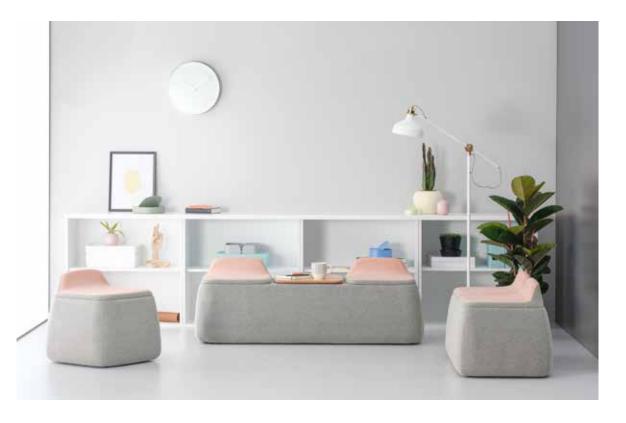

### Bliss

### "The perfect & lively complemantary of your office.

Bliss is designed as a seating unit to bring comfort to the common areas of an office. Its geometric form builds a pure and modest language while maximizing comfort with soft and curvy inner surface. Detailed with the awareness of the significance of aesthetic in every sense, Bliss is the essential complement of the modern, young and dynamic offices."

Özge Çağla Aktaş - Duygu Aslanel

201