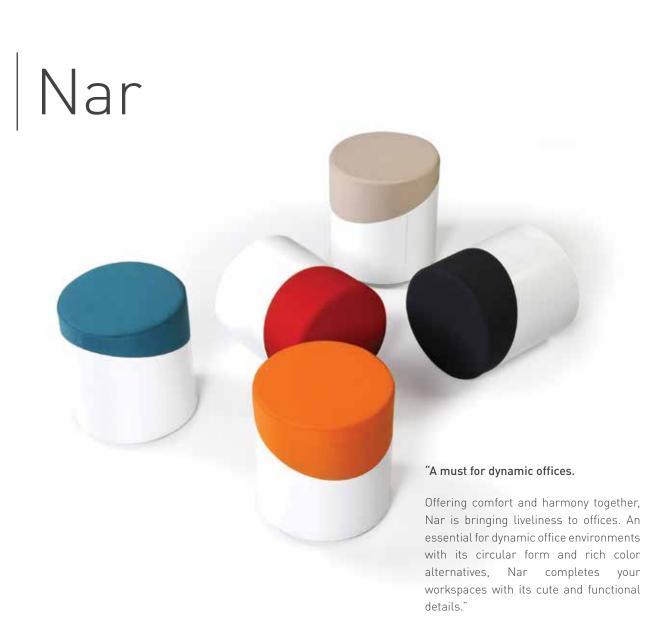

27





## Port



Adding value to wherever it is with its strong structure, and firm and sharp lines, Port is becoming a favorite for waiting areas with its skin plate cushions, and connection apparatus that have the characteristics of a coffee table..."

Süha Süzen - Arif Akıllılar



231

## Pick



#### "Energetic and exciting.

Pick is a complementary unit of waiting areas and modern offices with its modular structure, alternative color and material options. The waiting area is the first place where the companies shared its character with the guests, therefore, Pick provides a pleasant waiting time for its users with its eye-catching and coherent structure. It also provides solutions in the office to create area for resting, relaxing and socializing individually or in groups."











## Marin



"Inspired by bollards found on docks used to moor ships, Marin is a sturdy, simple and easily transportable office furniture piece. Its lightweight nature provides ease of use and flexibility. While its simple yet powerful form draws attention, it adds an aesthetic touch to its surroundings. Bringing a colorful maritime atmosphere to the office, it creates a space where employees can relax during short breaks."

Utkan Kızıltuğ



# Zoom Stool

#### "A dynamic seating experience.

Zoom stool, which is the most important complementary element of high tables from new generation work areas to social areas such as cafes and restaurants, provides a dynamic sitting experience with a heightadjustable rotating seating surface. Chrome-plated metal bistro leg adds elegance to environm