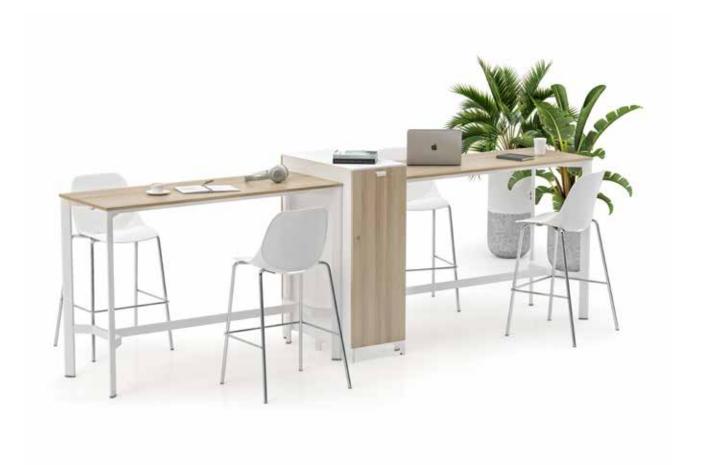

#### Set

#### "Mobility in office life.

Set distinguishes itself with its design approach centering the concept of healthy offices. Elegant design equipped with high technology allows people stay active in their daily office life, and its height adjustable telescopic legs enable people either sit or stand while working or change positions whenever they want."