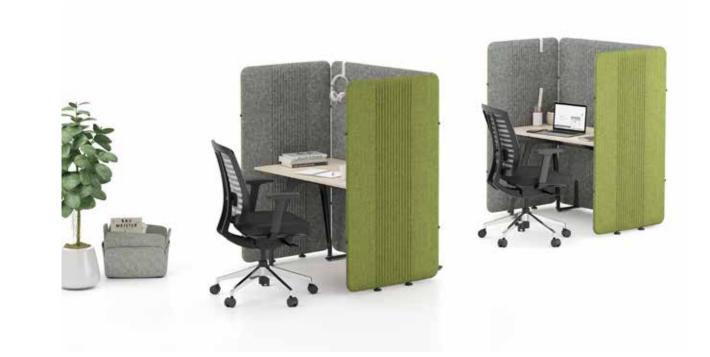

b.design team

"The Fishbone panel family has been developed to create private areas in workspaces. Its modular structure, which allows for countless combinations, can be added end-to-end in accordance with the area it will be used, providing flexible solutions. In open offices; it creates isolated workspaces that are free from distracting visual and audio problems and are suitable for focusing."

Özge Çağla Aktaş

114