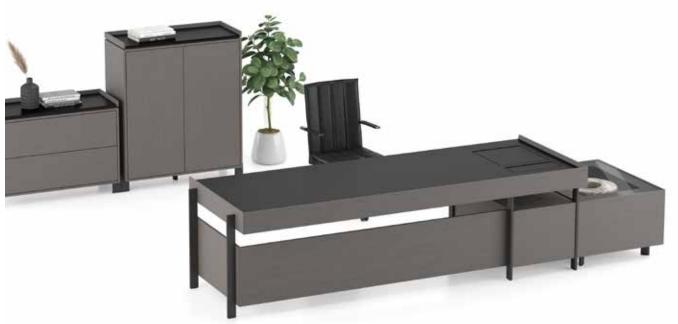

## Core

#### "Core shines out with its design combining elegance with functionality, adding power and prestige to executive offices.

Asymmetrical composition created by a unique combination of surfaces enriched with various materials, diverges from monotone lines and exhibits a modern and elegant outlook. The product family where natural stone, leather, and wooden materials gain momentum with fine craftsmanship demonstrates the glory executive offices require while presenting to its user force it owes to nature."