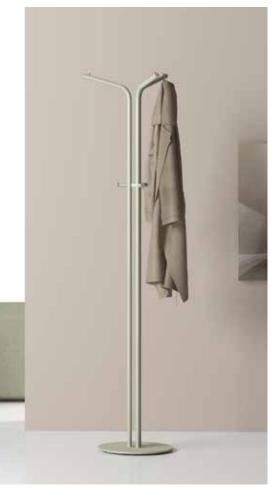

## Zoom Hanger

"Zoom hanger, which is the substantial complementary of modern offices, creates visual integrity with other furniture in its environment. While the thick-sectioned metal material increases its durability, the wooden solid bars surrounding them add an aesthetic look to the product."

Artful Design

280