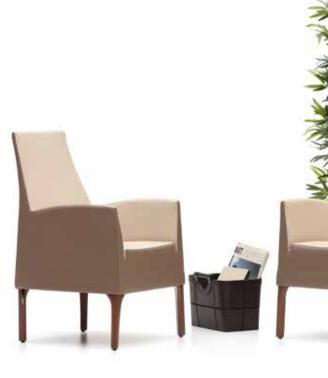

# Foça

### "Provides a comfortable seating.

Designed for a single seating, Foça creates a warm atmosphere in the environment it is used in, thanks to its wooden leg combination compatible with artificial leather, fabric and felt coating with a wide range of colors. It gives your guests the comfort they need, by considering the comfort from executive rooms to waiting areas."