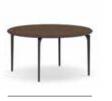

### desks

Theo 10 - 13 / Armada 14 - 17 / Eternity 18 - 21 / Lead 22 - 25 / Core 26 - 29 / Maki 30 - 31 / Note 32 - 43 / Grid 44 - 47 / Era 48 - 55 / Cross 56 - 59 / Bistrodern 60 - 61 / Levels 62 - 65 / Stripe 66 - 73 / Opera 74 - 79 / Puzzle 80 - 93 / Set 94 - 95 / Runner 96 - 101 / Handy 102 - 107 / Fishbone 108 - 114