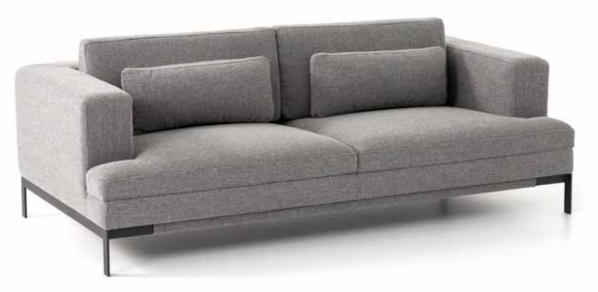

# Armchairs & Sofas

Boss

Stay

Diamond

Gilda

Rast

Dem

Throne

### Stay

### "Stay: a sofa for different, innovative and dynamic spaces.

The armchair of distinct and innovative spaces, Stay brings a sporty and dynamic atmosphere to your offices with soft mattress and cushions placed over a solid wood body. With a sense of design that does not compromise comfort, it creates the sense of power and prestige expected from an executive's office."