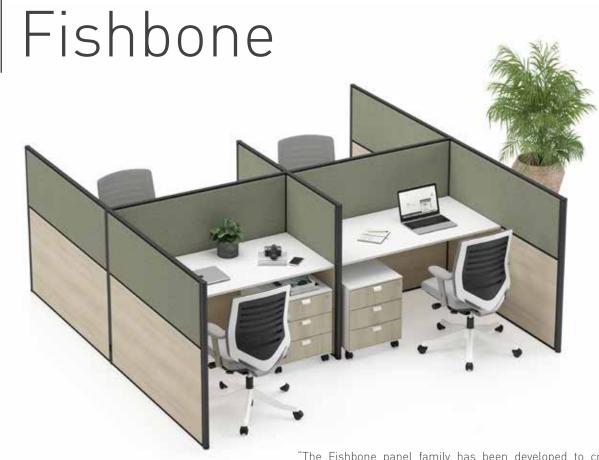

b.design team

"The Fishbone panel family has been developed to create private areas in workspaces. Its modular structure, which allows for countless combinations, can be added end-to-end in accordance with the area it will be used, providing flexible solutions. In open offices; it creates isolated workspaces that are free from distracting visual and audio problems and are suitable for focusing."

Özge Çağla Aktaş

114