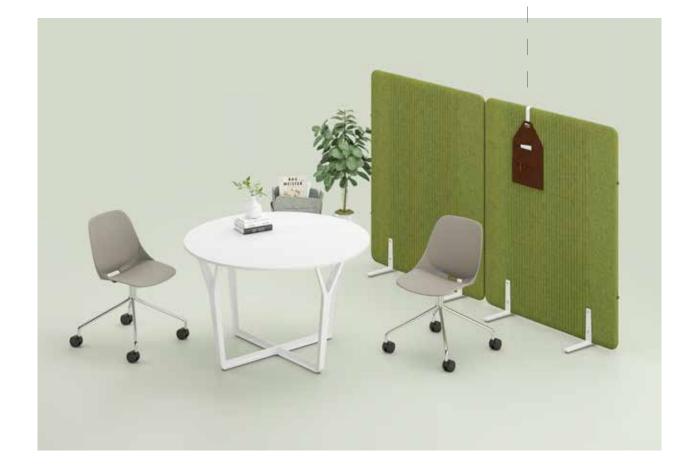

### Focus

#### "Creates flexible, functional and inspiring environments in working areas.

Noise may cause physical and psychological damage to human health. As the noise level increases, the stress level rises, focusing problem occurs. When it is exposed for a long time, blood pressure increases and many problems such as breathing problems occurs. Therefore noise is seen as a frequent problem in many offices, causes concentration problems and thus to decrease employee's productivity. With Focus, it is aimed to create peaceful workspaces that are visually and aurally isolated in open office environments. With its modular structure, many different usage scenarios can be created such as for spontaneous meetings, a comfortable, quiet resting area, isolated work areas... Magazine holder, white board and hanger accessories satisfy overall user / employee needs."

Özge Çağla Aktaş - Utkan Kızıltuğ