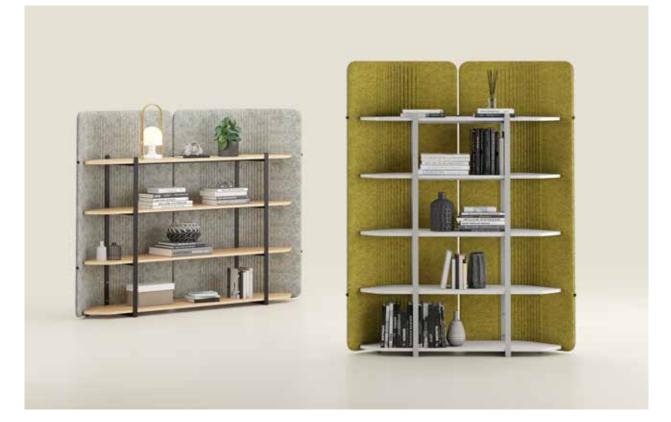

### Focus

#### "Creates flexible, functional and inspiring environments in working areas.

Noise may cause physical and psychological damage to human health. As the noise level increases, the stress level rises, focusing problem occurs. When it is exposed for a long time, blood pressure increases and many problems such as breathing problems occurs. Therefore noise is seen as a frequent problem in many offices, causes concentration problems and thus to decrease employee's productivity. With Focus, it is aimed to create peaceful workspaces that are visually and aurally isolated in open office environments. With its modular structure, many different usage scenarios can be created such as for spontaneous meetings, a comfortable, quiet resting area, isolated work areas... Magazine holder, white board and hanger accessories satisfy overall user / employee needs."

Özge Çağla Aktaş - Utkan Kızıltuğ