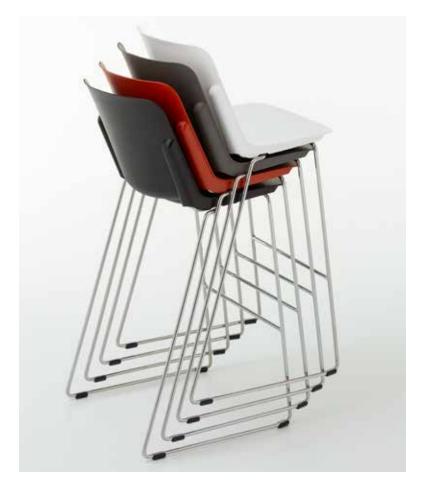

### Fast

"Fast, emerged from the idea of achieving the best result with the simplest form, seamlessly blending the elegance of simplicity with comfort. The product, characterized by simplified, minimal lines, is designed with a unified color scheme across all its components (monobloc body, armrest, and base) to ensure color coherence. With options such as a mobile work chair, a chrome sled-based chair, and a bar stool, it offers a wide range of uses. From education, meetings, office, café-restaurant, social spaces to home office work areas, Fast is adaptable to various purposes and provides ease of storage with its stacking feature."