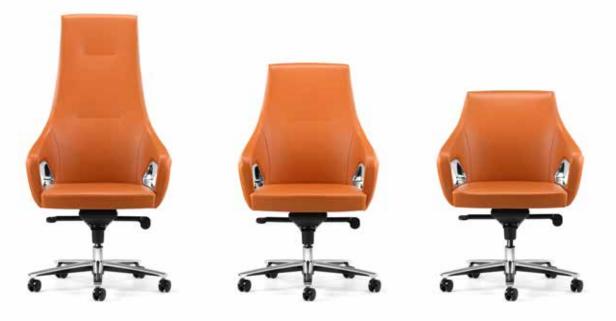

#### On Chair

"On Chair, which looks like a reflection of the German design school, offers a remarkable visuality and a dynamic living experience. This seat, which stands out by its ability to stretch both the width of the field and all directions, allows the user to sit in different positions without any anatomical complications. With the ability to stretch and lock in one of three directions provided by Trimension technology, On Chair manager seat makes office life easier."