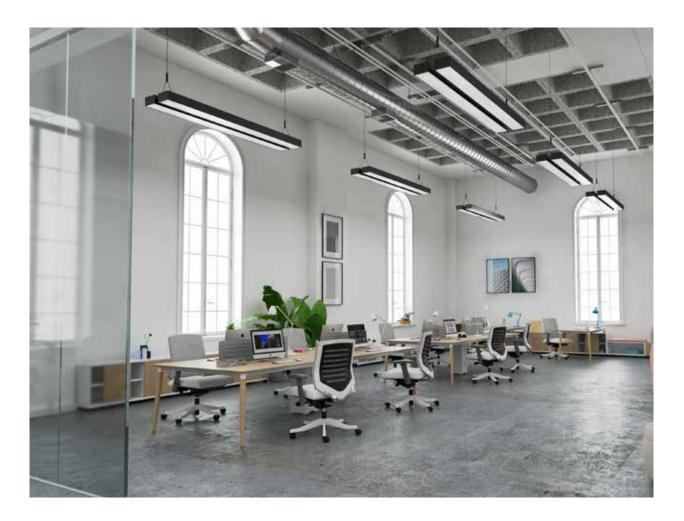

### desks

Theo 10 - 13 / Armada 14 - 17 / Eternity 18 - 21 / Lead 22 - 25 / Core 26 - 29 / Maki 30 - 31 / Note 32 - 43 / Grid 44 - 47 / Era 48 - 55 / Cross 56 - 59 / Bistrodern 60 - 61 / Levels 62 - 65 / Stripe 66 - 73 / Opera 74 - 79 / Puzzle 80 - 93 / Set 94 - 95 / Runner 96 - 101 / Handy 102 - 107 / Fishbone 108 - 114

### chairs

On Chair 118 - 119 / Agent 120 - 121 / Foldit 122 - 123 / Magnate 124 - 125 / Word 126 - 127 / Capo 128 - 129 / Ronin 130 - 131 / Rare 132 - 133 / Punto 134 - 135 / Swan 136 - 137 / Asist 138 - 139 / Move 140 - 141 / Bold 142 - 143 / Loop 144 - 145 / Cozy 146 - 147 / Comfy 148 - 149 / Leo 150 - 151 / Gusto 152 - 153 / Loria 154 - 155 / Poly 156 - 157 / Point 158 - 159 / Crab 160 - 161 / Revolution 162 -163 / Quick 164 - 165 / Fast 166 - 167 / Yoga 168 - 169