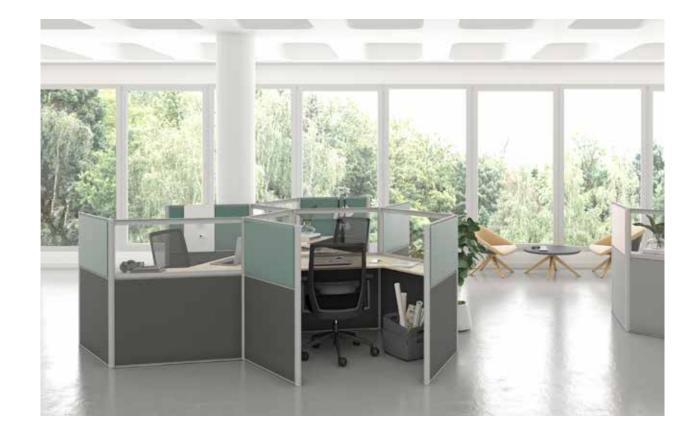

b.design team

"The Fishbone panel family has been developed to create private areas in workspaces. Its modular structure, which allows for countless combinations, can be added end-to-end in accordance with the area it will be used, providing flexible solutions. In open offices; it creates isolated workspaces that are free from distracting visual and audio problems and are suitable for focusing."

Özge Çağla Aktaş

114