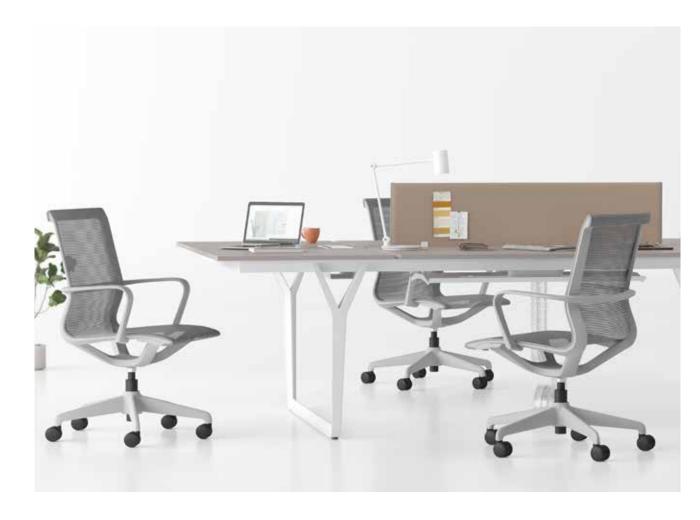

rt and elegant atmosphere in the offices with colorful back alternatives."





### Comfy

"Comfy; it has an eye-free form made of thin, simple lines. This seat family offers a comfortable use with adjustable seating height and mesh back support; it consists of executive, operational and waiting seats."

148

b.design team









### Leo

"Inspired by the graceful and flexible movements of ballerinas, Leo stands out with its specially crafted breathable, durable mesh structure. Its monobloc body, with the back and seat made of mesh, supports the natural curve of the spine, applying equal pressure to the user's body and distributing the load evenly. With its modern and stylish design, Leo adds an elegant touch to workspaces, meeting rooms, and home office environments."

b.design team





### Gusto



"The world is changing fastly. Due to technological developments, cultural changes, new business lines and health problems; our working conditions, habits and places can change from day to day. As houses turn into offices, offices become work spaces in the comfort of home. Armchairs and tables are still indispensable furniture of offices.

The Gusto multi-purpose office chair product family offers a wide range of uses with different leg types as well as upholstery and color options. It promises a comfortable and ergonomic sitting with its sharp and stable lines. Gusto armchairs offer a variety of solutions to adapt to any workspace with other furniture."



Duygu Aslanel

### Loria

"Loria is a balanced collection. From the very first steps of development, the aim was to com