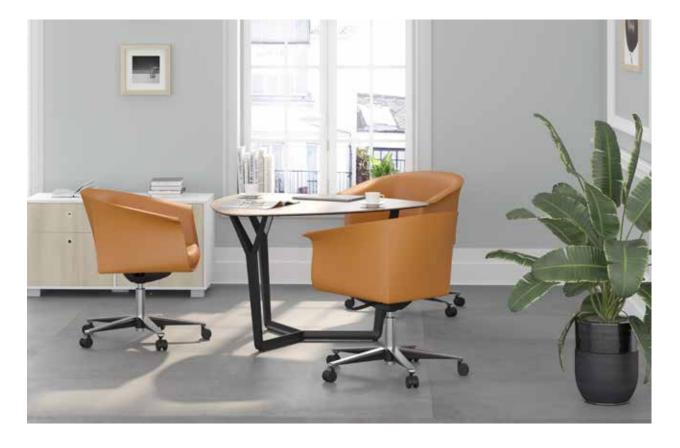

### Agent

"Designed with the harmonious combination of natural leather and metal, Agent brings together performance and a strong stance for executives working in a demanding business environment.

In addition to its prestigious appearance, the ergonomic design of the Agent supports correct sitting posture, protects spinal health, and optimizes user comfort during long working hours."