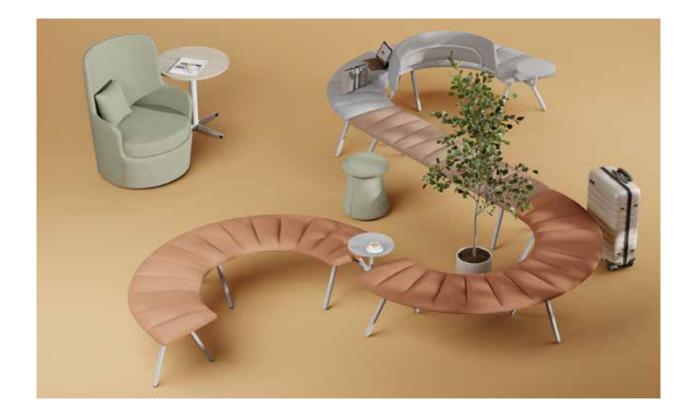

Arif Akıllılar - Özge Çağla Aktaş

219

"Days aims to bring a new perspective to the concept of waiting in offices, while bringing the aesthetics of wooden benches, which we are accustomed to seeing as urban furniture from past to present, into indoor spaces. Each slice, with its triangular shape, forms the integral structure of the product. Slices facing the same direction line up to form part of a circle. Conversely, if each unit is positioned side by side with a one hundred and eighty degree rotation, a straight bench emerges. This unique feature adds different scenarios to seating units with different placements of a single unit. The most striking feature of the half-back version, in addition to the full-back, is that it allows different users to sit facing each other in a single unit. The round table, which can be positioned on both sides of the bench and provides easy access from all directions, is an aesthetic and optional addition where we can place our belongings while waiting. Days, which can be positioned in offices, waiting areas and many other different places, modestly blends our minimal and aesthetic design touch with the past while presenting simple function with a different language. It gently reminds users of the value of time while waiting."