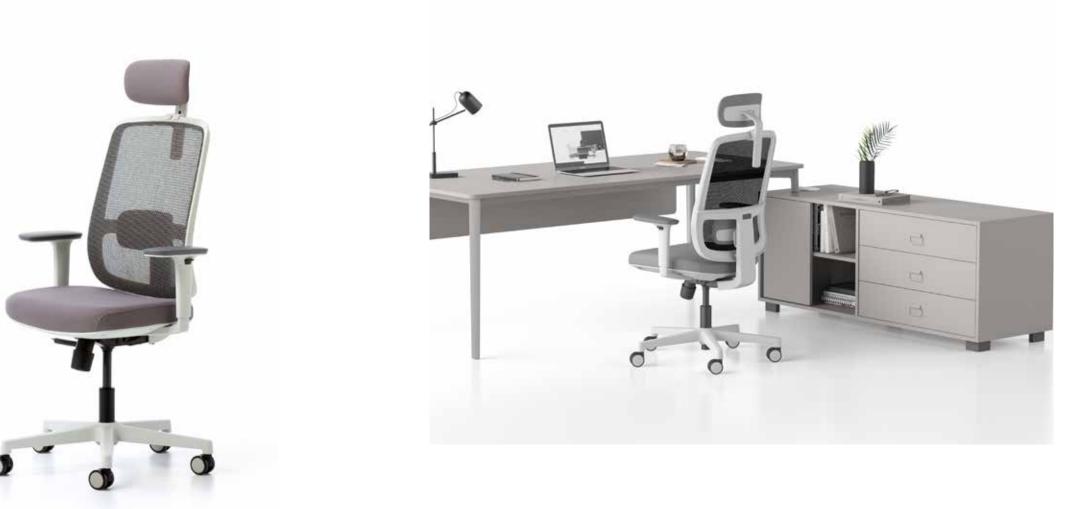

### Loop

"With its ergonomic design and versatile adjustable features, Loop offers solutions that meet the needs of users with different body measurements. The breathable mesh back structure and height-adjustable cushioned lumbar support help maintain a healthy sitting position by keeping the spine in the correct alignment. Adjustable seat depth and height, along with a backrest angle that locks at three points, support comfortable working."