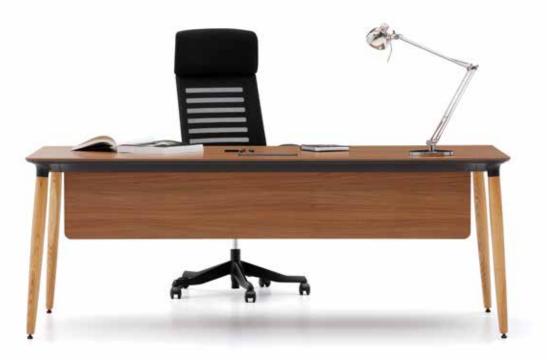

## Theo

### "Products that put users first.

The offices of the executives are defined by meticulous order and reflection of their owners with sophisticated style. De Stijl art movement inspired Theo. This design embraces the essential geometric forms and simple lines, and utilizes the concept of 'harmony and order'. We materialized the intellectual profundity in the perfect lucidity of the clear forms and created autopia of harmony."

Ece Yalım - Oğuz Yalım