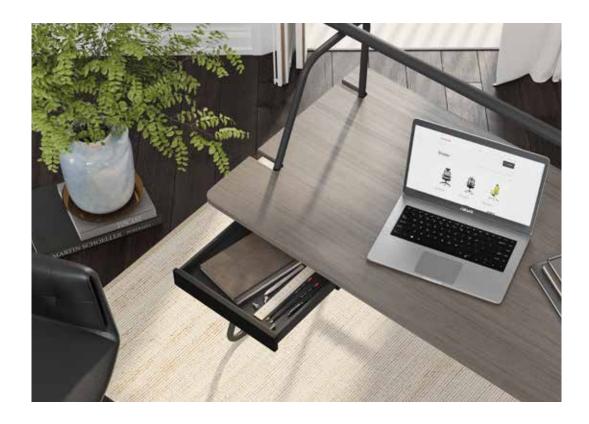

Alize Çetintaş - Burak Küre

"Today, where working and living spaces are intertwined, the table as a design element adds new representations and meanings to the spaces it is in. During this representation, work lighting and personal storage area, which are other auxiliary elements of the work area, also gain importance. The T50 is an integrated design proposition for work and living spaces. It creates a stylish, simple and customizable space for its user with its fine structure, wide area of use, lighting and special drawers in places with many different functions such as homes, offices, hotels, libraries and schools."

Levent Çırpıcı