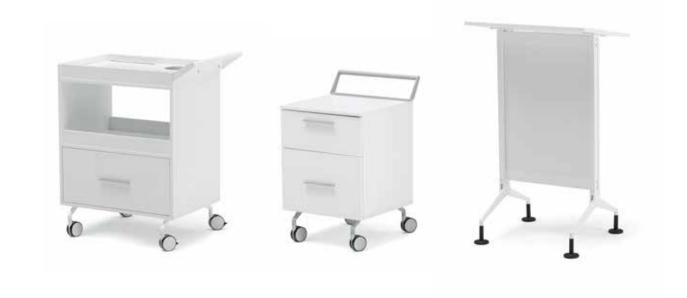

## Pal

"Blending aesthetics and functionality, Pal pedestal makes space on your desk by allowing you to position stationery on its top thanks to its specially designed plastic crown. With the sheet metal panel located on sides of the body with 5 different color alternatives, it offers a stylish storage solution in both office and home work environments."