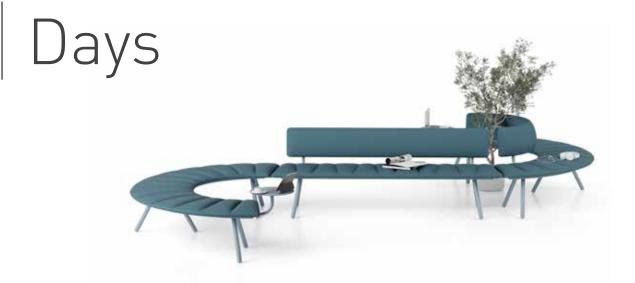

Arif Akıllılar - Özge Çağla Aktaş

219

"Days aims to bring a new perspective to the concept of waiting in offices, while bringing the aesthetics of wooden benches, which we are accustomed to seeing as urban furniture from past to present, into indoor spaces. Each slice, with its triangular shape, forms the integral structure of the product. Slices facing the same direction line up to form part of a circle. Conversely, if each unit is positioned side by side with a one hundred and eighty degree rotation, a straight bench emerges. This unique feature adds different scenarios to seating units with different placements of a single unit. The most striking feature of the half-back version, in addition to the full-back, is that it allows different users to sit facing each other in a single unit. The round table, which can be positioned on both sides of the bench and provides easy access from all directions, is an aesthetic and optional addition where we can place our belongings while waiting. Days, which can be positioned in offices, waiting areas and many other different places, modestly blends our minimal and aesthetic design touch with the past while presenting simple function with a different language. It gently reminds users of the value of time while waiting."