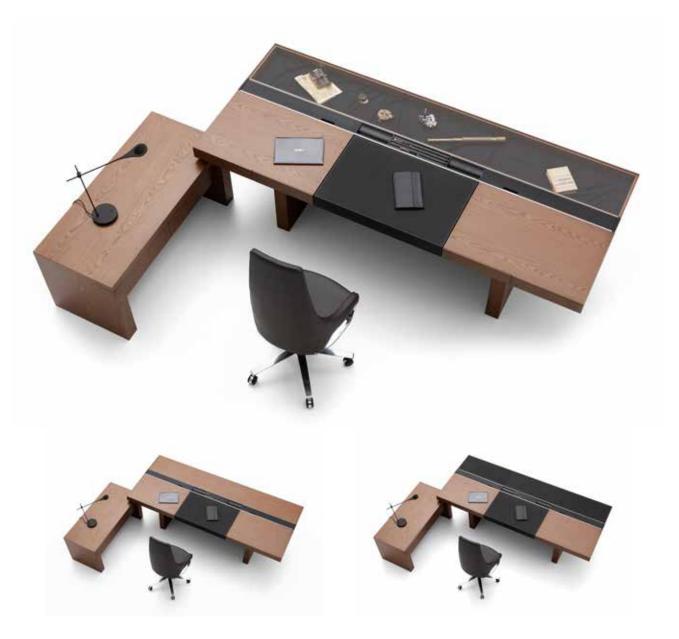

## Armada

### "A series that focuses on the infrastructure of success.

Success at work is formed by many elements. 'Power' is at the top of these elements. Perception of the power is best expressed through a good story, where the office of the executive is the stage where story takes its place."

Murat Erciyas

#### "Power, glory, trust.

Throughout human history, in most forms of government, castles have been built on high cliffs. This approach for security purposes also allowed the ability to view and control the city from above. Today, in the buildings known as cliff houses; With the need to create more special and high-level living spaces, we see an architecture that extends forward or upward on a foundation placed on rocks. In the light of this architectural information, we can overlap the words such as "power, grandeur, trust" represented by these structures with the concepts of "infinity without borders" at the same time. In today's business life, "Infinity Concept" has been emphasized in order to express the position in the best way in the senior executive group furniture work to meet the needs of senior managers of companies."

Fatih Aslantaș

"Nowadays, as a result of changing population in the offices and the evolution of the contemporary work, roles are less rigid and hierarchical, with greater emphasis placed on horizontal relationships in the offices.