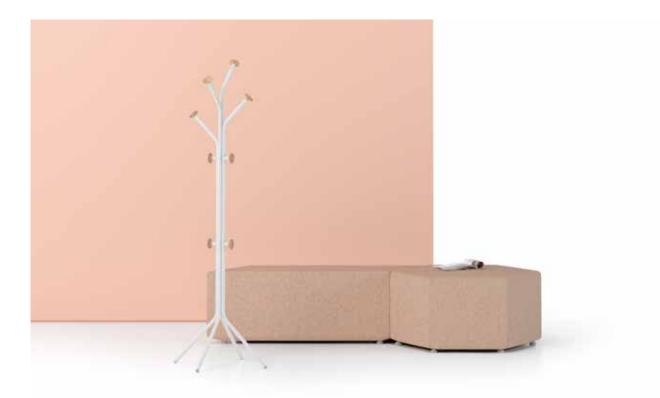

## Zoom Hanger

"Zoom hanger, which is the substantial complementary of modern offices, creates visual integrity with other furniture in its environment. While the thick-sectioned metal material increases its durability, the wooden solid bars surrounding them add an aesthetic look to the product."