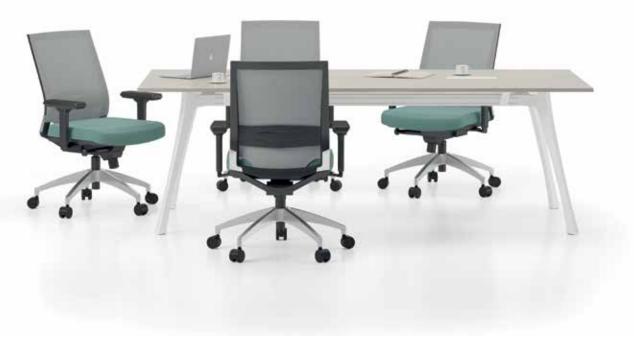

# Stripe Executive

#### "Stripe, elegant but dominant executive desk.

Every detail in Stripe's design highlights the privileged status of executive. The concord of executive desk, operational tables and conference table perfectly agrees in the same office. Executives who want to craft the perfect fit would choose Stripe for their work space."