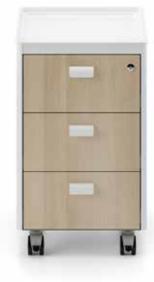

## Pal

"Blending aesthetics and functionality, Pal pedestal makes space on your desk by allowing you to position stationery on its top thanks to its specially designed plastic crown. With the sheet metal panel located on sides of the body with 5 different color alternatives, it offers a stylish storage solution in both office and home work environments."