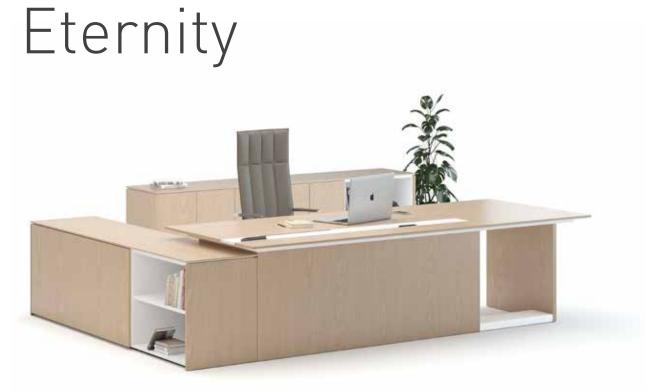

## Note Executive

### "Clear details and simple design.

Besides providing flexible and functional working areas to the managers, different kind of needs and requirements of expressing themselves should be met by unique solutions. Productive and decisive manager's strong ideas against the changing dynamics of office are reflected in the Note Table design."

Utkan Kızıltuğ - Arif Akıllılar

### Note Operational

"Note Workstation family blends a simple design language with its strong stance, adding an aesthetic appearance and prestige to common work areas. The award-winning foot design supports employees ergonomically and cable detail solutions create tidy spaces. There are different combination options in the product family, from a two-person table to a six-person table. Thanks to the table top positioned at the head, it strengthens the interaction and communication in the working environment and raises productivity to the highest level. Intermediate panels with wide color and fabric alternatives not only add color to offices, but also protect acoustics by creating personal work areas."