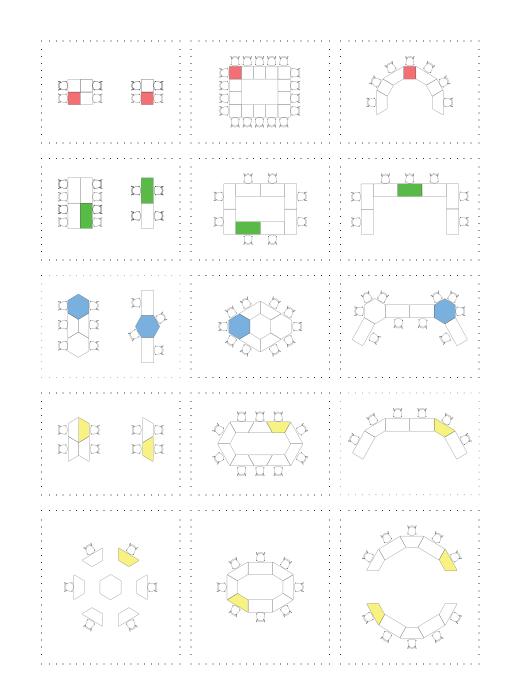

b.design team

"The Fishbone panel family has been developed to create private areas in workspaces. Its modular structure, which allows for countless combinations, can be added end-to-end in accordance with the area it will be used, providing flexible solutions. In open offices; it creates isolated workspaces that are free from distracting visual and audio problems and are suitable for focusing."

Özge Çağla Aktaş

114