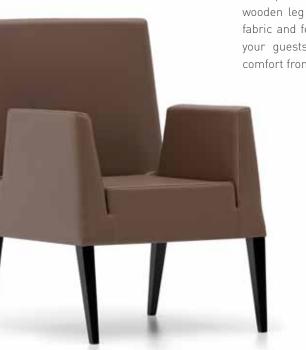

# Foça

### "Provides a comfortable seating.

Designed for a single seating, Foça creates a warm atmosphere in the environment it is used in, thanks to its wooden leg combination compatible with artificial leather, fabric and felt coating with a wide range of colors. It gives your guests the comfort they need, by considering the comfort from executive rooms to waiting areas."