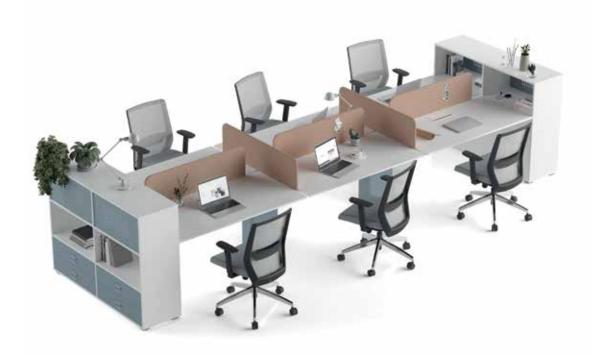

### Note Operational

"Note Workstation family blends a simple design language with its strong stance, adding an aesthetic appearance and prestige to common work areas. The award-winning foot design supports employees ergonomically and cable detail solutions create tidy spaces. There are different combination options in the product family, from a two-person table to a six-person table. Thanks to the table top positioned at the head, it strengthens the interaction and communication in the working environment and raises productivity to the highest level. Intermediate panels with wide color and fabric alternatives not only add color to offices, but also protect acoustics by creating personal work areas."