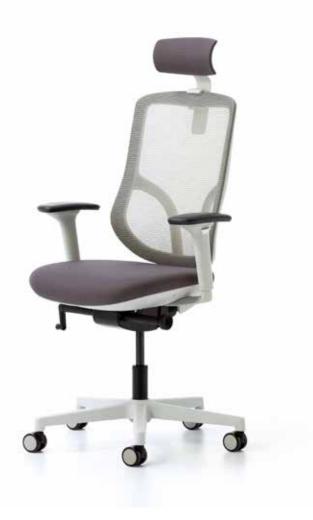

#### Rare

"Rare is a distinct chair with recognizable frame design. The shape changes according to the physical characteristics of its user and guides to correct sitting position. Ergonomic design features mesh back, soft seat and adjustable armrests."

#### Punto

"Punto, distinguished by its minimalist design and elegant structure, allows the spine to maintain its natural 'S' shape thanks to its curved form. Its flexible mesh back adapts to the body's natural movements, helping to evenly distribute weight on the chair and reduce stress. Excelling in both functionality and aesthetics, Punto adds style and comfort to your work and living spaces."