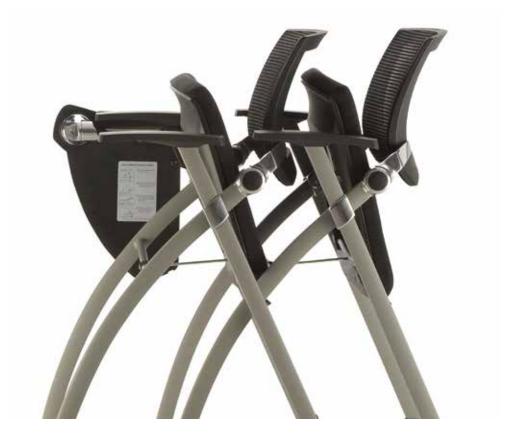

y that can be easily used in meeting, waiting and similar areas as well as in home-offices, cafes and restaurants with its organic form and simple line in new generation offices, where concepts such as dynamism, movement and speed are the basis. Thanks to its minimal lines and ergonomic design, it occupies an ideal space in narrow spaces and also offers a comfortable sitting experience. With its different feet forms, colors and materials, it meets the needs of the user and the different concepts of the spaces."



b.design team

### Point

"Point product family which is developed to meet the different needs and expectations of the employees in a working day, provides comfortable sitting experience with upholstery alternatives."

b.design team





### Crab

seminars and waiting areas."





### Revolution

"Revolution accommodates 180 degrees rotating seat, plastic or aluminum arm options, detachable writing table; with this features it becomes most suitable chair for any place and every purpose."

Jeremiah Ferrarese - Paolo Scagnellato





### Quick

"Quick, which carefully balances the ease of use and aesthetics of polypropylene material, brings vitality to spaces with its eye-catching colors. The monoblock shell, combined with different chair base forms, enables flexible and wide usage area."

Jeremiah Ferrarese - Paolo Scagnellato





### Fast

"Fast, emerged from the idea of achieving the best result with the simplest form, seamlessly blending the elegance of simplicity with comfort. The product, characterized by simplified, minimal lines, is designed with a unified