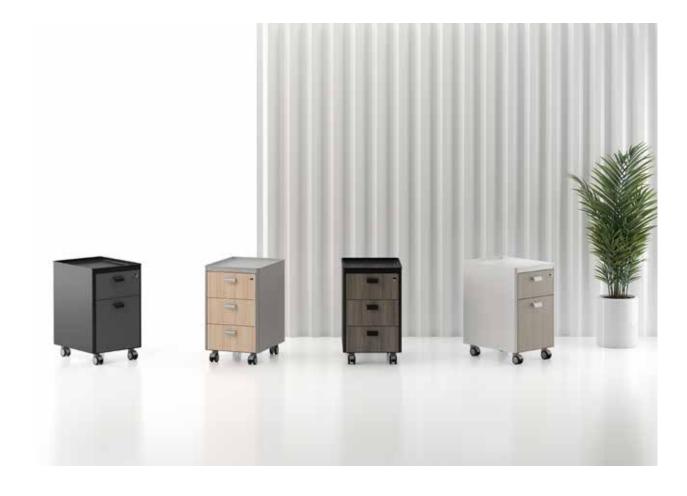

## Pal

"Blending aesthetics and functionality, Pal pedestal makes space on your desk by allowing you to position stationery on its top thanks to its specially designed plastic crown. With the sheet metal panel located on sides of the body with 5 different color alternatives, it offers a stylish storage solution in both office and home work environments."