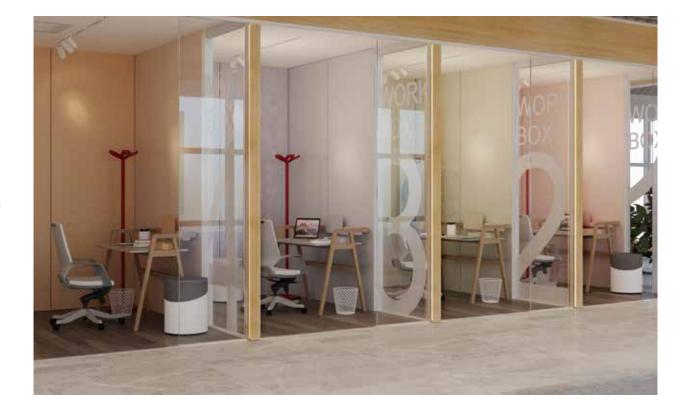

#### Puzzle High

"Puzzle High, which allows communication at eye level by standing or sitting, provides mobility in the office as it encourages standing.

Puzzle High; allows the organization of areas for meeting and sharing ideas that bring interaction to the forefront by changing the monotonous working conditions of the users. It promotes collaboration and productivity. It offers a holistic solution to the new generation working needs with its accessories which enable the integration of units such as TV, storage units and with the dimensions and modüle varieties. It is an ideal option for individual work as well as teamwork and meetings. It creates the feeling of a separate space by isolating the meeting environment from the open office space in terms of sound and image."