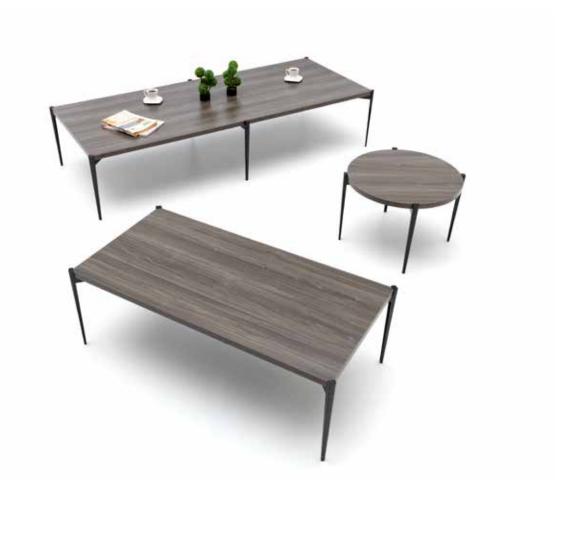

#### Neat

#### "Simplicity and elegance together.

We designed Neat coffee table to be used together with sofa groups. The simple elegance of the Neat coffee table complements the modern look of the office. Neat embodies a strong impression combined with refined look. Smart legs design offers different solutions depending on the changing needs of the user. The rich range of the product family with plain and elegant style will satisfy all your needs in the office."

Özge Çağla Aktaş - Duygu Aslanel