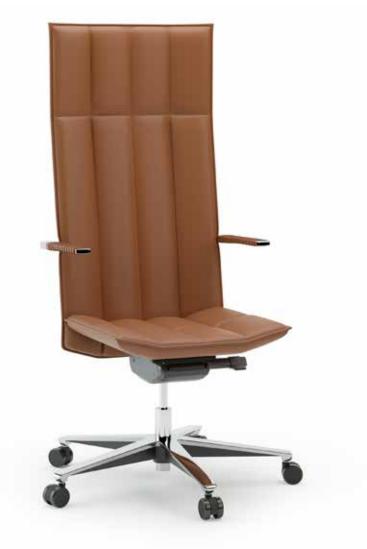

### Agent

"Designed with the harmonious combination of natural leather and metal, Agent brings together performance and a strong stance for executives working in a demanding business environment.

In addition to its prestigious appearance, the ergonomic design of the Agent supports correct sitting posture, protects spinal health, and optimizes user comfort during long working hours."