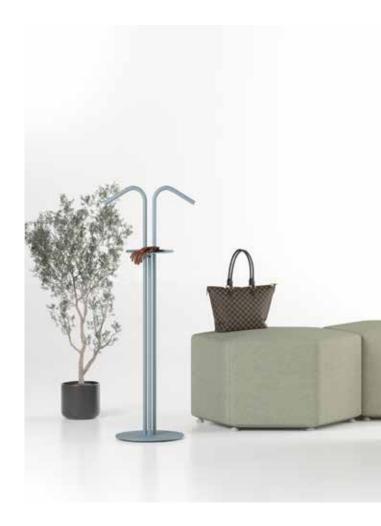

# Kokteyl

"Kokteyl Valet Stand and Hanger represent a product family consisting of two complementary products. The primary purpose of this family is to bring functionality and aesthetics together, enabling users to organize their daily lives in a more organized and stylish manner. Different angled bent metal pipe bending profile modules, offering a modern and minimalist appearance, come together to meet various needs."

Nurçin Özcan Akın