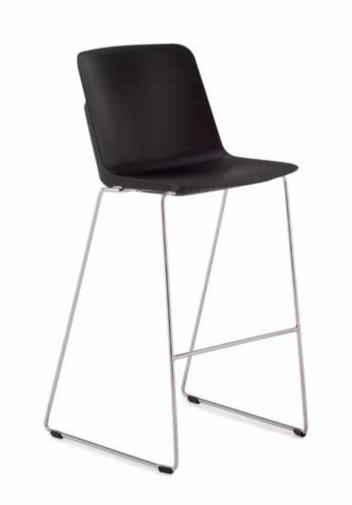

### Fast

"Fast, emerged from the idea of achieving the best result with the simplest form, seamlessly blending the elegance of simplicity with comfort. The product, characterized by simplified, minimal lines, is designed with a unified color scheme across all its components (monobloc body, armrest, and base) to ensure color coherence. With options such as a mobile work chair, a chrome sled-based chair, and a bar stool, it offers a wide range of uses. From education, meetings, office, café-restaurant, social spaces to home office work areas, Fast is adaptable to various purposes and provides ease of storage with its stacking feature."