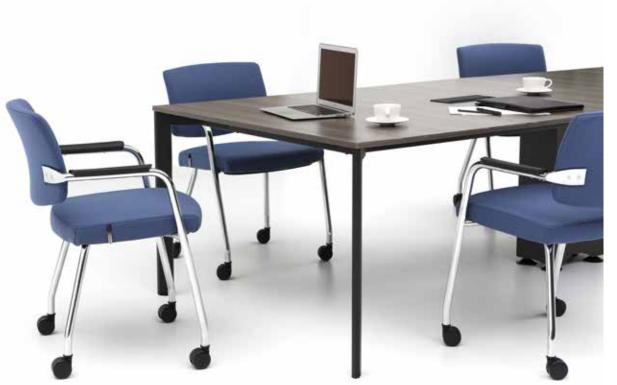

"Brings serenity to your meetings with its functional and harmonious design.

Puzzle, offers functional solutions to different meeting habits of modern offices with its renew design."

b.design team