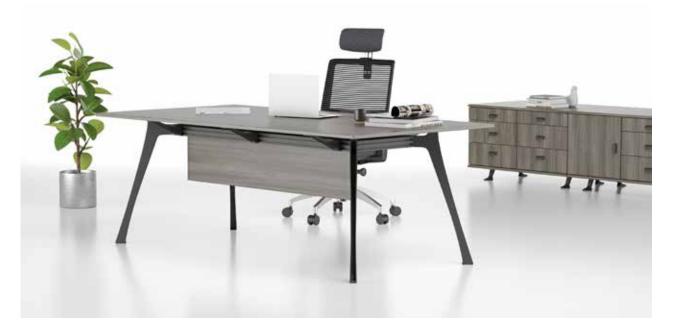

## Theo

### "Products that put users first.

The offices of the executives are defined by meticulous order and reflection of their owners with sophisticated style. De Stijl art movement inspired Theo. This design embraces the essential geometric forms and simple lines, and utilizes the concept of 'harmony and order'. We materialized the intellectual profundity in the perfect lucidity of the clear forms and created autopia of harmony."

Ece Yalım - Oğuz Yalım