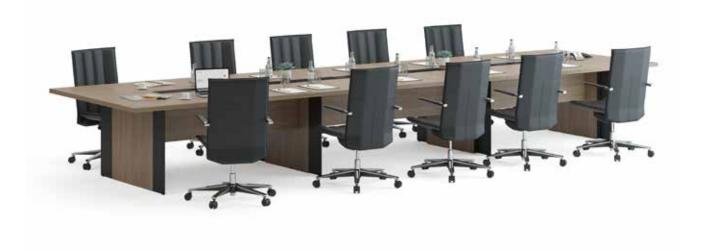

### desks

Theo 10 - 13 / Armada 14 - 17 / Eternity 18 - 21 / Lead 22 - 25 / Core 26 - 29 / Maki 30 - 31 / Note 32 - 43 / Grid 44 - 47 / Era 48 - 55 / Cross 56 - 59 / Bistrodern 60 - 61 / Levels 62 - 65 / Stripe 66 - 73 / Opera 74 - 79 / Puzzle 80 - 93 / Set 94 - 95 / Runner 96 - 101 / Handy 102 - 107 / Fishbone 108 - 114

### chairs

On Chair 118 - 119 / Agent 120 - 121 / Foldit 122 - 123 / Magnate 124 - 125 / Word 126 - 127 / Capo 128 - 129 / Ronin 130 - 131 / Rare 132 - 133 / Punto 134 - 135 / Swan 136 - 137 / Asist 138 - 139 / Move 140 - 141 / Bold 142 - 143 / Loop 144 - 145 / Cozy 146 - 147 / Comfy 148 - 149 / Leo 150 - 151 / Gusto 152 - 153 / Loria 154 - 155 / Poly 156 - 157 / Point 158 - 159 / Crab 160 - 161 / Revolution 162 -163 / Quick 164 - 165 / Fast 166 - 167 / Yoga 168 - 169