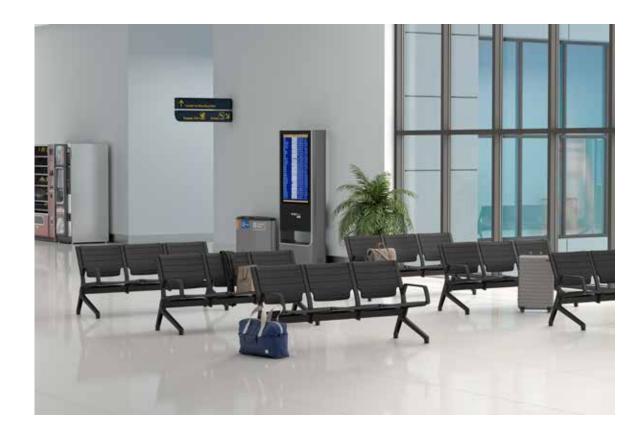

### Flat

#### "Waiting areas turn into a comfort center.

Flat airport bench is a comfort center that meets today's needs. Meeting all user needs, Flat is designed for all public areas where waiting moments are important. The product, which has a suitable structure for the dynamics of architectural spaces with its strong construction and geometry, stands out with its hidden assembly details, elegance and sophisticated style. While different seat arrays offer numerous configuration alternatives in the space, they also provide the opportunity to add to existing products. The surface discharges in the backrest and seat fonts, which perfectly connected to each other, provide a flexible structure that increases comfort. The easy assembly structure that provides the advantage of on-site service creates continuity of use with parts replacement without completely disassembling the product."

hity to add to existing krest and seat fonts, provide a flexible assembly structure ce creates continuity letely disassembling Arman Design

227