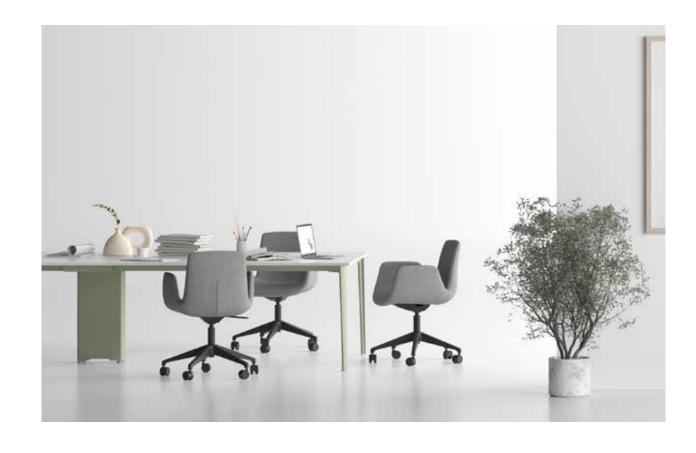

#### Puzzle Executive

#### "It's simple line brings a calm atmosphere to executive rooms.

Puzzle is designed to meet today's trends to meet the needs of managers who value functionality and concentration."

b.design team

#### Puzzle Operational

"Puzzle gives you the chance to create your private space in heavily populated offices.

Puzzle is designed to meet all the needs of the office with its unique and multi-work areas, as well as the tray options with different forms."

"Brings serenity to your meetings with its functional and harmonious design.

Puzzle, offers functional solutions to different meeting habits of modern offices with its renew design."

b.design team