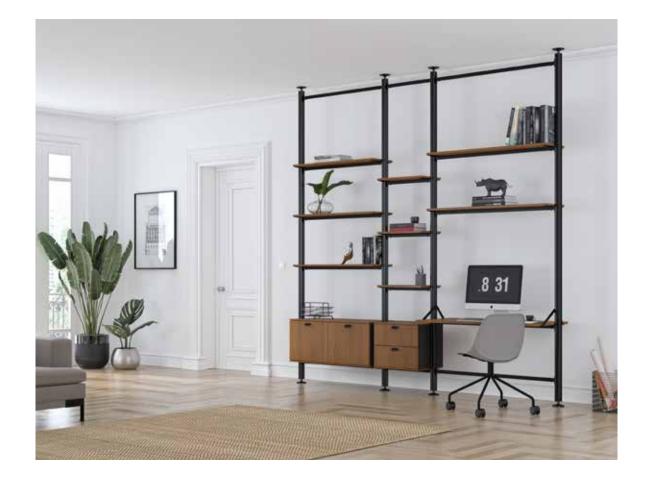

## USB

"Although Bürotime's new product USB is designed for home-office environments, it is a perfect modular display and storage system that can be used for multiple purposes and can meet today's needs.

USB draws its design strength from two upright profiles. These two profiles have the ability to carry shelves, cabinets, tables and arrange them according to the shape of the space. Its modular features, easy assembly details, flexible size, material and layout options allow USB to be used in many areas and sectors such as home-offices, university libraries, dormitories, government offices, shopping malls etc."

Murat Erciyas