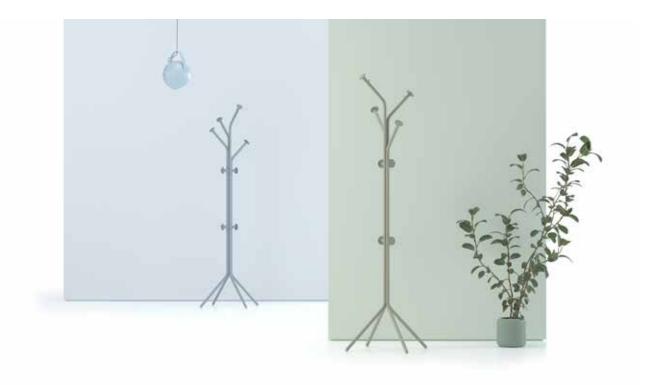

## Zoom Hanger

"Zoom hanger, which is the substantial complementary of modern offices, creates visual integrity with other furniture in its environment. While the thick-sectioned metal material increases its durability, the wooden solid bars surrounding them add an aesthetic look to the product."