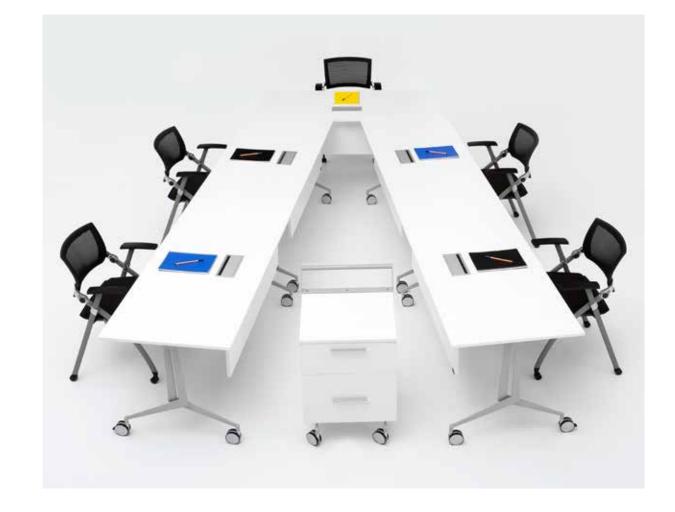

#### Handy

"Handy product family encourages team spirit by strengthening communication in experience-oriented next-generation offices with its hexagonal, trapezoidal, square and rectangular forms conducive to creating various combinations."

b.design team

"The Fishbone panel family has been developed to create private areas in workspaces. Its modular structure, which allows for countless combinations, can be added end-to-end in accordance with the area it will be used, providing flexible solutions. In open offices; it creates isolated workspaces that are free from distracting visual and audio problems and are suitable for focusing."