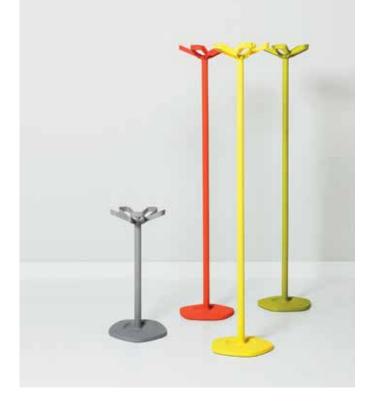

## Flower

"Flower is bright answer to the small daily needs of the office. The range presented in wide selection of colors, available in anthracite, sand and orange, it has cast iron stand, steel pipe body and plastic injection hanger. It is a durable product with a minimal design."

Robert Bronwasser