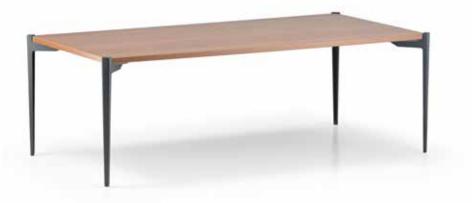

### Levels

"Perfectly blending wood with leather, Levels allows managers to easily focus on the meeting.

Levels provides a comfortable and convenient work environment for the strong leaders and managers focusing around a topic, opinion or presentation. The relationship between the components visually and functionally provides diversity in the product to meet different dimensions and needs. The combination of wood and metal sheet legs allows the combination of the naturalness of wood and leather material in different color alternatives. Measure differences in foot and in the pieces used in table top create a natural balance among themselves. The level differences between surfaces refer to the "Levels concept" which is set as the starting point in the design of the product."