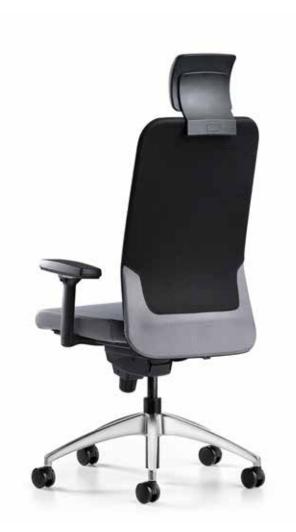

#### Rare

"Rare is a distinct chair with recognizable frame design. The shape changes according to the physical characteristics of its user and guides to correct sitting position. Ergonomic design features mesh back, soft seat and adjustable armrests."