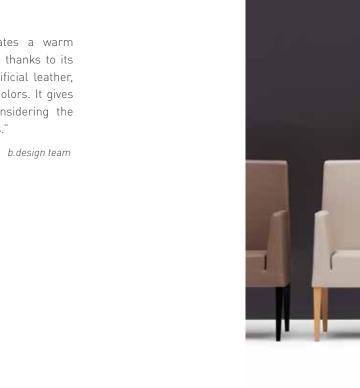

# Foça

### "Provides a comfortable seating.

Designed for a single seating, Foça creates a warm atmosphere in the environment it is used in, thanks to its wooden leg combination compatible with artificial leather, fabric and felt coating with a wide range of colors. It gives your guests the comfort they need, by considering the comfort from executive rooms to waiting areas."