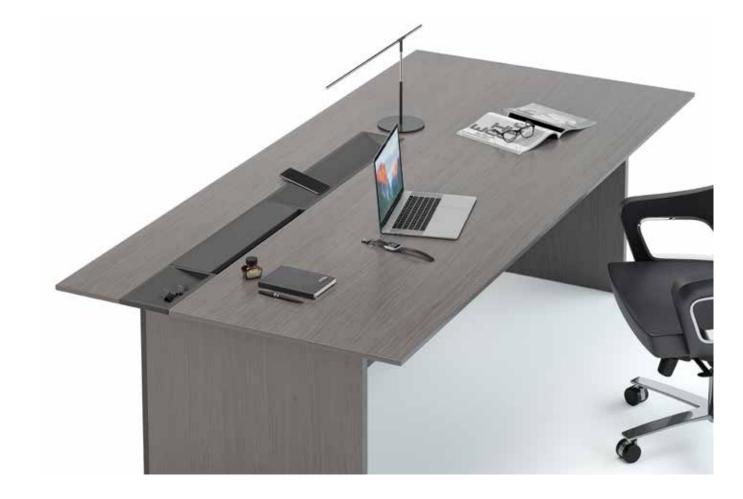

Fatih Aslantaș

"Nowadays, as a result of changing population in the offices and the evolution of the contemporary work, roles are less rigid and hierarchical, with greater emphasis placed on horizontal relationships in the offices.

Based on these approaches, Lead executive series was designed as a response to the fluid and dynamic nature of contemporary work environments. Its design goes beyond the idea of the traditional desk, communicating openness and dialog. The collection stands out for its carefully-designed structural details and skilled use of materials, all of which result in an unmistakable stylish signature."