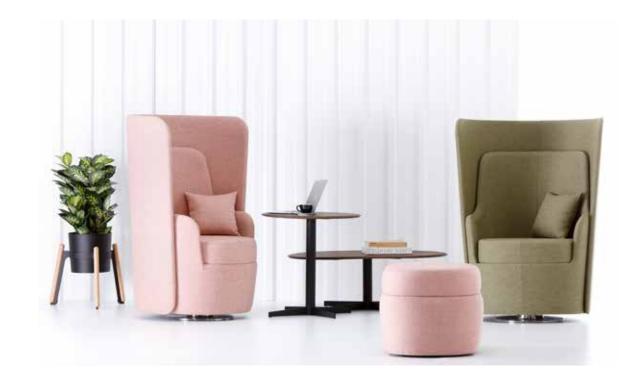

### Throne

### "Imagine a corner in the office that belongs only to you.

As the workspaces turn into more collective and open structures, the need for employees to get away from the intense schedule of offices increases significantly. Acknowledging this differentiation in offices and work culture, we designed Throne, which reveals in a gentle way the privacy and comfort that is most needed in the flutter of an office." *Duygu Aslanel - Utkan Kızıltuğ* 

### Throne Wave

"As the workplaces turn into more collective and open spaces, employees need private spaces where they can get away from the busy office life to think and relax.

Throne Wave, which we designed considering this differentiation in offices and working culture, in addition to its 360 degree rotating feature, it also has the characteristic of a swivel rocker lounge chair with its special design mechanism. The most striking difference from classic swivel rocker lounge chairs or armchairs, it can be swung in any direction. Throne Wave which is a waiting chair that can easily adapt to your office or home with different material and color options, it is a stylish and decorative product that you can sit and enjoy for a long time on..."

Duygu Aslanel - Utkan Kızıltuğ