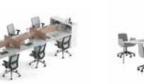

### desks

Theo 10 - 13 / Armada 14 - 17 / Eternity 18 - 21 / Lead 22 - 25 / Core 26 - 29 / Maki 30 - 31 / Note 32 - 43 / Grid 44 - 47 / Era 48 - 55 / Cross 56 - 59 / Bistrodern 60 - 61 / Levels 62 - 65 / Stripe 66 - 73 / Opera 74 - 79 / Puzzle 80 - 93 / Set 94 - 95 / Runner 96 - 101 / Handy 102 - 107 / Fishbone 108 - 114

# Desks

Theo

Armada

Eternity

Lead

Stripe Operational

Core

de.