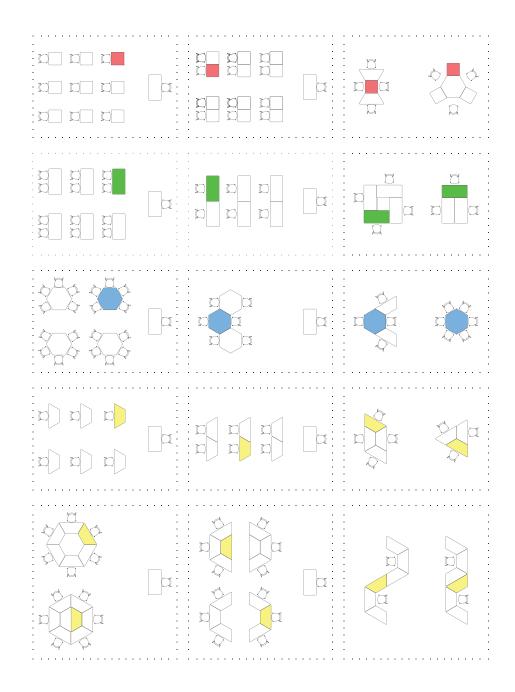

#### Handy

"Handy product family encourages team spirit by strengthening communication in experience-oriented next-generation offices with its hexagonal, trapezoidal, square and rectangular forms conducive to creating various combinations."