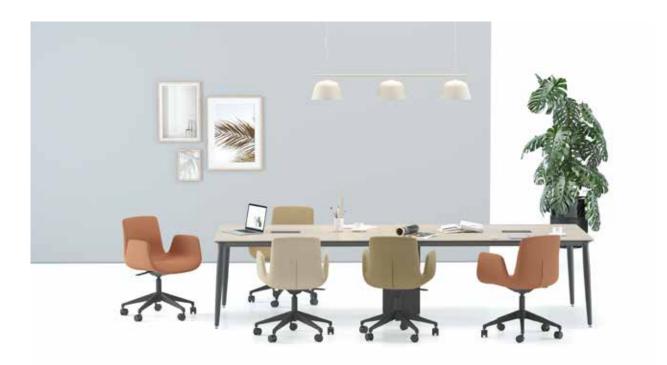

#### Opera Executive

"The Opera executive desk, designed to meet the business requirements of managers and support team spirit, creates a functional and holistic look within the office. Outlets that can be integrated into the top of the desks or storage units allow for the easy use and charging of electronic devices, enabling a more efficient use of active areas."

## Opera Operational

"Designed to create dynamic and efficient workspaces, the Opera product family transforms the office environment into the stage for successful teams. With its modular structure and product variety, Opera provides freedom of choice, allowing for unlimited combinations to be created based on needs and facilitating the reshaping of your workspace to optimize workflow."