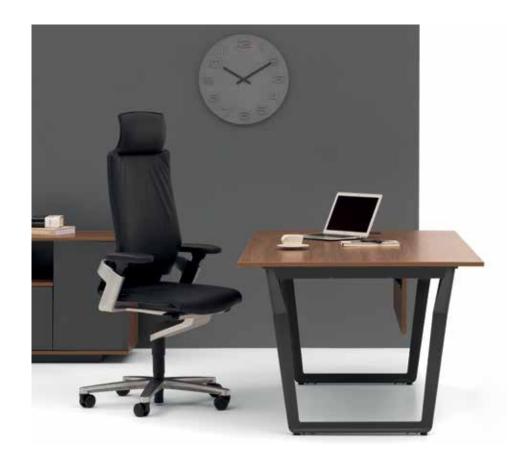

## Theo

### "Products that put users first.

The offices of the executives are defined by meticulous order and reflection of their owners with sophisticated style. De Stijl art movement inspired Theo. This design embraces the essential geometric forms and simple lines, and utilizes the concept of 'harmony and order'. We materialized the intellectual profundity in the perfect lucidity of the clear forms and created autopia of harmony."

Ece Yalım - Oğuz Yalım