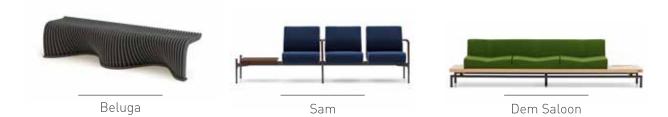

Beluga; defines the seating function of two individuals as space while providing its selfsupporting with the arch forms created by the combination of many trusses' projections on the floor. The inward curves created by the arc forms, which settle on the floor, provide stability of Beluga and enable users to position their legs backward during the seating action. Its design allows it to be positioned in public spaces as well as in private areas. While creating a structure that will support the sitting function ergonomically, it creates a perception of a natural form with its organic appearance."

### Sam

### "Past and future presented in a perfect craftsmanship.

We designed Sam as the reflection of refined taste. The look of Sam reminds us of 1950s, but its functional details and clear lines belong to the modern world. It creates a balance between the past and the present and delivers a very different atmosphere to the waiting areas."

## Dem Saloon

#### "Small details make big difference.

Dem's unique "V" design is kept in Dem Saloon, we used high quality wood to make it a prestigious product and it became a smart solution for those who plan an elite environment."