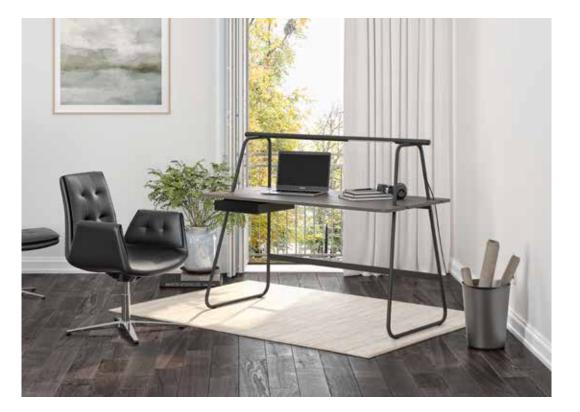

### Era Home

"Showcasing the unique harmony of technology and nature, Era Home offers a functional unity by blending the sense of warmth that it created through its wooden legs and specially designed modesty panel with the functionality it offers with its cable tray and grommet solutions. It enables creation of a flexible and customizable workspace by allowing special accessories with its portable drawer unit located on the table."

### Runner Home

"Emphasizing the inseparable unity of functionality with design and aesthetics, Runner Home is developed for users who would like to portray a strong stance in their workspaces. The felt modesty panel integrated to the table , lacquared shelf unit and metal box accessory offer warm and cosy atmosphere to the user while combining wood, metal and felt with a professional balance."