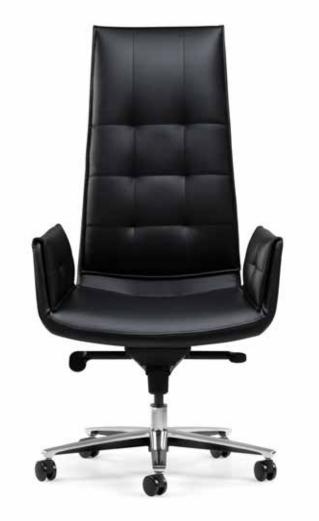

### Agent

"Designed with the harmonious combination of natural leather and metal, Agent brings together performance and a strong stance for executives working in a demanding business environment.

In addition to its prestigious appearance, the ergonomic design of the Agent supports correct sitting posture, protects spinal health, and optimizes user comfort during long working hours."