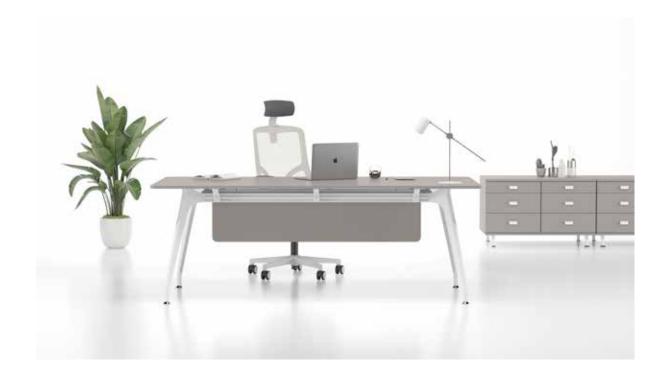

## Theo

### "Products that put users first.

The offices of the executives are defined by meticulous order and reflection of their owners with sophisticated style. De Stijl art movement inspired Theo. This design embraces the essential geometric forms and simple lines, and utilizes the concept of 'harmony and order'. We materialized the intellectual profundity in the perfect lucidity of the clear forms and created autopia of harmony."

Ece Yalım - Oğuz Yalım