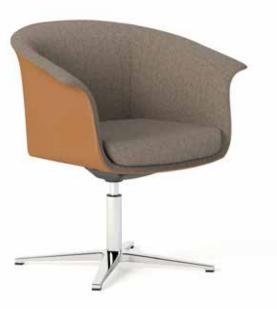

#### On Chair

"On Chair, which looks like a reflection of the German design school, offers a remarkable visuality and a dynamic living experience. This seat, which stands out by its ability to stretch both the width of the field and all directions, allows the user to sit in different positions without any anatomical complications. With the ability to stretch and lock in one of three directions provided by Trimension technology, On Chair manager seat makes office life easier."