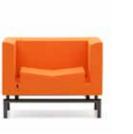

# Foça

### "Provides a comfortable seating.

Designed for a single seating, Foça creates a warm atmosphere in the environment it is used in, thanks to its wooden leg combination compatible with artificial leather, fabric and felt coating with a wide range of colors. It gives your guests the comfort they need, by considering the comfort from executive rooms to waiting areas."