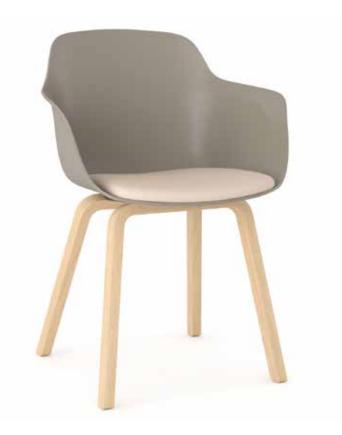

## Poly

"Poly is a multi-purpose product family that can be easily used in meeting, waiting and similar areas as well as in home-offices, cafes and restaurants with its organic form and simple line in new generation offices, where concepts such as dynamism, movement and speed are the basis. Thanks to its minimal lines and ergonomic design, it occupies an ideal space in narrow spaces and also offers a comfortable sitting experience. With its different feet forms, colors and materials, it meets the needs of the user and the different concepts of the spaces."