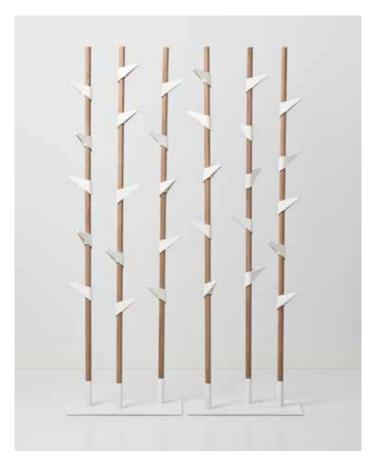

## Bamboo

"Bamboo hangers which have simple design language, soft tone colors, and adjustable hooks create a visual distinction in single use while looks like a real bamboo fence in multiple use."

Peter Van De Water