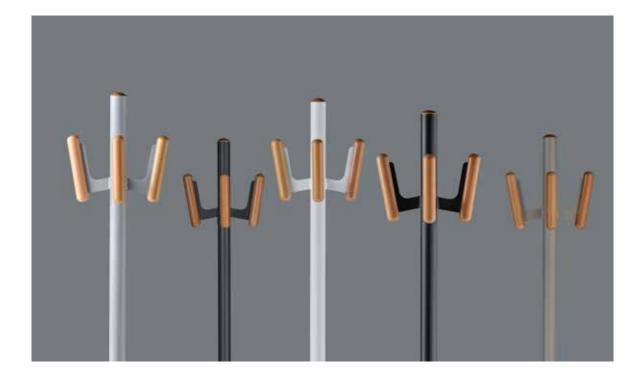

# Kokteyl

"Kokteyl Valet Stand and Hanger represent a product family consisting of two complementary products. The primary purpose of this family is to bring functionality and aesthetics together, enabling users to organize their daily lives in a more organized and stylish manner. Different angled bent metal pipe bending profile modules, offering a modern and minimalist appearance, come together to meet various needs."