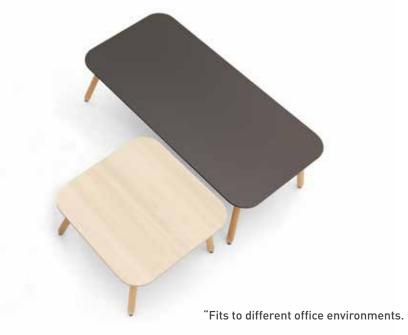

247

Bug has a wide range product family with seperate standout wooden legs and alternative table size options. Bug which creates a natural and warm atmosphere in the environment with solid wood foot detail and organic lines, has a design that can provide solution to different office environments with alternative color and material options."

Fatih Aslantaș

249