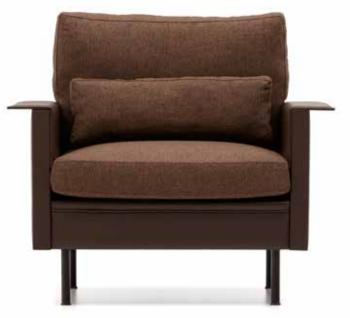

### Gilda

### "A sofa for team work and cozy environments.

We were designing Gilda with notion to make a different product and it led us to the idea to minimize the massive look of straight lines. We developed the image further with soft cushions and curved lines."

Ece Yalım - Oğuz Yalım

183