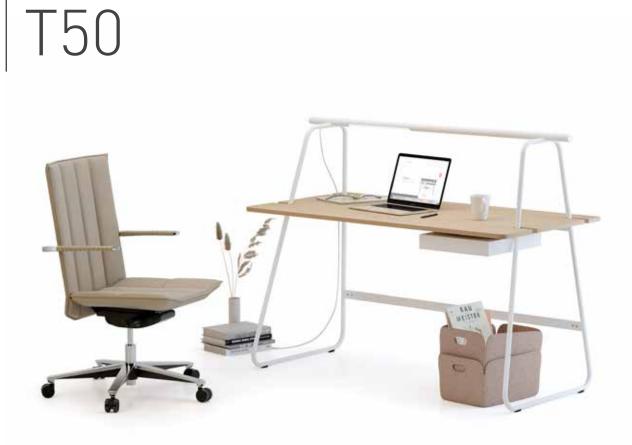

Era Home

T50

Runner Home

"Pi Home, creates a warm atmosphere in the working environment with its elegant and timeless design language created by shaping solid wood in a pure and fluid form while at the same time carries functionality to the top with its table accessories."

Alize Çetintaş - Burak Küre

"Today, where working and living spaces are intertwined, the table as a design element adds new representations and meanings to the spaces it is in. During this representation, work lighting and personal storage area, which are other auxiliary elements of the work area, also gain importance. The T50 is an integrated design proposition for work and living spaces. It creates a stylish, simple and customizable space for its user with its fine structure, wide area of use, lighting and special drawers in places with many different functions such as homes, offices, hotels, libraries and schools."

Levent Çırpıcı