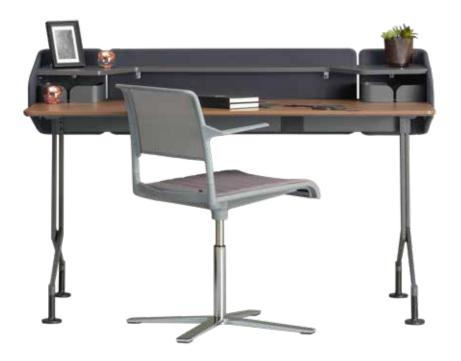

### Era Executive

Era aims to re-live the sincerity and warmth of the past in every working environment with each member of the product family. The meeting of the natural wood used in the legs with the details of the metal-formed combinations describes the existence of both periods in harmony with each other while presents these two periods before and after the technology in a humble manner. Every unit in the Era product family is designed to appeal to the needs and pleasures of a person with a particular variability."

Utkan Kızıltuğ - Arif Akıllılar

### "Common story of wood and technology.

Era blends and presents modestly past time's warmth with technology and also helps you to create pleasant and productive work space through functionality at the center of design conception."

b.design team

Era Meeting