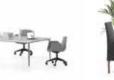

### desks

Theo 10 - 13 / Armada 14 - 17 / Eternity 18 - 21 / Lead 22 - 25 / Core 26 - 29 / Maki 30 - 31 / Note 32 - 43 / Grid 44 - 47 / Era 48 - 55 / Cross 56 - 59 / Bistrodern 60 - 61 / Levels 62 - 65 / Stripe 66 - 73 / Opera 74 - 79 / Puzzle 80 - 93 / Set 94 - 95 / Runner 96 - 101 / Handy 102 - 107 / Fishbone 108 - 114

# Desks

Theo

Armada

Eternity

Lead

Stripe Operational

Core

de.