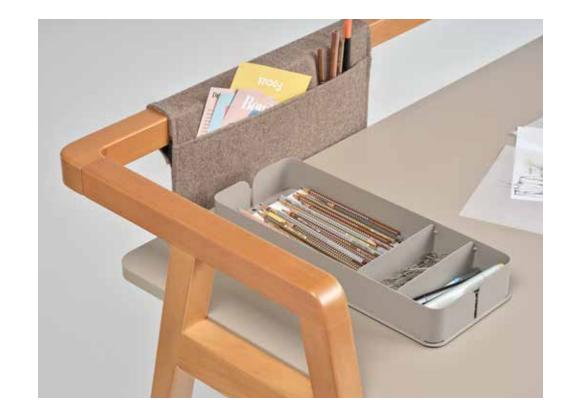

Era Home

T50

Runner Home

"Pi Home, creates a warm atmosphere in the working environment with its elegant and timeless design language created by shaping solid wood in a pure and fluid form while at the same time carries functionality to the top with its table accessories."

Alize Çetintaş - Burak Küre

"Today, where working and living spaces are intertwined, the table as a design element adds new representations and meanings to the spaces it is in. During this representation, work lighting and personal storage area, which are other auxiliary elements of the work area, also gain importance. The T50 is an integrated design proposition for work and living spaces. It creates a stylish, simple and customizable space for its user with its fine structure, wide area of use, lighting and special drawers in places with many different functions such as homes, offices, hotels, libraries and schools."