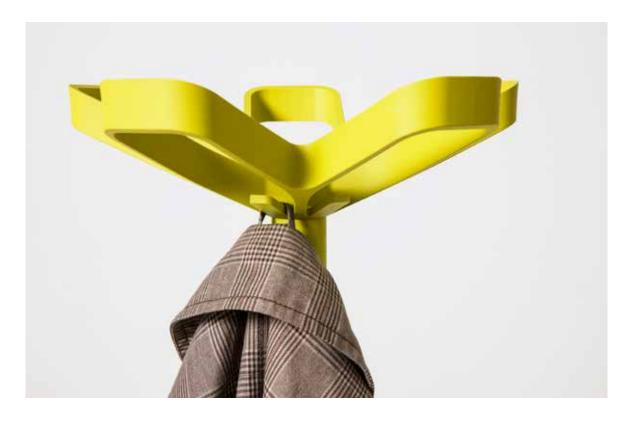

## Zoom Hanger

"Zoom hanger, which is the substantial complementary of modern offices, creates visual integrity with other furniture in its environment. While the thick-sectioned metal material increases its durability, the wooden solid bars surrounding them add an aesthetic look to the product."