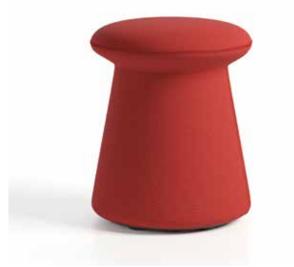

# Waiting Area Group & Complementary

Arte

USB

Zoom Hanger

Loria Stool

Quick Stool

Flat

\*\*\*\*\*\*

Keops Divan

Marin

Zoom Stool

Fast Stool

Flower

Norm

Pal

Nar

Zoom

Neat

Bliss

Stack

Kokteyl

Focus

Holm

Bamboo

#### "A favorite of the high circulation areas.

We imagined that Zoom would have a fast interaction with users in waiting areas. The basic form is pretty familiar, we designed it as a chain of stools. Zoom designed without a back panel, this feature makes it easy for users to communicate with each other."