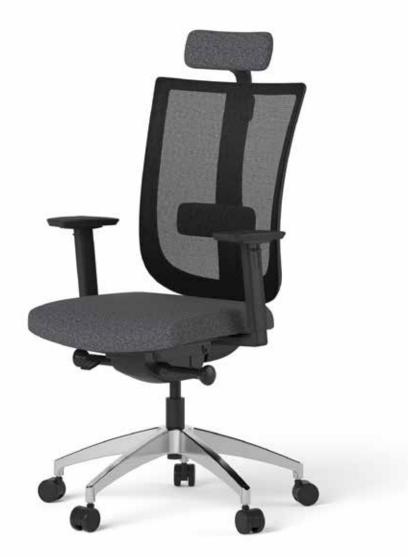

#### Rare

"Rare is a distinct chair with recognizable frame design. The shape changes according to the physical characteristics of its user and guides to correct sitting position. Ergonomic design features mesh back, soft seat and adjustable armrests."