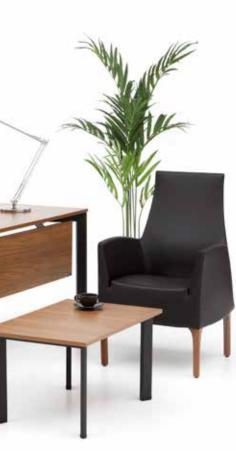

# Foça

### "Provides a comfortable seating.

Designed for a single seating, Foça creates a warm atmosphere in the environment it is used in, thanks to its wooden leg combination compatible with artificial leather, fabric and felt coating with a wide range of colors. It gives your guests the comfort they need, by considering the comfort from executive rooms to waiting areas."