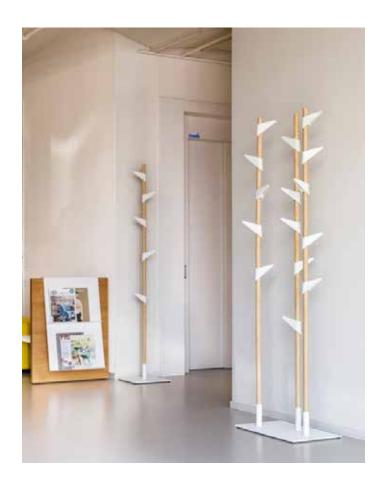

## Bamboo

"Bamboo hangers which have simple design language, soft tone colors, and adjustable hooks create a visual distinction in single use while looks like a real bamboo fence in multiple use."

Peter Van De Water