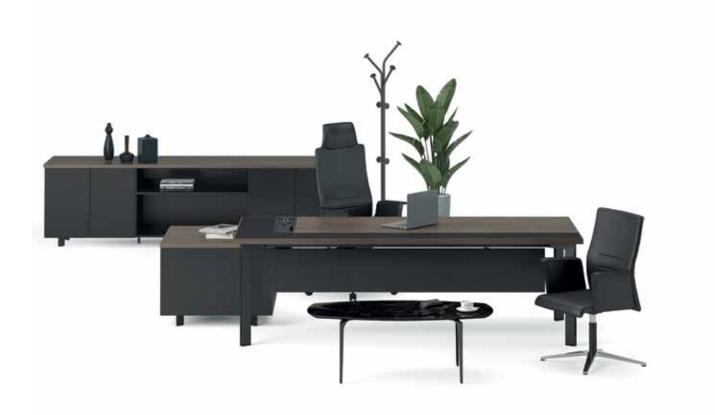

#### Opera Executive

"The Opera executive desk, designed to meet the business requirements of managers and support team spirit, creates a functional and holistic look within the office. Outlets that can be integrated into the top of the desks or storage units allow for the easy use and charging of electronic devices, enabling a more efficient use of active areas."

b.design team

## Opera Operational

"Designed to create dynamic and efficient workspaces, the Opera product family transforms the office environment into the stage for successful teams. With its modular structure and product variety, Opera provides freedom of choice, allowing for unlimited combinations to be created based on needs and facilitating the reshaping of your workspace to optimize workflow."