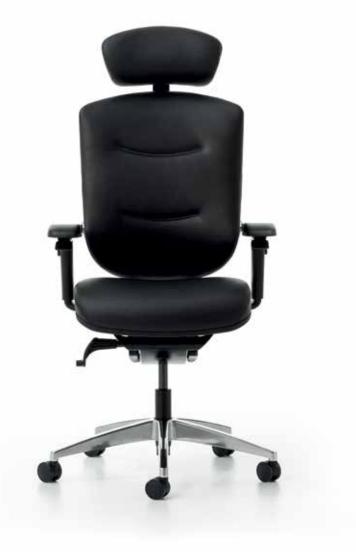

#### On Chair

"On Chair, which looks like a reflection of the German design school, offers a remarkable visuality and a dynamic living experience. This seat, which stands out by its ability to stretch both the width of the field and all directions, allows the user to sit in different positions without any anatomical complications. With the ability to stretch and lock in one of three directions provided by Trimension technology, On Chair manager seat makes office life easier."