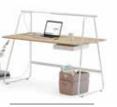

Alize Çetintaş - Burak Küre

"Today, where working and living spaces are intertwined, the table as a design element adds new representations and meanings to the spaces it is in. During this representation, work lighting and personal storage area, which are other auxiliary elements of the work area, also gain importance. The T50 is an integrated design proposition for work and living spaces. It creates a stylish, simple and customizable space for its user with its fine structure, wide area of use, lighting and special drawers in places with many different functions such as homes, offices, hotels, libraries and schools."

Levent Çırpıcı