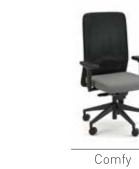

### Comfy

"Comfy; it has an eye-free form made of thin, simple lines. This seat family offers a comfortable use with adjustable seating height and mesh back support; it consists of executive, operational and waiting seats."