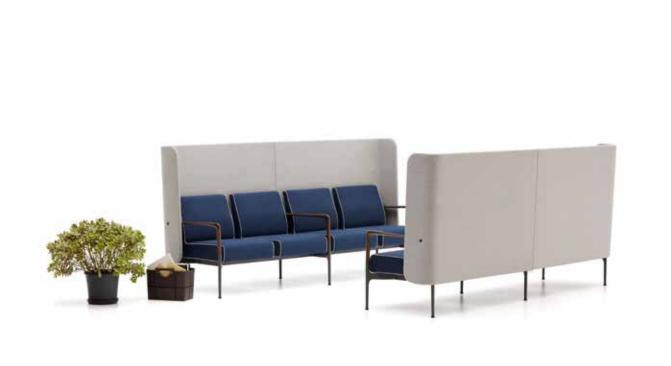

### Focus

#### "Creates flexible, functional and inspiring environments in working areas.

Noise may cause physical and psychological damage to human health. As the noise level increases, the stress level rises, focusing problem occurs. When it is exposed for a long time, blood pressure increases and many problems such as breathing problems occurs. Therefore noise is seen as a frequent problem in many offices, causes concentration problems and thus to decrease employee's productivity. With Focus, it is aimed to create peaceful workspaces that are visually and aurally isolated in open office environments. With its modular structure, many different usage scenarios can be created such as for spontaneous meetings, a comfortable, quiet resting area, isolated work areas... Magazine holder, white board and hanger accessories satisfy overall user / employee needs."

Özge Çağla Aktaş - Utkan Kızıltuğ