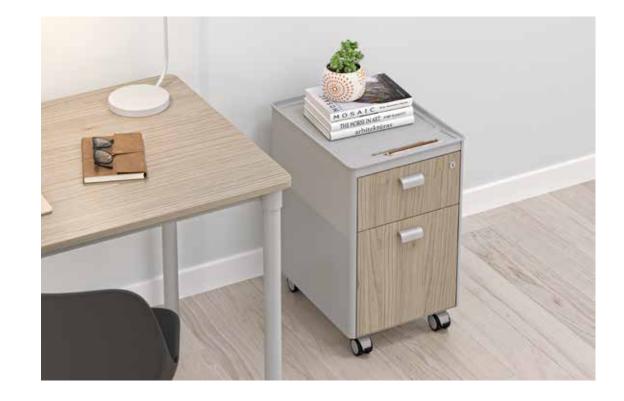

## Pal

"Blending aesthetics and functionality, Pal pedestal makes space on your desk by allowing you to position stationery on its top thanks to its specially designed plastic crown. With the sheet metal panel located on sides of the body with 5 different color alternatives, it offers a stylish storage solution in both office and home work environments."