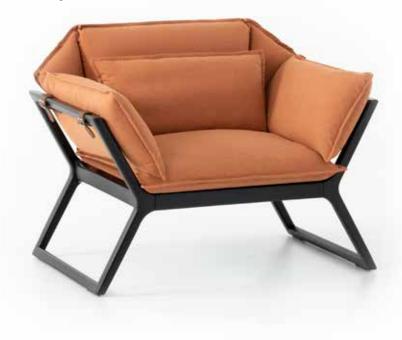

# Foça

### "Provides a comfortable seating.

Designed for a single seating, Foça creates a warm atmosphere in the environment it is used in, thanks to its wooden leg combination compatible with artificial leather, fabric and felt coating with a wide range of colors. It gives your guests the comfort they need, by considering the comfort from executive rooms to waiting areas."