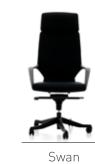

#### Swan

"Swan is an office chair composed of different parts; hard frame and soft, inviting padding. The height of the chair is adjustable to your preference, providing the comfort lasting through the day."