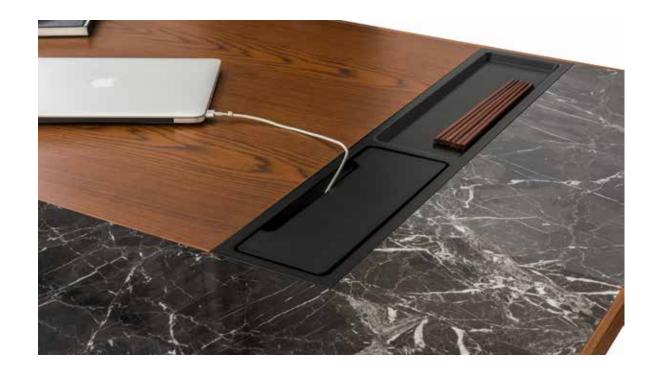

### "Simple design, prestigious position.

Grid is designed for middle and senior executive offices; a collection that reflects the architectural integrity of the period. Contrary to its slender and simple lines, it carries the power and prestige it has. The large work surface, the electrification solutions on both sides and the functionality provided by the storage areas, fulfill all expectations of the user."

Erdem Keskin