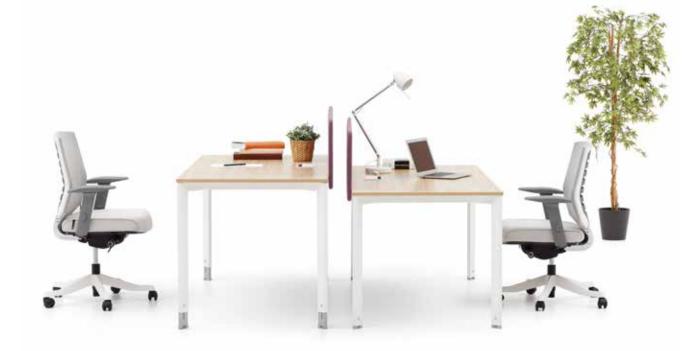

# Grid

### "Simple design, prestigious position.

Grid is designed for middle and senior executive offices; a collection that reflects the architectural integrity of the period. Contrary to its slender and simple lines, it carries the power and prestige it has. The large work surface, the electrification solutions on both sides and the functionality provided by the storage areas, fulfill all expectations of the user."

Erdem Keskin