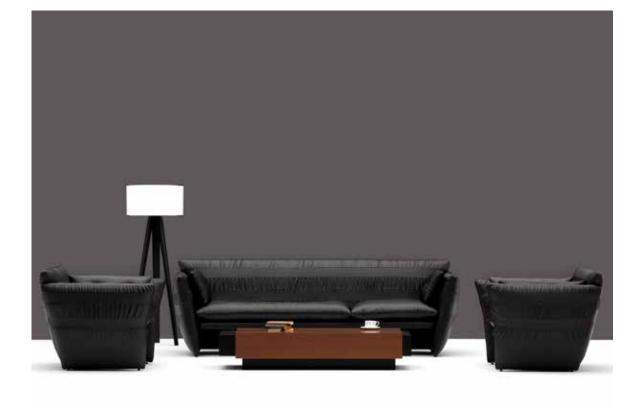

### sofas & armchairs

Boss 174 - 175 / Neva 176 - 177 / Stay 178 - 179 / Diamond 180 - 181 / Gilda 182 - 183 / Rast 184 - 185 / Hills 186 - 187 / Keops 188 - 189 / Piet 190 - 191 / Dem 192 - 193 / Throne 194 - 195 / Throne Wave 196 - 197 / Nest 198 - 199 / Bliss 200 - 201 / Onyx 202 - 203 / Fusion 204 - 205 / Foça 206 - 207

# Armchairs & Sofas

Boss

Stay

Diamond

Gilda

Rast

Dem

Throne