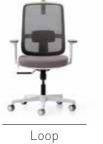

### Loop

"With its ergonomic design and versatile adjustable features, Loop offers solutions that meet the needs of users with different body measurements. The breathable mesh back structure and height-adjustable cushioned lumbar support help maintain a healthy sitting position by keeping the spine in the correct alignment. Adjustable seat depth and height, along with a backrest angle that locks at three points, support comfortable working."