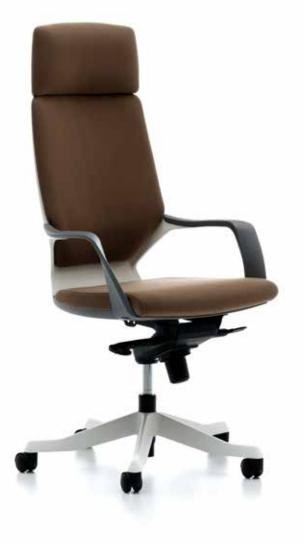

### Agent

"Designed with the harmonious combination of natural leather and metal, Agent brings together performance and a strong stance for executives working in a demanding business environment.

In addition to its prestigious appearance, the ergonomic design of the Agent supports correct sitting posture, protects spinal health, and optimizes user comfort during long working hours."