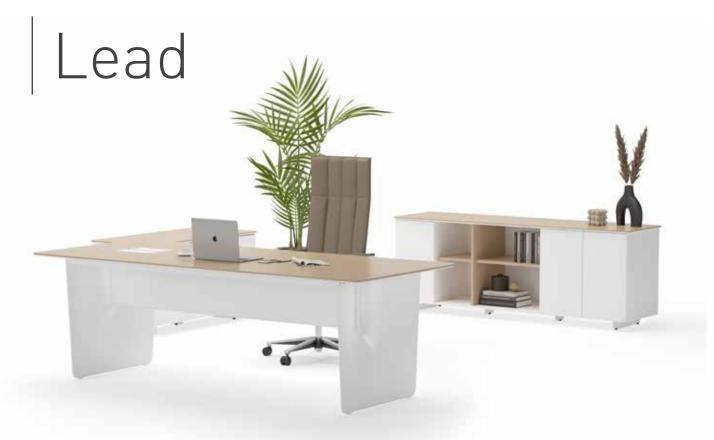

Fatih Aslantaș

"Nowadays, as a result of changing population in the offices and the evolution of the contemporary work, roles are less rigid and hierarchical, with greater emphasis placed on horizontal relationships in the offices.

Based on these approaches, Lead executive series was designed as a response to the fluid and dynamic nature of contemporary work environments. Its design goes beyond the idea of the traditional desk, communicating openness and dialog. The collection stands out for its carefully-designed structural details and skilled use of materials, all of which result in an unmistakable stylish signature."