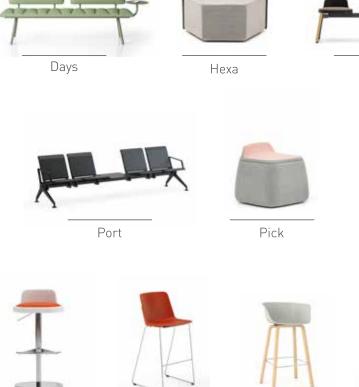

# Waiting Area Group & Complementary

Arte

USB

Zoom Hanger

Loria Stool

Quick Stool

Flat

\*\*\*\*\*\*

Keops Divan

Marin

Zoom Stool

Fast Stool

Flower

Norm

Pal

Nar

Zoom

Neat

Bliss

Stack

Kokteyl

Focus

Holm

Bamboo

### Hexa

#### "Simple geometry and modular flexibility.

We see that waiting group furnitures which are mostly used in corporation's reception and public areas, began to be used in the open offices as well. When we begin to design Hexa, we wanted it to have a wide usage areas, appeals multi users and fully meets all

appeals multi users and fully meets all needs. Owing to its modular structure it easily fits to different areas with different combinations. Hexa is a product which responds the needs of its user and the environment."

## Port

Adding value to wherever it is with its strong structure, and firm and sharp lines, Port is becoming a favorite for waiting areas with its skin plate cushions, and connection apparatus that have the characteristics of a coffee table..."

Süha Süzen - Arif Akıllılar

231

## Pick

#### "Energetic and exciting.

Pick is a complementary unit of waiting areas and modern offices with its modular structure, alternative color and material options. The waiting area is the first place where the companies shared its character with the guests, therefore, Pick provides a pleasant waiting time for its users with its eye-catching and coherent structure. It also provides solutions in the office to create area for resting, relaxing and socializing individually or in groups."