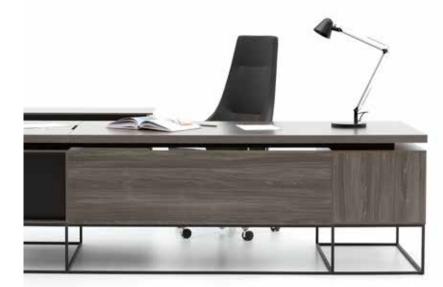

# Grid

### "Simple design, prestigious position.

Grid is designed for middle and senior executive offices; a collection that reflects the architectural integrity of the period. Contrary to its slender and simple lines, it carries the power and prestige it has. The large work surface, the electrification solutions on both sides and the functionality provided by the storage areas, fulfill all expectations of the user."

Erdem Keskin