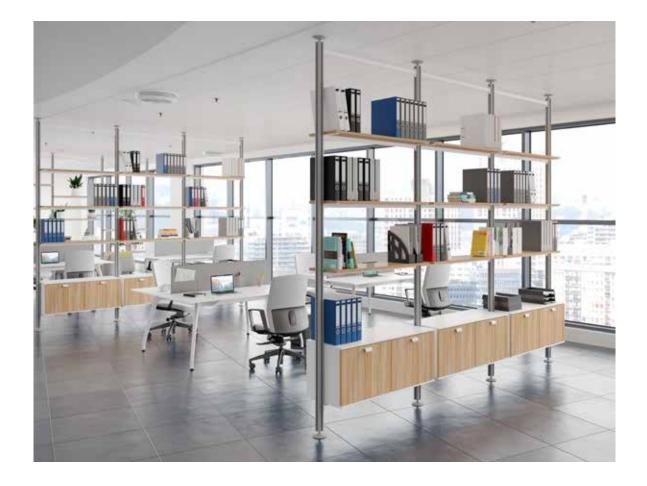

## USB

"Although Bürotime's new product USB is designed for home-office environments, it is a perfect modular display and storage system that can be used for multiple purposes and can meet today's needs.

USB draws its design strength from two upright profiles. These two profiles have the ability to carry shelves, cabinets, tables and arrange them according to the shape of the space. Its modular features, easy assembly details, flexible size, material and layout options allow USB to be used in many areas and sectors such as home-offices, university libraries, dormitories, government offices, shopping malls etc."