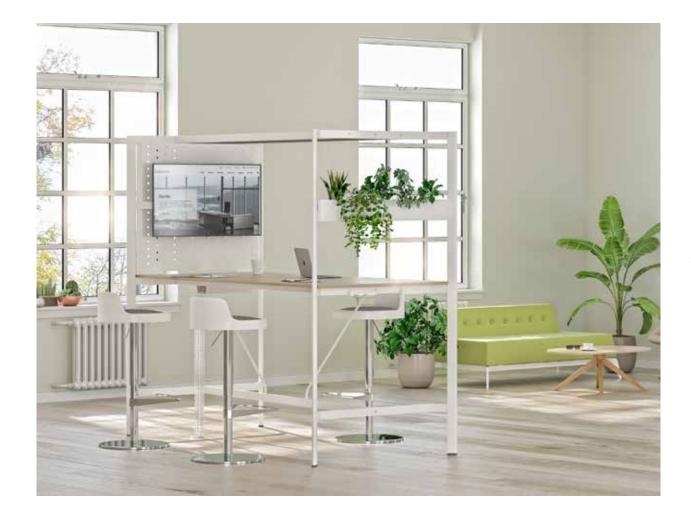

#### Puzzle High

"Puzzle High, which allows communication at eye level by standing or sitting, provides mobility in the office as it encourages standing.

Puzzle High; allows the organization of areas for meeting and sharing ideas that bring interaction to the forefront by changing the monotonous working conditions of the users. It promotes collaboration and productivity. It offers a holistic solution to the new generation working needs with its accessories which enable the integration of units such as TV, storage units and with the dimensions and modüle varieties. It is an ideal option for individual work as well as teamwork and meetings. It creates the feeling of a separate space by isolating the meeting environment from the open office space in terms of sound and image."