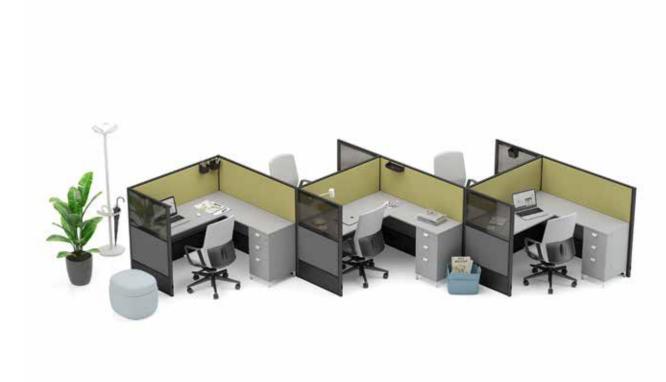

b.design team

"The Fishbone panel family has been developed to create private areas in workspaces. Its modular structure, which allows for countless combinations, can be added end-to-end in accordance with the area it will be used, providing flexible solutions. In open offices; it creates isolated workspaces that are free from distracting visual and audio problems and are suitable for focusing."

Özge Çağla Aktaş

114