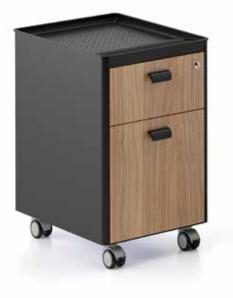

## Pal

"Blending aesthetics and functionality, Pal pedestal makes space on your desk by allowing you to position stationery on its top thanks to its specially designed plastic crown. With the sheet metal panel located on sides of the body with 5 different color alternatives, it offers a stylish storage solution in both office and home work environments."